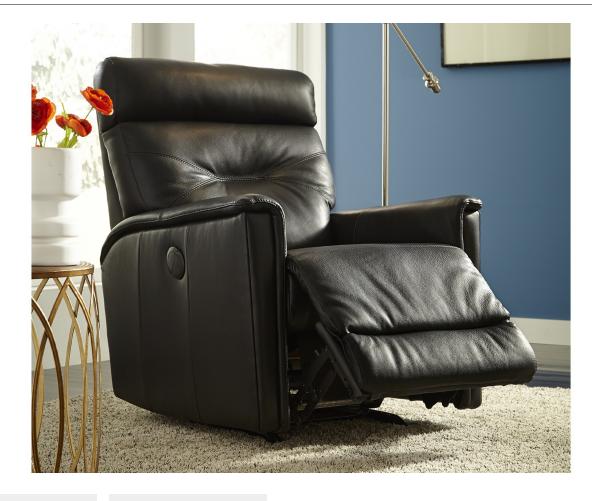

# **FUNCTION**

Manual recline with outside handle Power recline with toggle switch Power recline and lift with hand held Leather Match

Fabrics, excluding Accent Fabrics

31 Wallhugger Power Recliner 31 x 37 x 42" 78 x 94 x 106 cm IA: 21" / 53 cm

32 Rocker Manual Recliner 33 Swivel Rocker Manual

Recliner

34 Swivel Glider Manual

Recliner

35 Wallhugger Manual

Recliner

36 Lift Chair w/Power 38 Swivel Glider Power

Recliner

39 Rocker Power Recliner

31 x 37 x 42" 78 x 94 x 106 cm IA: 21" / 53 cm

### **DIMENSIONS**

Seat Depth: 21" / 53 cm Seat Height: 20" / 50 cm Arm Depth: 31" / 79 cm Arm Height: 26" / 65 cm Reclined Depth: 65" / 165 cm