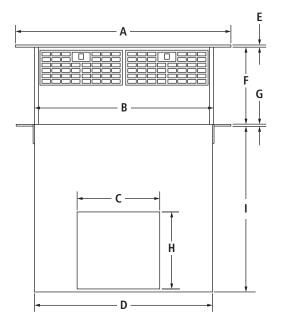

# PRODUCT DIMENSIONS

**FRONT VIEW** 

| MODEL # |                            | JXD7036YS |      | JXD7030YS |      |
|---------|----------------------------|-----------|------|-----------|------|
|         |                            | in        | cm   | in        | cm   |
| Α       | Overall width              | 36        | 91.4 | 30        | 76.2 |
| В       | Width of retractable vent  | 33        | 83.3 | 27        | 68.6 |
| C       | Width of blower motor box  | 16½       | 42.0 | 16½       | 42.0 |
| D       | Width of vent box          | 331/4     | 84.5 | 271/4     | 69.2 |
| Е       | Height of top trim         | 1/2       | 1.3  | 1/2       | 1.3  |
| F       | Height of retractable vent | 13        | 33.0 | 13        | 33.0 |
| G       | Height of end cap          | 1/8       | 0.3  | 1/8       | 0.3  |
| Н       | Height of blower motor box | 131//8    | 33.4 | 131/8     | 33.4 |
| 1       | Height of vent box         | 281/2     | 72.4 | 281/2     | 72.4 |
| J       | Depth of top trim          | 2         | 5.1  | 2         | 5.1  |
| K       | Depth of retractable vent  | 1 1/2     | 3.8  | 1 1/2     | 3.8  |
| L       | Depth of vent box          | 21/8      | 5.4  | 21/8      | 5.4  |
| M       | Depth of blower motor box  | 10        | 25.4 | 10        | 25.4 |
| N       | Overall depth              | 121/8     | 30.8 | 121/8     | 30.8 |
| 0       | Depth of reverse blower    | 43/4      | 12.1 | 43/4      | 12.1 |