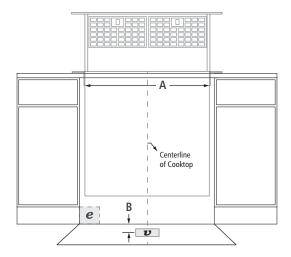

#### MODEL# JXD7036YS **JXD7030YS** in in cm Width of cutout 331/2 85.9 271/2 69.9 Α Depth from center of vent cutout to back wall -10 25.4 10 25.4 floor vent option Height from center of vent cutout to C 213/8 54.1 213/8 54.1 countertop – side wall vent option Depth from back wall to vent box cutout (min.) 1/2 1.3 1/2 1.3 D Depth from center of vent cutout to back wall -Ε 10 25.4 10 25.4 side wall vent option H +H +H +H +F Recessed cooktop to countertop cutout 17/8 4.6 17/8 4.6 1/2 G Countertop cutout to backsplash (min.) 1.3 1/2 1.3 Н\* Rear overhang of cooktop I Top trim to backsplash (min.) 1/4 0.6 1/4 0.6 J Vent box to back of cabinet (min.) 1/2 1/2 1.3 1.3 K Depth of backsplash (max.) 3/4 1.9 3/4 1.9 Recommended junction box location e 31/4" x 10" (8.3 cm x 25.4 cm) rectangular or 6" (15.2 cm) Recommended venting location υ diameter cutout