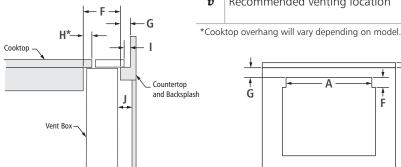

#### MODEL# JXD7036YS **JXD7030YS** in in cm Width of cutout 331/2 85.9 271/2 69.9 Α Depth from center of vent cutout to back wall -10 25.4 10 25.4 floor vent option Height from center of vent cutout to C 213/8 54.1 213/8 54.1 countertop – side wall vent option Depth from back wall to vent box cutout (min.) 1/2 1.3 1/2 1.3 D Depth from center of vent cutout to back wall -Ε 10 25.4 10 25.4 side wall vent option H +H +H +H +F Recessed cooktop to countertop cutout 17/8 4.6 17/8 4.6 1/2 G Countertop cutout to backsplash (min.) 1.3 1/2 1.3 Н\* Rear overhang of cooktop I Top trim to backsplash (min.) 1/4 0.6 1/4 0.6 J Vent box to back of cabinet (min.) 1/2 1/2 1.3 1.3 K Depth of backsplash (max.) 3/4 1.9 3/4 1.9 Recommended junction box location e 31/4" x 10" (8.3 cm x 25.4 cm) rectangular or 6" (15.2 cm) Recommended venting location υ diameter cutout