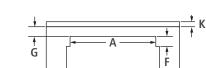

# PRODUCT DIMENSIONS

**FRONT VIEW** 

| MODEL # |                            | JXD7036YS |      | JXD7030YS |      |
|---------|----------------------------|-----------|------|-----------|------|
|         |                            | in        | cm   | in        | cm   |
| Α       | Overall width              | 36        | 91.4 | 30        | 76.2 |
| В       | Width of retractable vent  | 33        | 83.3 | 27        | 68.6 |
| C       | Width of blower motor box  | 16½       | 42.0 | 16½       | 42.0 |
| D       | Width of vent box          | 331/4     | 84.5 | 271/4     | 69.2 |
| Е       | Height of top trim         | 1/2       | 1.3  | 1/2       | 1.3  |
| F       | Height of retractable vent | 13        | 33.0 | 13        | 33.0 |
| G       | Height of end cap          | 1/8       | 0.3  | 1/8       | 0.3  |
| Н       | Height of blower motor box | 131//8    | 33.4 | 131/8     | 33.4 |
| 1       | Height of vent box         | 281/2     | 72.4 | 281/2     | 72.4 |
| J       | Depth of top trim          | 2         | 5.1  | 2         | 5.1  |
| K       | Depth of retractable vent  | 1 1/2     | 3.8  | 1 1/2     | 3.8  |
| L       | Depth of vent box          | 21/8      | 5.4  | 21/8      | 5.4  |
| M       | Depth of blower motor box  | 10        | 25.4 | 10        | 25.4 |
| N       | Overall depth              | 121/8     | 30.8 | 121/8     | 30.8 |
| 0       | Depth of reverse blower    | 43/4      | 12.1 | 43/4      | 12.1 |