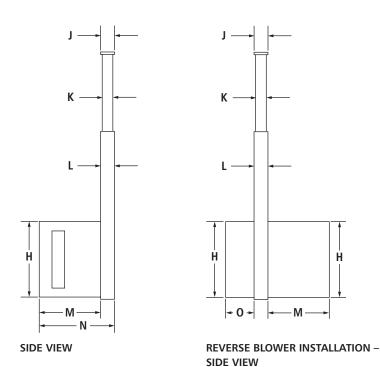

# PRODUCT DIMENSIONS

**FRONT VIEW** 

| MODEL # |                            | JXD7036YS |      | JXD7030YS |      |
|---------|----------------------------|-----------|------|-----------|------|
|         |                            | in        | cm   | in        | cm   |
| Α       | Overall width              | 36        | 91.4 | 30        | 76.2 |
| В       | Width of retractable vent  | 33        | 83.3 | 27        | 68.6 |
| C       | Width of blower motor box  | 16½       | 42.0 | 16½       | 42.0 |
| D       | Width of vent box          | 331/4     | 84.5 | 271/4     | 69.2 |
| Е       | Height of top trim         | 1/2       | 1.3  | 1/2       | 1.3  |
| F       | Height of retractable vent | 13        | 33.0 | 13        | 33.0 |
| G       | Height of end cap          | 1/8       | 0.3  | 1/8       | 0.3  |
| Н       | Height of blower motor box | 131//8    | 33.4 | 131/8     | 33.4 |
| 1       | Height of vent box         | 281/2     | 72.4 | 281/2     | 72.4 |
| J       | Depth of top trim          | 2         | 5.1  | 2         | 5.1  |
| K       | Depth of retractable vent  | 1 1/2     | 3.8  | 1 1/2     | 3.8  |
| L       | Depth of vent box          | 21/8      | 5.4  | 21/8      | 5.4  |
| M       | Depth of blower motor box  | 10        | 25.4 | 10        | 25.4 |
| N       | Overall depth              | 121/8     | 30.8 | 121/8     | 30.8 |
| 0       | Depth of reverse blower    | 43/4      | 12.1 | 43/4      | 12.1 |