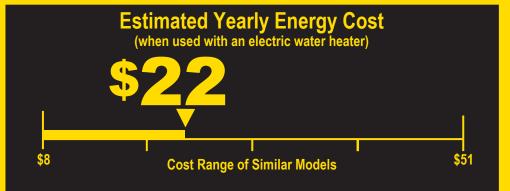

183<sub>kWh</sub>

**Estimated Yearly Electricity Use** 

**\$14** 

Estimated Yearly Energy Cost (when used with a natural gas water heater)

- · Your cost will depend on your utility rates and use.
- · Cost range based only on standard capacity models.
- Estimated energy cost based on six wash loads a week and a national average electricity cost of 12 cents per kWh and natural gas cost of \$1.09 per therm.