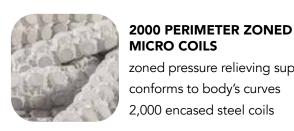

## **MERIDA** Euro Top Medium

TAILORMADE TUFTING™ years of consistent support handcrafted comfort extends the life of the mattress

**MICRO COILS** zoned pressure relieving support conforms to body's curves 2,000 encased steel coils