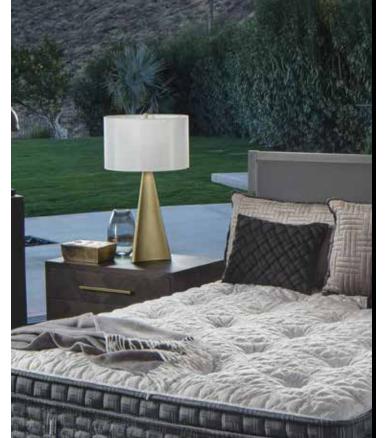

## **MERIDA** Euro Top Medium

TAILORMADE TUFTING™ years of consistent support handcrafted comfort extends the life of the mattress

**MICRO COILS** zoned pressure relieving support conforms to body's curves 2,000 encased steel coils