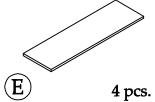

Riverside FURNITURE email: info@riverside-furniture.com

Maisie Home Office Assembly Instructions

Made in Viet Nam

Page 1 of 3

Components and Hardware List

Bookcase Top **Bookcase Bottom Bookcase Back**  $\bigcirc$  $(\mathbf{B})$ 1 pc. 1 pc. 1 pc. Side Frame Ø3x15 Shelf