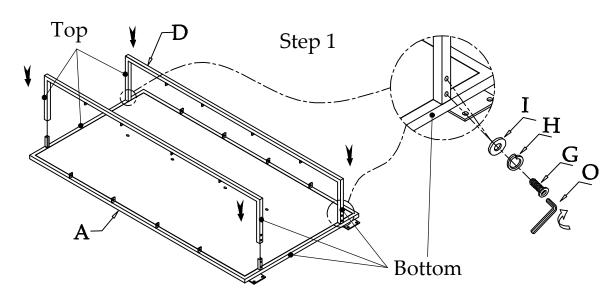

Riverside FURNITURE email: info@riverside-furniture.com

Maisie Home Office Assembly Instructions

Made in Viet Nam

Page 1 of 3

Components and Hardware List

Bookcase Top **Bookcase Bottom Bookcase Back**  $\bigcirc$  $(\mathbf{B})$ 1 pc. 1 pc. 1 pc. Side Frame Ø3x15 Shelf

Bookcase

Allen Head Bolt Spring Washer

D 2 pcs.

M1/4" x 3/4"

1/4" xØ12x3

1/4" x 16\*2mm Flat Washer

 $(\mathbf{F})$ 

1 pc.

8 pcs.

4mm Allen Key

Be sure to check all packing material carefully for small parts, which may have come loose inside the carton during shipment. To prevent scratches or damage, assemble the chair on a soft surface such as a blanket or carpet.