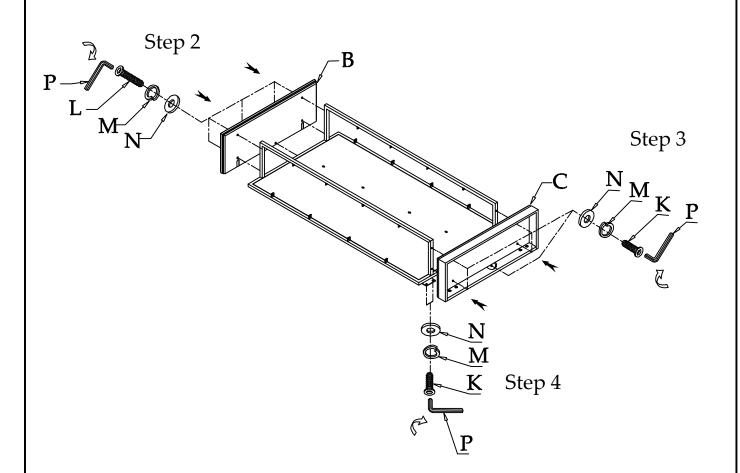

Riverside FURNITURE email: info@riverside-furniture.com

Maisie Home Office Assembly Instructions

Made in Viet Nam

Page 1 of 3

Components and Hardware List

Bookcase Top **Bookcase Bottom Bookcase Back**  $\bigcirc$  $(\mathbf{B})$ 1 pc. 1 pc. 1 pc. Side Frame Ø3x15 Shelf

Bookcase

Allen Head Bolt Spring Washer

D 2 pcs.

M1/4" x 3/4"

1/4" xØ12x3

1/4" x 16\*2mm Flat Washer

 $(\mathbf{F})$ 

1 pc.