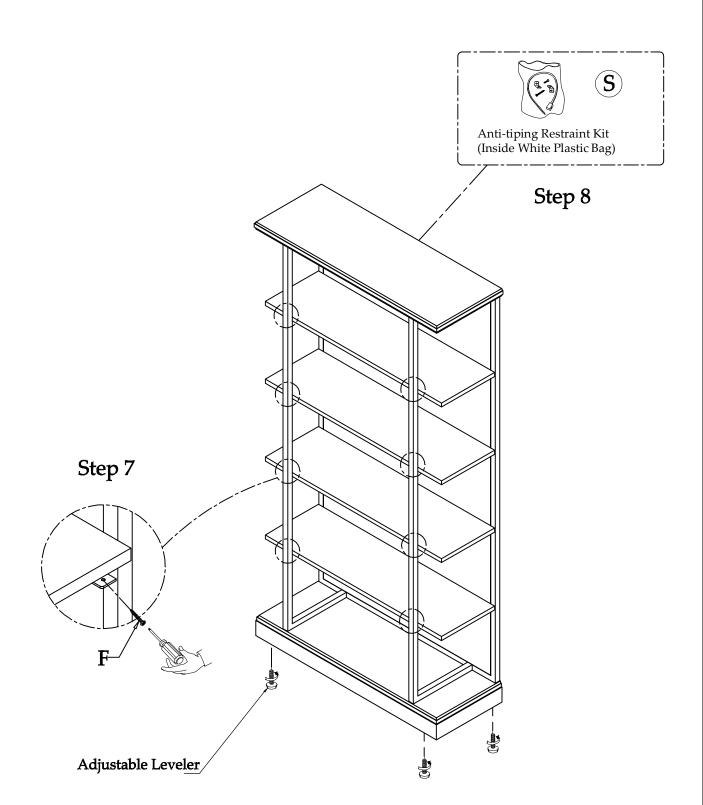

Riverside

email: info@riverside-furniture.com

Maisie Home Office Assembly Instructions Page 2 of 3

Made in Viet Nam

Riverside

email: info@riverside-furniture.com

Maisie Home Office Assembly Instructions Page 3 of 3

Made in Viet Nam

For product and personal safety, Anti-Tip Restraint Kits have been included with this cabinet which can help to minimize the risk of the cabinet accidentally tipping forward,if used and properly installed