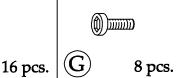

Bookcase

Allen Head Bolt Spring Washer

D 2 pcs.

M1/4" x 3/4"

1/4" xØ12x3

1/4" x 16\*2mm Flat Washer

 $(\mathbf{F})$ 

1 pc.

8 pcs.

4mm Allen Key

Be sure to check all packing material carefully for small parts, which may have come loose inside the carton during shipment. To prevent scratches or damage, assemble the chair on a soft surface such as a blanket or carpet.