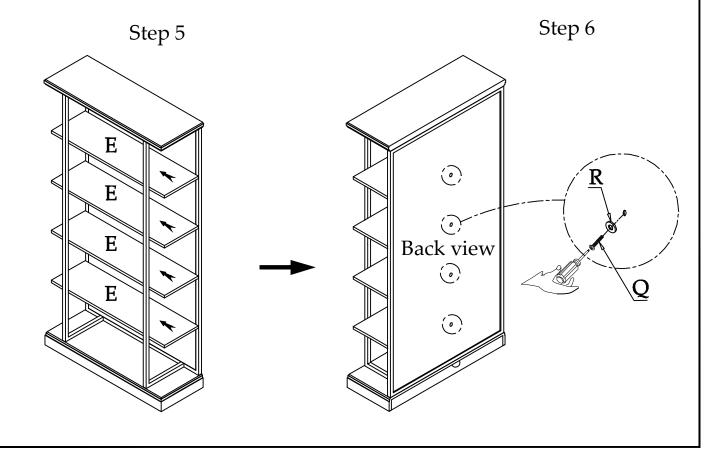

Made in Viet Nam

For product and personal safety, Anti-Tip Restraint Kits have been included with this cabinet which can help to minimize the risk of the cabinet accidentally tipping forward,if used and properly installed