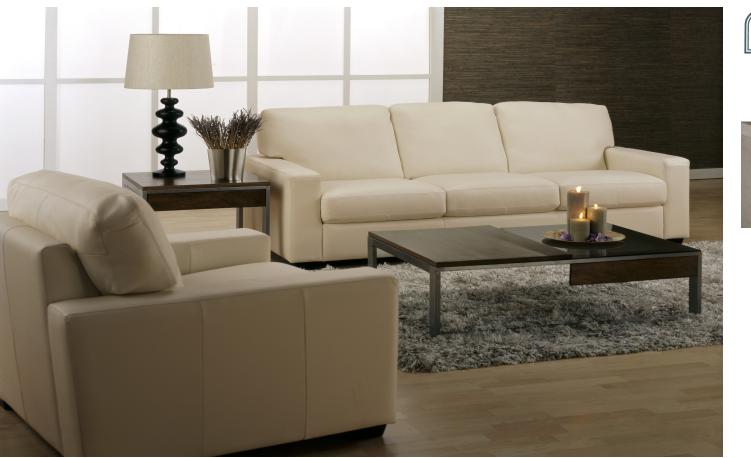

# **PALLISER**<sup>®</sup>

STANDARD PREMIUM FOAM

ATTACHED SEAT CUSHIONS

ESPRESSO WOOD LEG

TRACK ARM

LEG FRAME SEATING COMFORT FUNCTION **COVERS** Espresso Wood Leg All Palliser frames are Attached seat cushions feature a high-resiliency, high density N/A Leather Fabric constructed from engineered foam core with a polyester wrap wood products, hardwood or Semi-attached back cushions with fibre filling softwood: joints are pinned and Back Suspension: 100% premium elastic webbing to provide glued for uniformity and strength consistent comfort and support. Seat Suspension: 100% premium elastic webbing, engineered to provide consistent comfort and endurance.