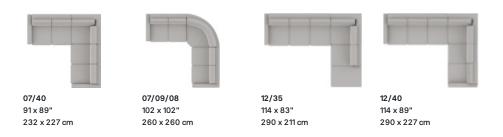

#### **POPULAR CONFIGURATIONS**

### DIMENSIONS

Seat Depth: 21" / 53 cm Seat Height: 18" / 46 cm Arm Depth: 36" / 91 cm Arm Height: 22" / 55 cm

#### Dimensions shown as Width x Depth x Height.

Dimensions are correct at the time of printing and are subject to change without notice. Actual measurements for each item may vary from what is shown here. Please allow up to a +/- 1 inch difference. Availability may vary by region.