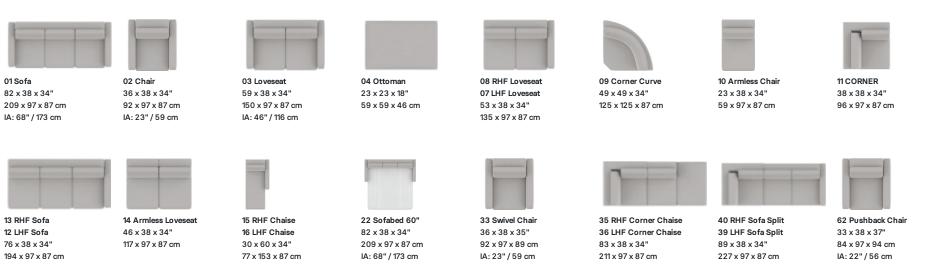

#### **POPULAR CONFIGURATIONS**

### DIMENSIONS

Seat Depth: 21" / 53 cm Seat Height: 18" / 46 cm Arm Depth: 36" / 91 cm Arm Height: 22" / 55 cm

#### Dimensions shown as Width x Depth x Height.

Dimensions are correct at the time of printing and are subject to change without notice. Actual measurements for each item may vary from what is shown here. Please allow up to a +/- 1 inch difference. Availability may vary by region.