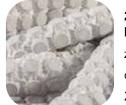

## 2000 PERIMETER ZONED MICRO COILS

zoned pressure relieving support conforms to body's curves 2,000 encased steel coils

**SILK WOOL BLEND** natural & breathable durable cooling comfort sustainable

NATURAL COTTON wicks away moisture & heat highly breathable hypoallergenic