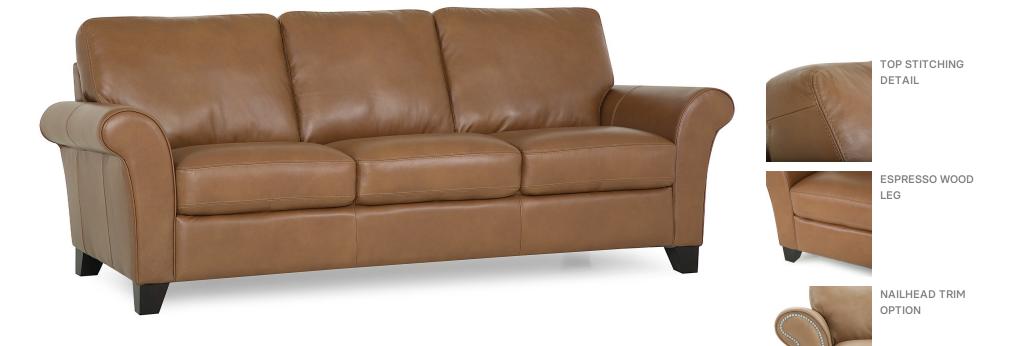

## **PALLISER**<sup>®</sup>

STANDARD PREMIUM FOAM

| LEG               | FRAME                                                                                                                                                        | SEATING COMFORT                                                                                                                                                                                                                                                                                                                                                 | FUNCTION | COVERS  |
|-------------------|--------------------------------------------------------------------------------------------------------------------------------------------------------------|-----------------------------------------------------------------------------------------------------------------------------------------------------------------------------------------------------------------------------------------------------------------------------------------------------------------------------------------------------------------|----------|---------|
| Espresso Wood Leg | All Palliser frames are<br>constructed from engineered<br>wood products, hardwood or<br>softwood: joints are pinned and<br>glued for uniformity and strength | Attached seat cushions feature a high-resiliency, high density<br>foam core with a polyester wrap<br>Semi-attached back cushions with fibre filling<br>Back Suspension: 100% premium elastic webbing to provide<br>consistent comfort and support.<br>Seat Suspension: 100% premium elastic webbing, engineered to<br>provide consistent comfort and endurance. | N/A      | Leather |

## ROSEBANK 77429