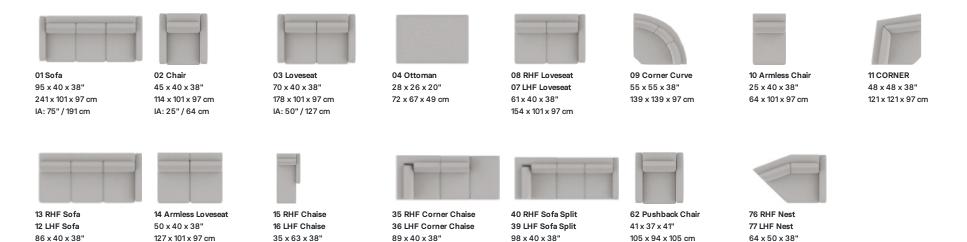

## **POPULAR CONFIGURATIONS**

217 x 101 x 97 cm

89 x 160 x 97 cm

DIMENSIONS

Seat Depth: 21" / 53 cm Seat Height: 21" / 54 cm Arm Depth: 38" / 96 cm Arm Height: 27" / 69 cm

Dimensions shown as Width x Depth x Height.

Measurements displayed here represent the standard for this series. Some pieces may vary. Options and Add-ons may have an upcharge.