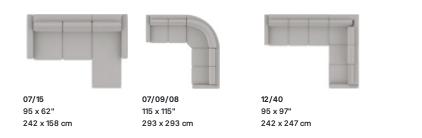

## **POPULAR CONFIGURATIONS**

217 x 101 x 97 cm

89 x 160 x 97 cm

DIMENSIONS

Seat Depth: 21" / 53 cm Seat Height: 21" / 54 cm Arm Depth: 38" / 96 cm Arm Height: 27" / 69 cm

Dimensions shown as Width x Depth x Height.

Measurements displayed here represent the standard for this series. Some pieces may vary. Options and Add-ons may have an upcharge.