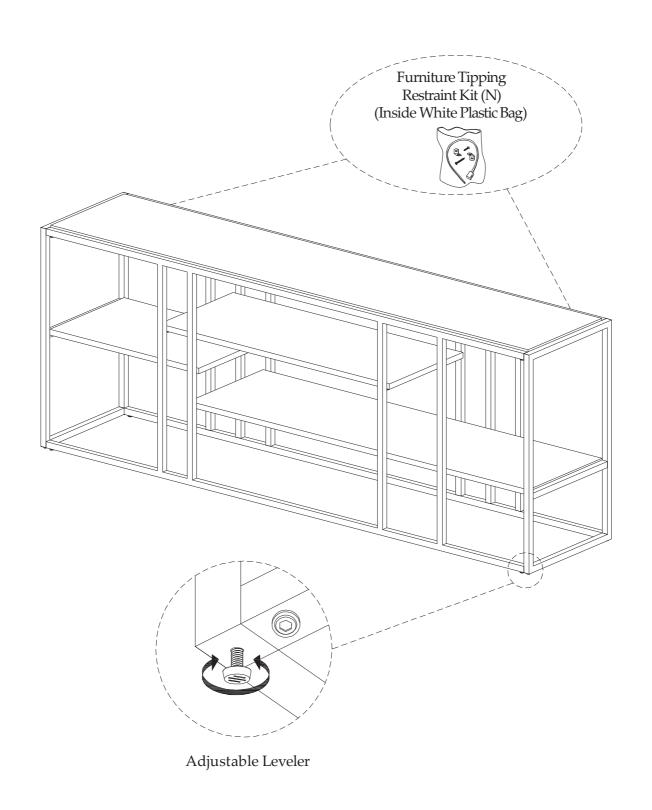

## Step 6:

For product and personal safety, furniture tipping restraint kits have been included with this unit which can help to minimize the risk of the unit accidentally tipping forward, if used and properly installed per the kit manufacturer's instructions.