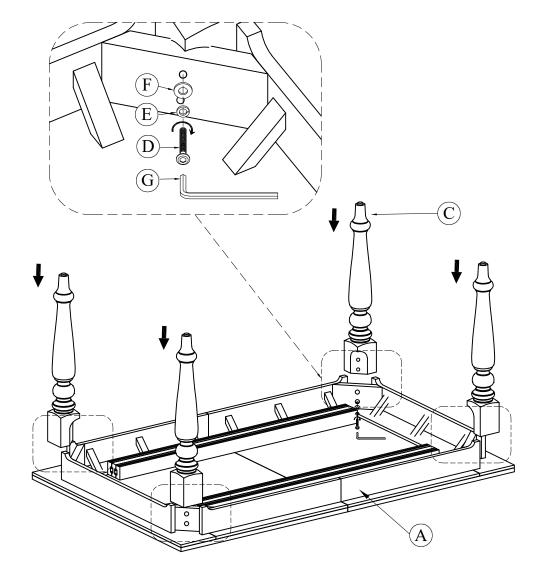

## Components and Hardware List

Leg

4 pcs.

 $(\mathbf{D})$ 

email: info@riverside-furniture.com

Hailey
Dining Room
Assembly Instructions

Page 2 of 2

Made in Viet Nam

## Hailey Dining Room Assembly Instructions

Allen Head Bolt

Ø5/16 x 2-5/16"

8 pcs.

Spring Washer

8 pcs.

(E)

Page 1 of 2