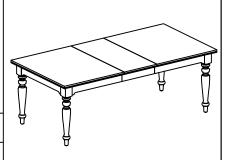

email: info@riverside-furniture.com

## Hailey Dining Room Assembly Instructions

Allen Head Bolt

Ø5/16 x 2-5/16"

8 pcs.

Spring Washer

8 pcs.

(E)

Page 1 of 2

## Made in Viet Nam

## Warning:

- Be sure to check all packing material carefully for small parts, which may have come loose inside the carton during shipment.
- To prevent possible scratches and damage, this furniture MUST BE ASSEMBLED BY TWO PEOPLE on a soft surface such as a blanket or carpet.



#15250 Rectangle Dining Table

## Components and Hardware List

Leg

4 pcs.

 $(\mathbf{D})$ 







email: info@riverside-furniture.com

Hailey
Dining Room
Assembly Instructions

Page 2 of 2

Made in Viet Nam

#15250 Rectangle Dining Table





TABLE LOCK Open position



TABLE LOCK Closed position



TABLE LOCK Closed position



TABLE LOCK Open position

Step 3



Step 4



TABLE LOCK Closed position





TABLE LOCK
Open position

TABLE LOCK Closed position