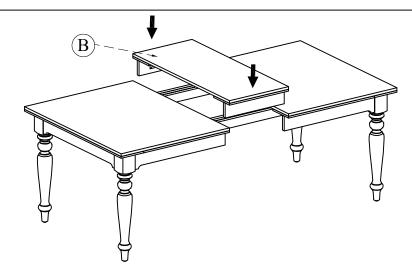

#15250 Rectangle Dining Table

#15250 Rectangle Dining Table

TABLE LOCK Open position

TABLE LOCK Closed position

TABLE LOCK Closed position

TABLE LOCK Open position

Step 3

Step 4

TABLE LOCK Closed position