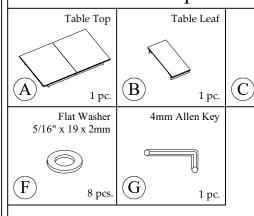

## Components and Hardware List

Leg

4 pcs.

 $(\mathbf{D})$ 

email: info@riverside-furniture.com

Hailey
Dining Room
Assembly Instructions

Page 2 of 2

Made in Viet Nam

## Hailey Dining Room Assembly Instructions

Allen Head Bolt

Ø5/16 x 2-5/16"

8 pcs.

Spring Washer

8 pcs.

(E)

Page 1 of 2