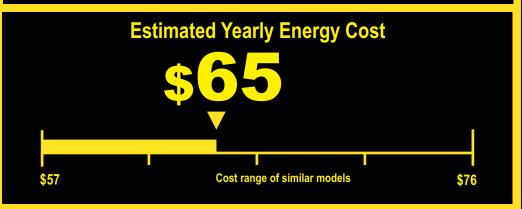

**543** kWh
Estimated Yearly Electricity Use

- Your cost will depend on your utility rates and use.
- Both cost ranges based on models of similar size capacity.
- Models with similar features have automatic defrost, top mounted freezer, and without an automatic ice maker.
- Estimated energy cost based on a national average electricity cost of 12 cents per kWh.