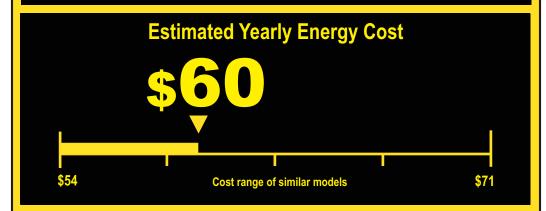

499 kWh
Estimated Yearly Electricity Use

- Your cost will depend on your utility rates and use.
- Both cost ranges based on models of similar size capacity.
- Models with similar features have automatic defrost, top mounted freezer, and without an automatic ice maker.
- Estimated energy cost based on a national average electricity cost of 12 cents per kWh.