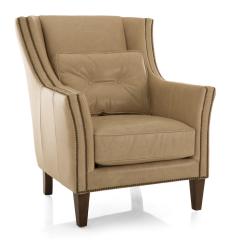

# **DECOR-REST**

A chair built for comfort and style.
Beautifully detailed with double row nail studs applied to the arm facing and along the bottom band of the chair.
Lumbar pillow with hand button tufting adds to the comfort of this chair. Easily fits into a traditional or transitional lifestyle.

## Customize it your way

Available in <u>fabric - Style 2825</u> (<u>https://www.decor-rest.com/furniture/2825-chair</u>).

#### **Items Available**

Chair: 34" L x 41" D x 41" H Ottoman: 23" L x 23" D x 18" H

#### **Additional Dimensions**

Arm Height: 27" Seat Depth: 20" Seat Height: 19"

#### **Pillows**

- 15" x 21" pillow
- Pillow Insert: Recycled Leather, Fibre & Foam
- Your choice of fabric cover
- With 2 buttons and self-welt
- Zipper

#### **Features**

- Sinuous spring construction
- 1.9 lb. Standard Seat Foam. Option of Firm
- Tight back
- Box seat cushion with self-welt
- Front leg type: 7" tapered wood
- Back leg type: 7" slant wood

- Available with nail studs or self-welt
- Double row of nail studs along arm facing and inside arm top band or self-welt
- Single row of nail studs along bottom band or self-welt