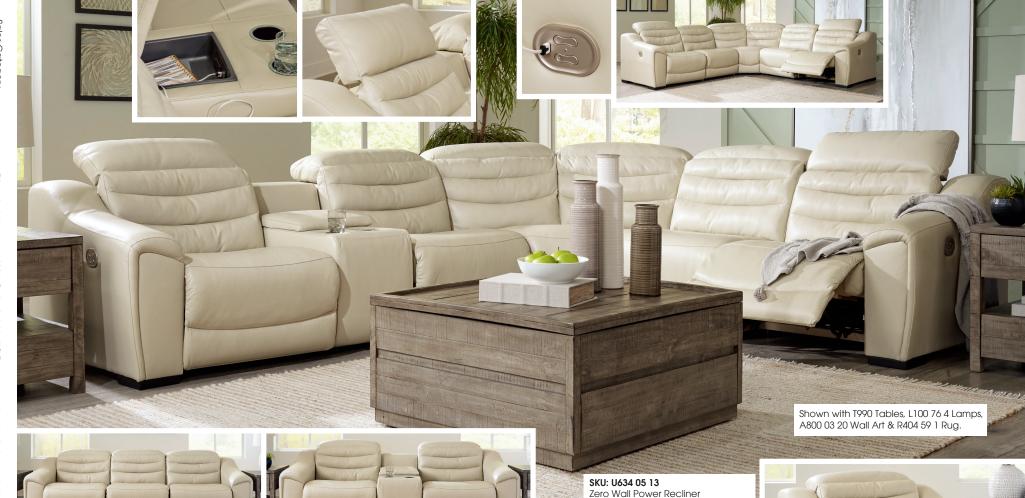

#### Features:

- Leather Match upholstery features top-grain leather in the seating areas with skillfully matched vinyl everywhere else
- Frame constructions have been rigorously tested to simulate the home and transportation environments for improved durability
- Frame components are secured with combinations of glue, blocks, interlocking panels and staples
- All fabrics are pre-approved for wearability and durability against AHFA standards
- Cushions are constructed of low melt fiber wrapped over high quality foam

w/ Adjustable Headrest 49"W x 40"D x 35"H

1245mm W x 1016mm D x 889mm H

- Features metal drop-in unitized seat box for strength and durability
- All metal construction to the floor for strength and durability
- Features a Polyester/Polyurethane blend Faux Leather upholstery along with Top-Grain Leaather
- The collection features power adjustable head rests
- One-Touch Power Control features infinite positions for comfort,
  Easy View™ adjustable headrest and a Zero-Draw USB port
- Zero-Draw technology only consumes power when the USB receptacle is in use
- Zero-gravity mechanism (raises the ottoman to improve circulation) along with an Extended Ottoman for enhanced comfort
- Console features storage and 2 cup holders along with powerstrip and USB ports
- Zero Wall Recliner design requires minimal space between wall and chair back
- Collection features multiple sectional pieces to offer a number of configuration options