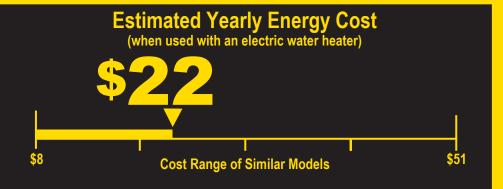

187<sub>kWh</sub>

**Estimated Yearly Electricity Use** 

**\$12** 

Estimated Yearly Operating Cost (when used with a natural gas water heater)

- · Your cost will depend on your utility rates and use.
- · Cost range based only on standard capacity models.
- Estimated energy cost based on six wash loads a week and a national average electricity cost of 12 cents per kWh and natural gas cost of \$1.09 per therm.