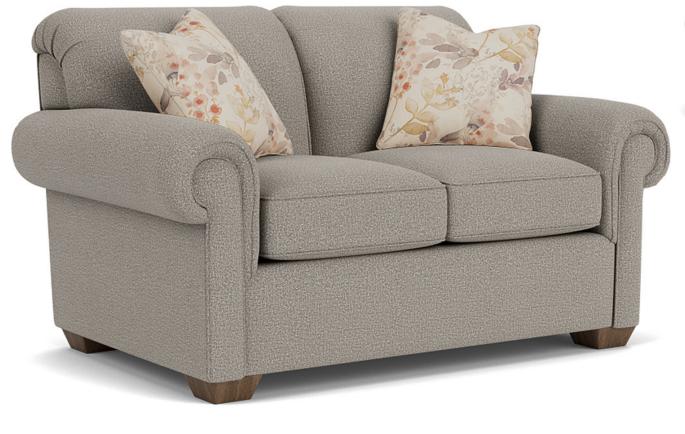

5988-20 in Fabric 962-02

5988-20 in Fabric 962-02 5988-20 in Fabric 962-02

Accent Pillows Included:

Loveseat with 09P-91 (2) Sofa with 09P-91 (2)