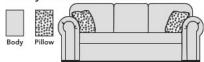

----|-------|-------|---------------|
|                    | Height  | Width | Depth | Height | Width | Depth | Arm<br>Height |
| Sofa<br>-30        | 37″     | 83″   | 39″   | 21″    | 63″   | 23″   | 26″           |
| Loveseat<br>-20    | 37″     | 63″   | 39″   | 21″    | 43″   | 23″   | 26″           |
| Chair<br>-10       | 37″     | 44"   | 39″   | 21″    | 24″   | 23″   | 26"           |
| Ottoman<br>-08     | 19″     | 28″   | 23″   |        |       |       |               |

Accent Pillows Included:

Loveseat with 09P-91 (2) Sofa with 09P-91 (2)

## **NOTES**

Careful tailoring of all fabrics reflects matching of all elements except outside back panels and welts.

Careful tailoring of all fabrics reflects matching of all elements except welts.

## 1 Body Fabric & 1 Pillow Fabric