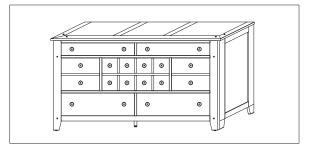

### ASSEMBLY INSTRUCTION

ITEM#: 175-BR31

DESCRIPTION: 7 DRAWER DRESSER

Thank you for purchasing this quality product. Be sure to check all packing material carefully for small Hardware which may have come loose inside the carton during shipment. Identify and count all Hardware and compare with the Hardware List Below.

| Part List     |                   |  |       |
|---------------|-------------------|--|-------|
| NO.           | Description       |  | Q.ty  |
| 1             | Drawer Dresser    |  | 1 Pc  |
| Hardware List |                   |  |       |
| (A)           | TIPPING RESTRAINT |  | 1 Set |