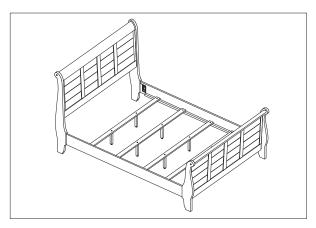

### ASSEMBLY INSTRUCTION

ITEM#: 175-BR22HF / BR22R

DESCRIPTION: King Sleigh HB & FB(RTA)/ Rails

Thank you for purchasing this quality product. Be sure to check all packing material carefully for small Hardware which may have come loose inside the carton during shipment. Identify and count all Hardware and compare with the Hardware List Below.

### LIBERTY FURNITURE

ASSEMBLY INSTRUCTION

DESCRIPTION: King Sleigh HB & FB(RTA)/ Rails