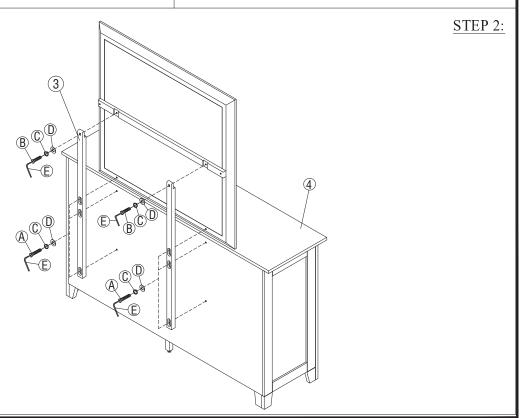

|     | Part List         |       |  |
|-----|-------------------|-------|--|
| NO. | Description       | Q.ty  |  |
| 1   | Mirror            | 1 Pc  |  |
| 2   | Mirror Support -1 | 1 Pc  |  |
| 3   | Mirror Support -2 | 2 Pcs |  |
| 4   | Dresser           | 1 Pc  |  |

| Hardware List |                                |              |        |
|---------------|--------------------------------|--------------|--------|
| (A)           | JCBC Screw Ø1/4" x 38mm        | 9,1111111111 | 8 Pcs  |
| B             | JCBC Screw Ø1/4" x 30mm        | 9,000        | 2 Pcs  |
| ©             | Spring Washer Ø1/4"            | 0            | 10 Pcs |
| (1)           | Flat Washer Ø1/4" x 19mm x 1mm | 0            | 10 Pcs |
| Ē             | Allen Key                      |              | 1 Pc   |