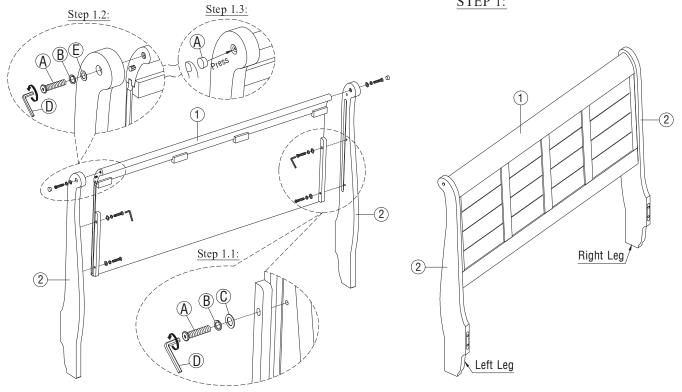

# ASSEMBLY STEP HEADBOARD STEP 1:

ITEM#: 175-BR22HF / BR22R

#### PART LIST

| No. | Descriptions                              | Qty.  |
|-----|-------------------------------------------|-------|
| 1   | Headboard Panel (Packed separately)       | 1 Pc  |
| 2   | Headboard Bed Post(Packed inside HB & FB) | 2 Pcs |
| 3   | Footboard Panel (Packed separately)       | 1 Pc  |
| 4   | Footboard Bed Post(Packed inside HB & FB) | 2 Pcs |
| (5) | Bed Rail (Packed separately)              | 2 Pcs |
| 6   | Slats (Packed inside Rail)                | 4 Pcs |
| 7   | Slat support (Packed inside Rail)         | 8 Pcs |

#### HEADBOARD & FOOTBOARD HARDWARE LIST

| No. | Descriptions                   | Hardware                                       | Qty.   |
|-----|--------------------------------|------------------------------------------------|--------|
| A   | JCBC Screw Ø1/4" x 38mm        | <b>()</b> (1)111111111111111111111111111111111 | 12 Pcs |
| B   | Spring Washer Ø1/4"            | 0                                              | 12 Pcs |
| ©   | Flat Washer Ø1/4" x 19mm x 1mm | 0                                              | 8 Pcs  |
| (D) | Allen Key                      | 7                                              | 1 Pc   |
| E   | Flat Washer Ø1/4" x 13mm x 1mm | 0                                              | 4 Pcs  |
| F   | Wood Button                    | 0                                              | 4 Pcs  |