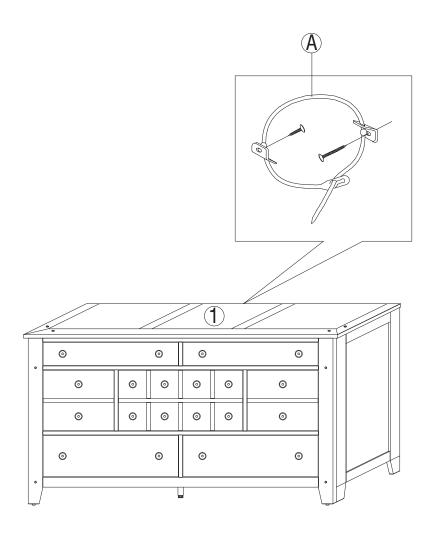

### ASSEMBLY INSTRUCTION

ITEM#: 175-BR31

DESCRIPTION: 7 DRAWER DRESSER

Thank you for purchasing this quality product. Be sure to check all packing material carefully for small Hardware which may have come loose inside the carton during shipment. Identify and count all Hardware and compare with the Hardware List Below.

| Part List     |                   |  |       |
|---------------|-------------------|--|-------|
| NO.           | Description       |  | Q.ty  |
| 1             | Drawer Dresser    |  | 1 Pc  |
| Hardware List |                   |  |       |
| (A)           | TIPPING RESTRAINT |  | 1 Set |