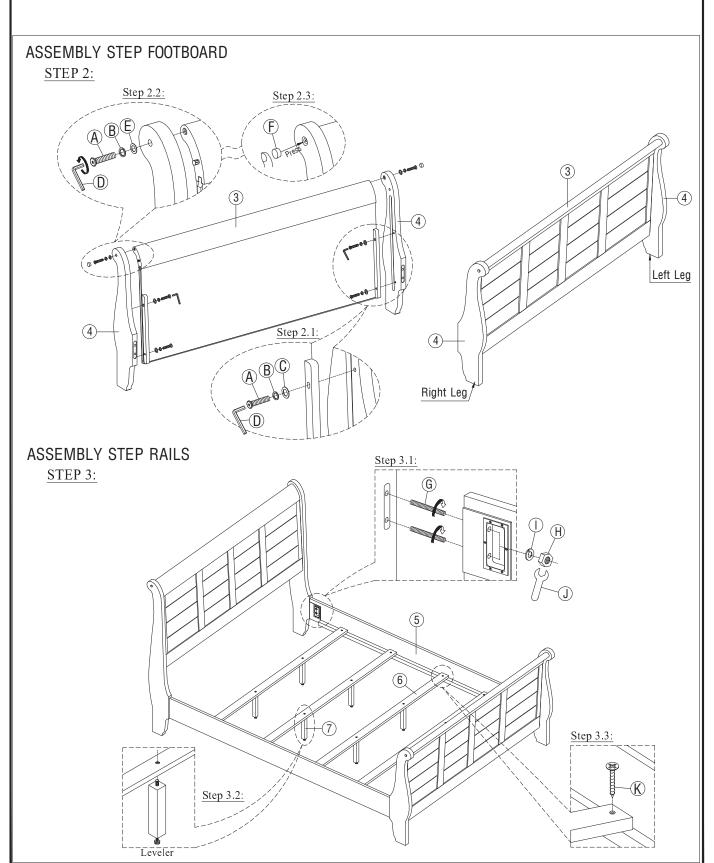

#### PART LIST

| No. | Descriptions                              | Qty.  |
|-----|-------------------------------------------|-------|
| 1   | Headboard Panel (Packed separately)       | 1 Pc  |
| 2   | Headboard Bed Post(Packed inside HB & FB) | 2 Pcs |
| 3   | Footboard Panel (Packed separately)       | 1 Pc  |
| 4   | Footboard Bed Post(Packed inside HB & FB) | 2 Pcs |
| (5) | Bed Rail (Packed separately)              | 2 Pcs |
| 6   | Slats (Packed inside Rail)                | 4 Pcs |
| 7   | Slat support (Packed inside Rail)         | 8 Pcs |

#### HEADBOARD & FOOTBOARD HARDWARE LIST

| No. | Descriptions                   | Hardware                                       | Qty.   |
|-----|--------------------------------|------------------------------------------------|--------|
| A   | JCBC Screw Ø1/4" x 38mm        | <b>()</b> (1)111111111111111111111111111111111 | 12 Pcs |
| B   | Spring Washer Ø1/4"            | 0                                              | 12 Pcs |
| ©   | Flat Washer Ø1/4" x 19mm x 1mm | 0                                              | 8 Pcs  |
| (D) | Allen Key                      | 7                                              | 1 Pc   |
| E   | Flat Washer Ø1/4" x 13mm x 1mm | 0                                              | 4 Pcs  |
| F   | Wood Button                    | 0                                              | 4 Pcs  |

RAILS HARDWARE LIST

| IEG TIMED WATE EIGT |                             |                                        |       |
|---------------------|-----------------------------|----------------------------------------|-------|
| No.                 | Descriptions                | Hardware                               | Qty.  |
| G                   | Hanger bolt Ø5/16" x 3 1/2" | (1111111111111111111111111111111111111 | 8 Pcs |
| $\bigcirc$          | Hexagon nut Ø5/16"          | <b>©</b>                               | 8 Pcs |
|                     | Spring Washer Ø5/16"        | 0                                      | 8 Pcs |
| J                   | Wrench Ø5/16"               | CS.                                    | 1 Pc  |
| K                   | Screw M4 x 32mm             | •)111111111>                           | 8 Pcs |