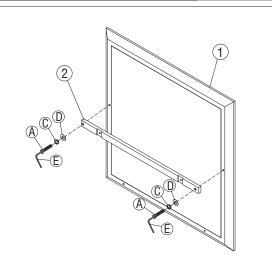

|     | Part List         |       |  |
|-----|-------------------|-------|--|
| NO. | Description       | Q.ty  |  |
| 1   | Mirror            | 1 Pc  |  |
| 2   | Mirror Support -1 | 1 Pc  |  |
| 3   | Mirror Support -2 | 2 Pcs |  |
| 4   | Dresser           | 1 Pc  |  |

| Hardware List |                                |              |        |
|---------------|--------------------------------|--------------|--------|
| (A)           | JCBC Screw Ø1/4" x 38mm        | 9,1111111111 | 8 Pcs  |
| B             | JCBC Screw Ø1/4" x 30mm        | 9,000        | 2 Pcs  |
| ©             | Spring Washer Ø1/4"            | 0            | 10 Pcs |
| (1)           | Flat Washer Ø1/4" x 19mm x 1mm | 0            | 10 Pcs |
| Ē             | Allen Key                      |              | 1 Pc   |

STEP 1: