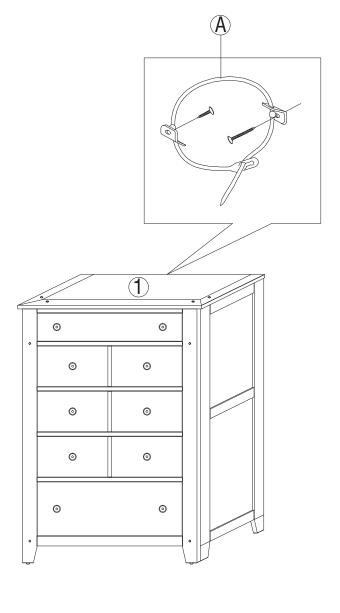

### ASSEMBLY INSTRUCTION

ITEM#: 175-BR41

DESCRIPTION: 5 DRAWER CHEST

Thank you for purchasing this quality product. Be sure to check all packing material carefully for small Hardware which may have come loose inside the carton during shipment. Identify and count all Hardware and compare with the Hardware List Below.

| Part List     |                   |  |       |
|---------------|-------------------|--|-------|
| NO.           | Description       |  | Q.ty  |
| 1             | Drawer Chest      |  | 1 Pc  |
| Hardware List |                   |  |       |
| (A)           | TIPPING RESTRAINT |  | 1 Set |