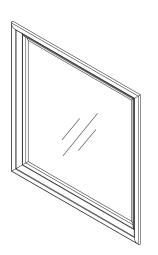

### ASSEMBLY INSTRUCTION

ITEM#: 175-BR51

DESCRIPTION: MIRROR

Thank you for purchasing this quality product. Be sure to check all packing material carefully for small Hardware which may have come loose inside the carton during shipment. Identify and count all Hardware and compare with the Hardware List Below.

|     | Part List         |       |  |
|-----|-------------------|-------|--|
| NO. | Description       | Q.ty  |  |
| 1   | Mirror            | 1 Pc  |  |
| 2   | Mirror Support -1 | 1 Pc  |  |
| 3   | Mirror Support -2 | 2 Pcs |  |
| 4   | Dresser           | 1 Pc  |  |