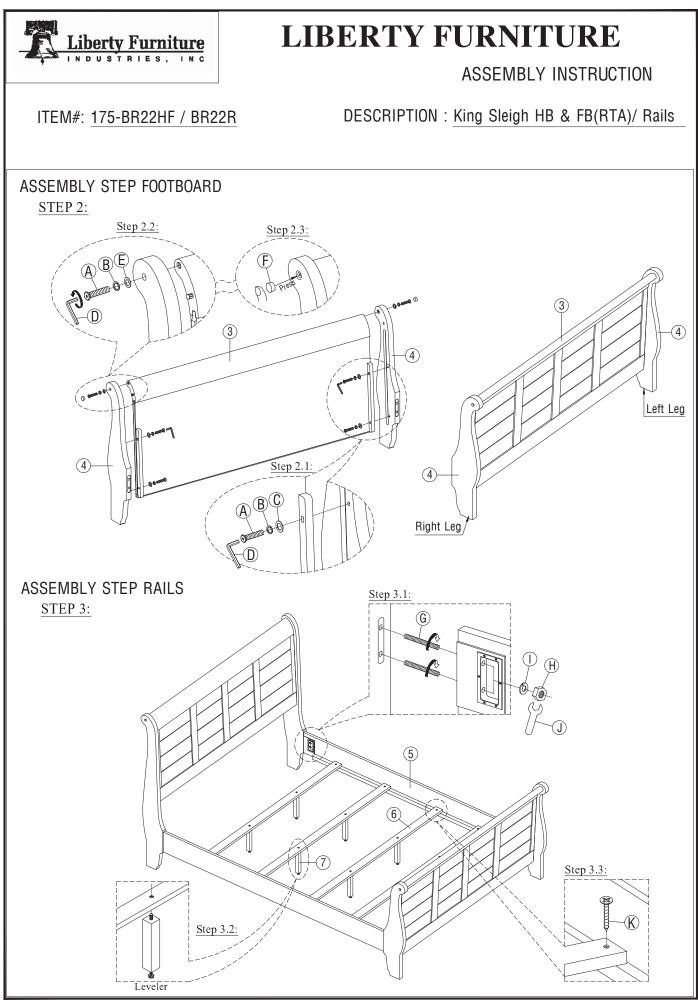

## LIBERTY FURNITURE

ASSEMBLY INSTRUCTION

#### ITEM#: 175-BR22HF / BR22R

DESCRIPTION : King Sleigh HB & FB(RTA)/ Rails

Thank you for purchasing this quality product. Be sure to check all packing material carefully for small Hardware which may have come loose inside the carton during shipment. Identify and count all Hardware and compare with the Hardware List Below.

#### PART LIST

| No. | Descriptions                              | Qty.  |
|-----|-------------------------------------------|-------|
| 1   | Headboard Panel (Packed separately)       | 1 Pc  |
| 2   | Headboard Bed Post(Packed inside HB & FB) | 2 Pcs |
| 3   | Footboard Panel (Packed separately)       | 1 Pc  |
| 4   | Footboard Bed Post(Packed inside HB & FB) | 2 Pcs |
| 5   | Bed Rail (Packed separately)              | 2 Pcs |
| 6   | Slats (Packed inside Rail)                | 4 Pcs |
| 7   | Slat support (Packed inside Rail)         | 8 Pcs |

#### HEADBOARD & FOOTBOARD HARDWARE LIST

| No. | Descriptions                   | Hardware   | Qty.   |
|-----|--------------------------------|------------|--------|
| A   | JCBC Screw Ø1/4" x 38mm        | 0000000000 | 12 Pcs |
| B   | Spring Washer Ø1/4"            | Ø          | 12 Pcs |
| 0   | Flat Washer Ø1/4" x 19mm x 1mm | 0          | 8 Pcs  |
| D   | Allen Key                      | -          | 1 Pc   |
| E   | Flat Washer Ø1/4" x 13mm x 1mm | 0          | 4 Pcs  |
| F   | Wood Button                    | D          | 4 Pcs  |

#### RAILS HARDWARE LIST

| No. | Descriptions                | Hardware     | Qty.  |  |  |
|-----|-----------------------------|--------------|-------|--|--|
| G   | Hanger bolt Ø5/16" x 3 1/2" | COLORISACION | 8 Pcs |  |  |
| H   | Hexagon nut Ø5/16"          | Ø            | 8 Pcs |  |  |
|     | Spring Washer Ø5/16"        | Ø            | 8 Pcs |  |  |
| J   | Wrench Ø5/16"               | ß            | 1 Pc  |  |  |
| K   | Screw M4 x 32mm             | ()11111111-  | 8 Pcs |  |  |