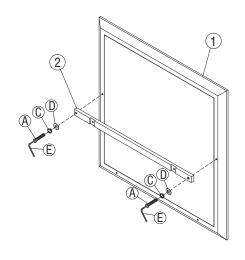

### ASSEMBLY INSTRUCTION

STEP 1:

### DESCRIPTION : MIRROR

ITEM#: <u>175-BR51</u>

Thank you for purchasing this quality product. Be sure to check all packing material carefully for small Hardware which may have come loose inside the carton during shipment. Identify and count all Hardware and compare with the Hardware List Below.

|           |                   |       |          | Hardware List                  |           |        |  |
|-----------|-------------------|-------|----------|--------------------------------|-----------|--------|--|
| Part List |                   |       | A        | JCBC Screw Ø1/4" x 38mm        | ()<br>()  | 8 Pcs  |  |
| NO.       | Description       | Q.ty  | B        | JCBC Screw Ø1/4" x 30mm        | ()))))))) | 2 Pcs  |  |
| 1         | Mirror            | 1 Pc  | <u> </u> |                                |           |        |  |
| 2         | Mirror Support -1 | 1 Pc  | 0        | Spring Washer Ø1/4"            | 0         | 10 Pcs |  |
| 3         | Mirror Support -2 | 2 Pcs |          | Flat Washer Ø1/4" x 19mm x 1mm | $\odot$   | 10 Pcs |  |
| 4         | Dresser           | 1 Pc  | Ē        | Allen Key                      |           | 1 Pc   |  |