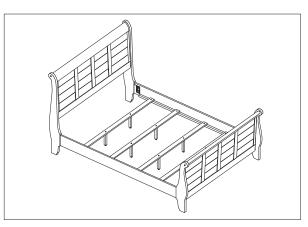

#### PART LIST

| No. | Descriptions                              | Qty.  |
|-----|-------------------------------------------|-------|
| 1   | Headboard Panel (Packed separately)       | 1 Pc  |
| 2   | Headboard Bed Post(Packed inside HB & FB) | 2 Pcs |
| 3   | Footboard Panel (Packed separately)       | 1 Pc  |
| 4   | Footboard Bed Post(Packed inside HB & FB) | 2 Pcs |
| 5   | Bed Rail (Packed separately)              | 2 Pcs |
| 6   | Slats (Packed inside Rail)                | 4 Pcs |
| 7   | Slat support (Packed inside Rail)         | 8 Pcs |