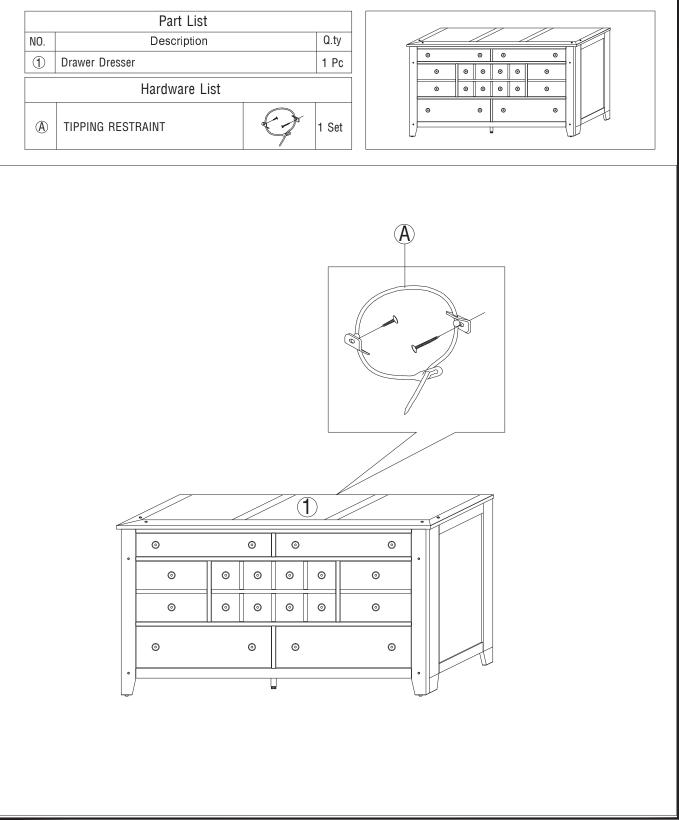

#### DESCRIPTION : 7 DRAWER DRESSER

Thank you for purchasing this quality product. Be sure to check all packing material carefully for small Hardware which may have come loose inside the carton during shipment. Identify and count all Hardware and compare with the Hardware List Below.