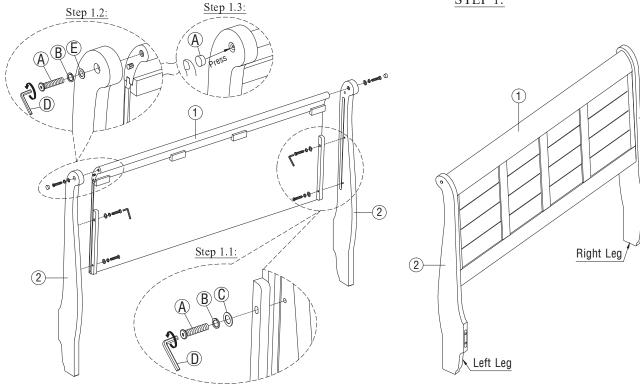

#### HEADBOARD & FOOTBOARD HARDWARE LIST

| No. | Descriptions                   | Hardware   | Qty.   |
|-----|--------------------------------|------------|--------|
| A   | JCBC Screw Ø1/4" x 38mm        | 0000000000 | 12 Pcs |
| B   | Spring Washer Ø1/4"            | Ø          | 12 Pcs |
| 0   | Flat Washer Ø1/4" x 19mm x 1mm | 0          | 8 Pcs  |
| D   | Allen Key                      | -          | 1 Pc   |
| E   | Flat Washer Ø1/4" x 13mm x 1mm | 0          | 4 Pcs  |
| F   | Wood Button                    | D          | 4 Pcs  |

# ASSEMBLY STEP HEADBOARD <u>STEP 1:</u>

(2)