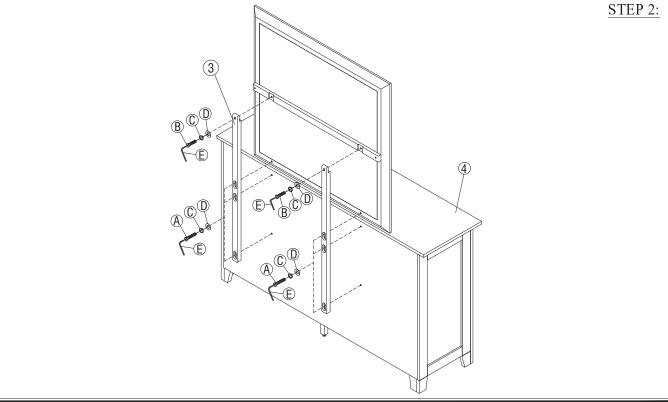

### ASSEMBLY INSTRUCTION

STEP 1:

### DESCRIPTION : MIRROR

ITEM#: <u>175-BR51</u>

Thank you for purchasing this quality product. Be sure to check all packing material carefully for small Hardware which may have come loose inside the carton during shipment. Identify and count all Hardware and compare with the Hardware List Below.

|           |                   |       |          | Hardware List                  |           |        |  |
|-----------|-------------------|-------|----------|--------------------------------|-----------|--------|--|
| Part List |                   |       | A        | JCBC Screw Ø1/4" x 38mm        | ()<br>()  | 8 Pcs  |  |
| NO.       | Description       | Q.ty  | B        | JCBC Screw Ø1/4" x 30mm        | ()))))))) | 2 Pcs  |  |
| 1         | Mirror            | 1 Pc  | <u> </u> |                                |           |        |  |
| 2         | Mirror Support -1 | 1 Pc  | 0        | Spring Washer Ø1/4"            | 0         | 10 Pcs |  |
| 3         | Mirror Support -2 | 2 Pcs |          | Flat Washer Ø1/4" x 19mm x 1mm | $\odot$   | 10 Pcs |  |
| 4         | Dresser           | 1 Pc  | Ē        | Allen Key                      |           | 1 Pc   |  |