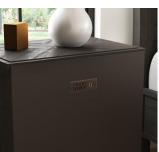

W1004-863

W1004-863

### Features:

- Modern rustic/farmhouse style
- Crafted with solid pine wood construction for beauty and durability
- Angled wood panels in top create a striking chevron pattern
- Natural woodgrain is showcased for added visual character and texture
- Available in coordinated Stone Gray and Ebony finishes that can be mixed and matched for a unique yet harmonious aesthetic
- Features pulls with a cast-iron finish for on-trend style
- Three soft-close drawers provide ample storage that's easy to access
- Two integrated outlets and USB ports keep cords hidden and out of the way and make it easy to charge mobile devices
- Scaled to fit in bedrooms both large and small