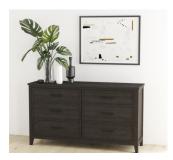

## Chevron | w1004

W1004-860

W1004-860

- Features:

   Modern rustic/farmhouse style
- Crafted with solid pine wood construction for beauty and durability
- Angled wood panels in top create a striking chevron pattern
- Natural woodgrain is showcased for added visual character and texture
- Available in coordinated Stone Gray and Ebony finishes that can be mixed and matched for a unique yet harmonious aesthetic
- Features pulls with a cast-iron finish for on-trend style
- Six soft-close drawers provide ample storage that's easy to access
- Scaled to fit in bedrooms both large and small
- Coordinating mirror that attaches to the dresser is available for a complete look