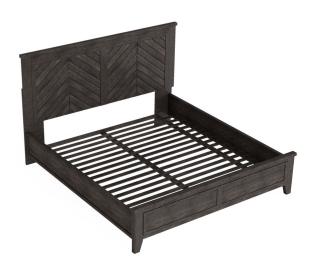

**PANEL BED KING** W1004-90K 52"H x 81"W x 87"D

W1004-90K

- Features:

  Modern rustic/farmhouse style
- Crafted with solid pine wood construction for beauty and durability
- Angled wood panels in headboard and footboard panels create a striking chevron pattern
- Natural woodgrain is showcased for added visual character and texture
- Available in coordinated Stone Gray and Ebony finishes that can be mixed and matched for a unique yet harmonious aesthetic
- Features a touch sensor switch located on the side of the headboard so you can turn lamps on and off without getting out of bed
- Scaled to fit in bedrooms both large and small

### Consists of:

- W1004-90K1 King Panel Headboard 52"H x 81"W x 3"D
- W1004-90K2 King Footboard 19"H x 81"W x 2"D
- W1004-90R3 Queen/King Bed Rails 11"H x 82"W x 3"D

Nightstand W1004-863 28"H x 26"W x 18"D