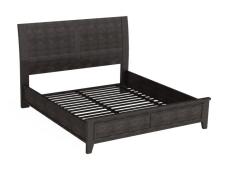

# **SLEIGH BED QUEEN** W1004-91Q 54"H x 65"W x 89"D

### Features:

- Modern rustic/farmhouse style
- Crafted with solid pine wood construction for beauty and durability
- Headhoard and footboard panels feature horizontal wood planks for a stylish holi.
- Natural woodgrain is showcased for added visual character and texture
- Available in coordinated Stone Gray and Ebony finishes that can be mixed and matched for a unique yet harmonious aesthetic
- Features a touch sensor switch located on the side of the headboard so you can turn lamps on and off without getting out of bed
- Scaled to fit in bedrooms both large and small

### Consists of:

- W1004-90Q2 Queen Footboard 19\*H x 65\*W x 2\*D
- W1004-90R3 Queen/King Bed Rails 11"H x 82"W x 3"D
- W1004-91Q1 Queen Sleigh Headboard 54"H x 64"W x 5"D