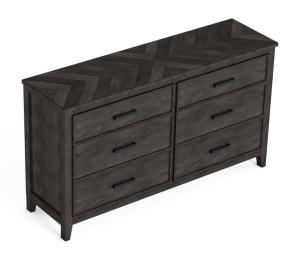

## Chevron | w1004

W1004-860

W1004-860

- Features:

   Modern rustic/farmhouse style
- Crafted with solid pine wood construction for beauty and durability
- Angled wood panels in top create a striking chevron pattern
- Natural woodgrain is showcased for added visual character and texture
- Available in coordinated Stone Gray and Ebony finishes that can be mixed and matched for a unique yet harmonious aesthetic
- Features pulls with a cast-iron finish for on-trend style
- Six soft-close drawers provide ample storage that's easy to access
- Scaled to fit in bedrooms both large and small
- Coordinating mirror that attaches to the dresser is available for a complete look