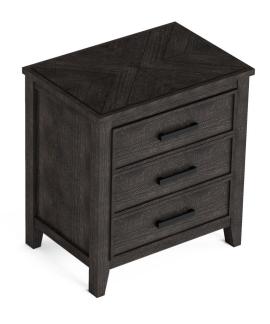

### Consists of:

- W1004-90K1 King Panel Headboard 52"H x 81"W x 3"D
- W1004-90K2 King Footboard 19"H x 81"W x 2"D
- W1004-90R3 Queen/King Bed Rails 11"H x 82"W x 3"D

Nightstand W1004-863 28"H x 26"W x 18"D

W1004-863

W1004-863

### Features:

- Modern rustic/farmhouse style
- Crafted with solid pine wood construction for beauty and durability
- Angled wood panels in top create a striking chevron pattern
- Natural woodgrain is showcased for added visual character and texture
- Available in coordinated Stone Gray and Ebony finishes that can be mixed and matched for a unique yet harmonious aesthetic
- Features pulls with a cast-iron finish for on-trend style
- Three soft-close drawers provide ample storage that's easy to access
- Two integrated outlets and USB ports keep cords hidden and out of the way and make it easy to charge mobile devices
- Scaled to fit in bedrooms both large and small