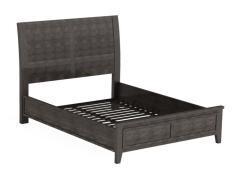

# **SLEIGH BED QUEEN** W1004-91Q 54"H x 65"W x 89"D

### Features:

- Modern rustic/farmhouse style
- Crafted with solid pine wood construction for beauty and durability
- Headhoard and footboard panels feature horizontal wood planks for a stylish holi.
- Natural woodgrain is showcased for added visual character and texture
- Available in coordinated Stone Gray and Ebony finishes that can be mixed and matched for a unique yet harmonious aesthetic
- Features a touch sensor switch located on the side of the headboard so you can turn lamps on and off without getting out of bed
- Scaled to fit in bedrooms both large and small

### Consists of:

- W1004-90Q2 Queen Footboard 19\*H x 65\*W x 2\*D
- W1004-90R3 Queen/King Bed Rails 11"H x 82"W x 3"D
- W1004-91Q1 Queen Sleigh Headboard 54"H x 64"W x 5"D