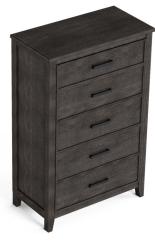

### Consists of:

- W1004-90K2 King Footboard 19"H x 81"W x 2"D
- W1004-90R3 Queen/King Bed Rails 11"H x 82"W x 3"D
- W1004-91K1 King Sleigh Headboard 54"H x 80"W x 5"D

**Drawer Chest** W1004-872 53"H x 34"W x 18"D

### Features:

- Modern rustic/farmhouse style
- Crafted with solid pine wood construction for beauty and durability
- Angled wood panels in top create a striking chevron pattern
- Natural woodgrain is showcased for added visual character and texture
- Available in coordinated Stone Gray and Ebony finishes that can be mixed and matched for a unique yet harmonious aesthetic
- Features pulls with a cast-iron finish for on-trend style
- Five soft-close drawers provide ample storage that's easy to access
- $\bullet \;\;$  Scaled to fit in bedrooms both large and small