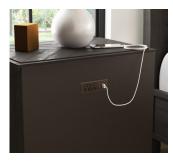

W1004-863

W1004-863

### Features:

- Modern rustic/farmhouse style
- Crafted with solid pine wood construction for beauty and durability
- Angled wood panels in top create a striking chevron pattern
- Natural woodgrain is showcased for added visual character and texture
- Available in coordinated Stone Gray and Ebony finishes that can be mixed and matched for a unique yet harmonious aesthetic
- Features pulls with a cast-iron finish for on-trend style
- Three soft-close drawers provide ample storage that's easy to access
- Two integrated outlets and USB ports keep cords hidden and out of the way and make it easy to charge mobile devices
- Scaled to fit in bedrooms both large and small