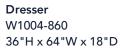

## Chevron | w1004

W1004-860

W1004-860

- Features:

   Modern rustic/farmhouse style
- Crafted with solid pine wood construction for beauty and durability
- Angled wood panels in top create a striking chevron pattern
- Natural woodgrain is showcased for added visual character and texture
- Available in coordinated Stone Gray and Ebony finishes that can be mixed and matched for a unique yet harmonious aesthetic
- Features pulls with a cast-iron finish for on-trend style
- Six soft-close drawers provide ample storage that's easy to access
- Scaled to fit in bedrooms both large and small
- Coordinating mirror that attaches to the dresser is available for a complete look