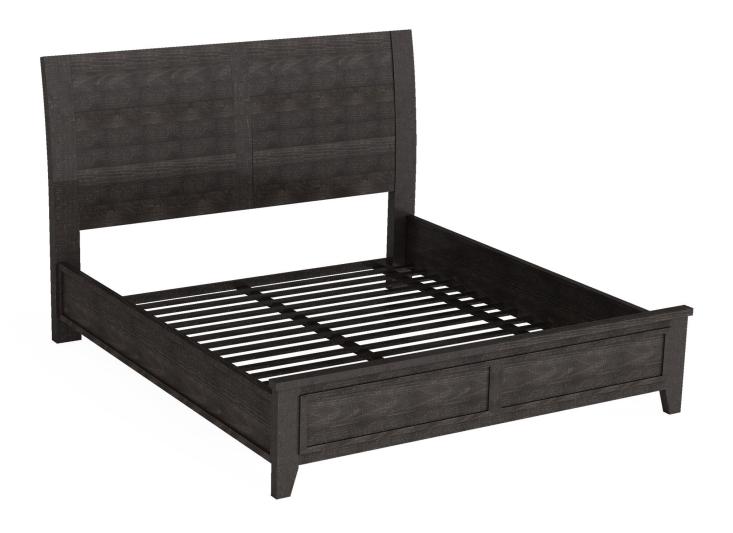

# **SLEIGH BED QUEEN** W1004-91Q 54"H x 65"W x 89"D

### Features:

- Modern rustic/farmhouse style
- Crafted with solid pine wood construction for beauty and durability
- Headhoard and footboard panels feature horizontal wood planks for a stylish holi.
- Natural woodgrain is showcased for added visual character and texture
- Available in coordinated Stone Gray and Ebony finishes that can be mixed and matched for a unique yet harmonious aesthetic
- Features a touch sensor switch located on the side of the headboard so you can turn lamps on and off without getting out of bed
- Scaled to fit in bedrooms both large and small

### Consists of:

- W1004-90Q2 Queen Footboard 19\*H x 65\*W x 2\*D
- W1004-90R3 Queen/King Bed Rails 11"H x 82"W x 3"D
- W1004-91Q1 Queen Sleigh Headboard 54"H x 64"W x 5"D