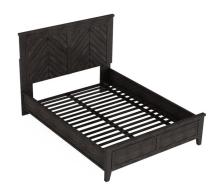

**PANEL BED KING** W1004-90K 52"H x 81"W x 87"D

W1004-90K

- Features:

  Modern rustic/farmhouse style
- Crafted with solid pine wood construction for beauty and durability
- Angled wood panels in headboard and footboard panels create a striking chevron pattern
- Natural woodgrain is showcased for added visual character and texture
- Available in coordinated Stone Gray and Ebony finishes that can be mixed and matched for a unique yet harmonious aesthetic
- Features a touch sensor switch located on the side of the headboard so you can turn lamps on and off without getting out of bed
- Scaled to fit in bedrooms both large and small

### Consists of:

- W1004-90K1 King Panel Headboard 52"H x 81"W x 3"D
- W1004-90K2 King Footboard 19"H x 81"W x 2"D
- W1004-90R3 Queen/King Bed Rails 11"H x 82"W x 3"D

Nightstand W1004-863 28"H x 26"W x 18"D