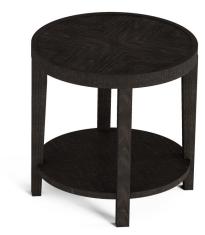

### **Round End Table** W1004-02 23"H x 23"W x 23"D

Features:

- Modern rustic/farmhouse style
- Crafted with solid pine wood construction for beauty and durability
- Angled wood panels in top create a striking chevron pattern
- Natural woodgrain is showcased for added visual character and texture
- Available in coordinated Stone Gray and Ebony finishes that can be mixed and matched for a unique yet harmonious aesthetic
- Open shelf provides easy-to-access storage
- Scaled to fit in living spaces both large and small