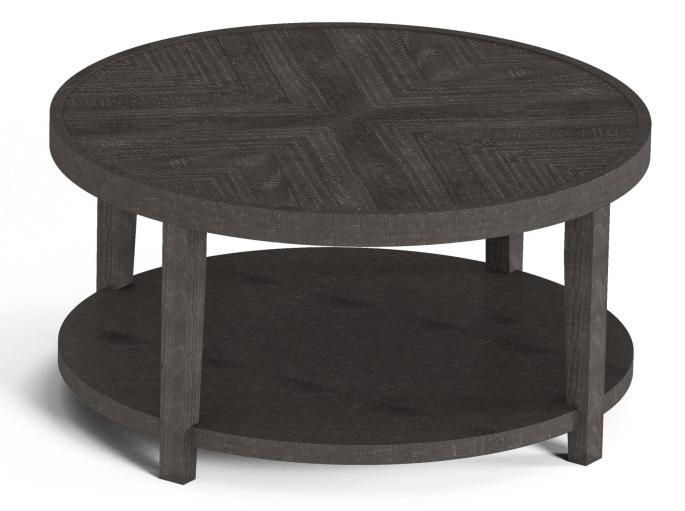

#### W1004-034

Features:

- Modern rustic/farmhouse style
- Crafted with solid pine wood construction for beauty and durability
- Angled wood panels in top create a striking chevron pattern
- Natural woodgrain is showcased for added visual character and texture
- Available in coordinated Stone Gray and Ebony finishes that can be mixed and matched for a unique yet harmonious aesthetic
- Planked interior shelf offers a place to display or store items
- Hidden casters allow for easy movement
- Scaled to fit in living spaces both large and small

**Round Coffee Table** W1004-034 17"H x 36"W x 36"D