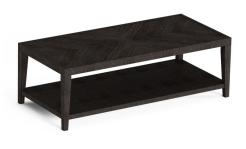

### **Rectangular Coffee Table** W1004-031 17"H x 52"W x 24"D

#### Features:

- Modern rustic/farmhouse style
- Crafted with solid pine wood construction for beauty and durability
- Angled wood panels in top create a striking chevron pattern
- Natural woodgrain is showcased for added visual character and texture
- Available in coordinated Stone Gray and Ebony finishes that can be mixed and matched for a unique yet harmonious aesthetic
- Planked interior shelf offers a place to display or store items
- Hidden casters allow for easy movement
- Scaled to fit in living spaces both large and small