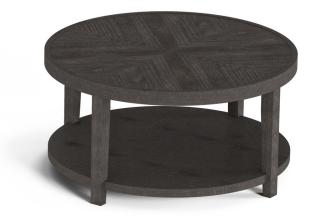

#### W1004-034

Features:

- Modern rustic/farmhouse style
- Crafted with solid pine wood construction for beauty and durability
- Angled wood panels in top create a striking chevron pattern
- Natural woodgrain is showcased for added visual character and texture
- Available in coordinated Stone Gray and Ebony finishes that can be mixed and matched for a unique yet harmonious aesthetic
- Planked interior shelf offers a place to display or store items
- Hidden casters allow for easy movement
- Scaled to fit in living spaces both large and small

**Round Coffee Table** W1004-034 17"H x 36"W x 36"D