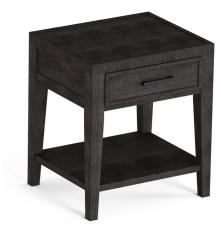

**Rectangular End Table** W1004-01 23"H x 26"W x 20"D

Features:

- Modern rustic/farmhouse style
- Crafted with solid pine wood construction for beauty and durability
- Angled wood panels in top create a striking chevron pattern
- Natural woodgrain is showcased for added visual character and texture
- Available in coordinated Stone Gray and Ebony finishes that can be
  mixed and matched for a unique yet harmonious aesthetic
- Features pulls with a cast-iron finish for on-trend style
- Single soft-close drawer provides convenient storage
- Scaled to fit in living spaces both large and small