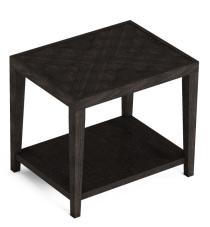

**Rectangular End Table** W1004-01 23"H x 26"W x 20"D

Features:

- Modern rustic/farmhouse style
- Crafted with solid pine wood construction for beauty and durability
- Angled wood panels in top create a striking chevron pattern
- Natural woodgrain is showcased for added visual character and texture
- Available in coordinated Stone Gray and Ebony finishes that can be
  mixed and matched for a unique yet harmonious aesthetic
- Features pulls with a cast-iron finish for on-trend style
- Single soft-close drawer provides convenient storage
- Scaled to fit in living spaces both large and small