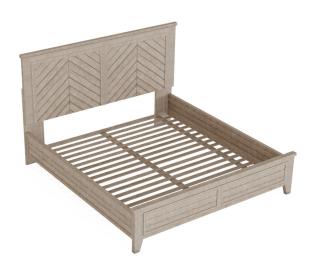

King Panel Bed W1003-90K 52"H x 81"W x 87"D

W1003-90K

- Features:

  Modern rust
- Crafted with solid pine wood construction for beauty and durability
- Angled wood panels in headboard and footboard panels create a striking chevron pattern
- Natural woodgrain is showcased for added visual character and texture
- Available in coordinated Stone Gray and Ebony finishes that can be mixed and matched for a unique yet harmonious aesthetic
- Features a touch sensor switch located on the side of the headboard so you can turn lamps on and off without getting out of bed
- Scaled to fit in bedrooms both large and small

#### Consists of:

- W1003-90K1 King Panel Headboard 52"H x 81"W x 3"D
- W1003-90K2 King Footboard 19"H x 81"W x 2"D
- W1003-90R3 Queen/King Bed Rails 11"H x 82"W x 3"D

Nightstand W1003-863 28"H x 26"W x 18"D