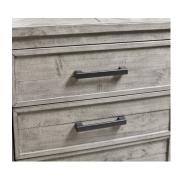

## Chevron | w1003

W1003-860

- Features:

   Modern rustic/farmhouse style
- Crafted with solid pine wood construction for beauty and durability
- Angled wood panels in top create a striking chevron pattern
- Natural woodgrain is showcased for added visual character and texture
- Available in coordinated Stone Gray and Ebony finishes that can be mixed and matched for a unique yet harmonious aesthetic
- Features pulls with a cast-iron finish for on-trend style
- Six soft-close drawers provide ample storage that's easy to access
- Scaled to fit in bedrooms both large and small
- Coordinating mirror that attaches to the dresser is available for a complete look

#### Features:

- Modern rustic/farmhouse style
- Crafted with solid pine wood construction for beauty and durability
- Angled wood panels in top create a striking chevron pattern
- Natural woodgrain is showcased for added visual character and texture
- Available in coordinated Stone Gray and Ebony finishes that can be mixed and matched for a unique yet harmonious aesthetic
- $\bullet\hspace{0.4cm}$  Features pulls with a cast-iron finish for on-trend style
- Five soft-close drawers provide ample storage that's easy to access
- $\bullet \;\;$  Scaled to fit in bedrooms both large and small