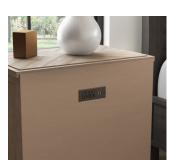

W1003-863

W1003-863

W1003-863

#### Features:

- Modern rustic/farmhouse style
- Crafted with solid pine wood construction for beauty and durability
- Angled wood panels in top create a striking chevron pattern
- Drawer fronts feature horizontal wood planks for a seamless look
- Natural woodgrain is showcased for added visual character and texture
- Available in coordinated Stone Gray and Ebony finishes that can be mixed and matched for a unique yet harmonious aesthetic
   Features pulls with a cast-iron finish for on-trend style
- Three soft-close drawers provide ample storage that's easy to access
- Two integrated outlets and USB ports keep cords hidden and out of the way and make it easy to charge mobile devices
  Scaled to fit in bedrooms both large and small