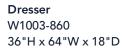

## Chevron | w1003

W1003-860

- Features:

   Modern rustic/farmhouse style
- Crafted with solid pine wood construction for beauty and durability
- Angled wood panels in top create a striking chevron pattern
- Natural woodgrain is showcased for added visual character and texture
- Available in coordinated Stone Gray and Ebony finishes that can be mixed and matched for a unique yet harmonious aesthetic
- Features pulls with a cast-iron finish for on-trend style
- Six soft-close drawers provide ample storage that's easy to access
- Scaled to fit in bedrooms both large and small
- Coordinating mirror that attaches to the dresser is available for a complete look