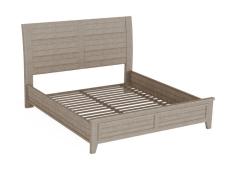

# **Queen Sleigh Bed** W1003-91Q 54"H x 65"W x 89"D

#### Features:

- Modern rustic/farmhouse style
- Crafted with solid pine wood construction for beauty and durability
- Headboard and footboard panels feature borizontal wood planks for a stylich loop
- Natural woodgrain is showcased for added visual character and texture
- Available in coordinated Stone Gray and Ebony finishes that can be mixed and matched for a unique yet harmonious aesthetic.
- Features a touch sensor switch located on the side of the headboard so you can turn lamps on and off without getting out of bed
- 585

#### Consists of:

- W1003-90Q2 Queen Footboard 19\*H x 65\*W x 2\*D
- W1003-90R3 Queen/King Bed Rails 11"H x 82"W x 3"D
- W1003-91Q1 Queen Sleigh Headboard 54"H x 64"W x 5"D