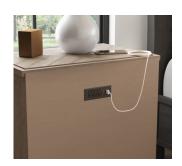

W1003-863

W1003-863

W1003-863

#### Features:

- Modern rustic/farmhouse style
- Crafted with solid pine wood construction for beauty and durability
- Angled wood panels in top create a striking chevron pattern
- Drawer fronts feature horizontal wood planks for a seamless look
- Natural woodgrain is showcased for added visual character and texture
- Available in coordinated Stone Gray and Ebony finishes that can be mixed and matched for a unique yet harmonious aesthetic
   Features pulls with a cast-iron finish for on-trend style
- Three soft-close drawers provide ample storage that's easy to access
- Two integrated outlets and USB ports keep cords hidden and out of the way and make it easy to charge mobile devices
  Scaled to fit in bedrooms both large and small