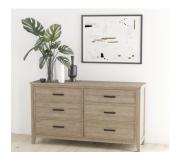

## Chevron | w1003

W1003-860

- Features:

   Modern rustic/farmhouse style
- Crafted with solid pine wood construction for beauty and durability
- Angled wood panels in top create a striking chevron pattern
- Natural woodgrain is showcased for added visual character and texture
- Available in coordinated Stone Gray and Ebony finishes that can be mixed and matched for a unique yet harmonious aesthetic
- Features pulls with a cast-iron finish for on-trend style
- Six soft-close drawers provide ample storage that's easy to access
- Scaled to fit in bedrooms both large and small
- Coordinating mirror that attaches to the dresser is available for a complete look