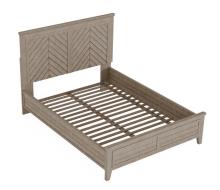

King Panel Bed W1003-90K 52"H x 81"W x 87"D

W1003-90K

- Features:

  Modern rust
- Crafted with solid pine wood construction for beauty and durability
- Angled wood panels in headboard and footboard panels create a striking chevron pattern
- Natural woodgrain is showcased for added visual character and texture
- Available in coordinated Stone Gray and Ebony finishes that can be mixed and matched for a unique yet harmonious aesthetic
- Features a touch sensor switch located on the side of the headboard so you can turn lamps on and off without getting out of bed
- Scaled to fit in bedrooms both large and small

#### Consists of:

- W1003-90K1 King Panel Headboard 52"H x 81"W x 3"D
- W1003-90K2 King Footboard 19"H x 81"W x 2"D
- W1003-90R3 Queen/King Bed Rails 11"H x 82"W x 3"D

Nightstand W1003-863 28"H x 26"W x 18"D