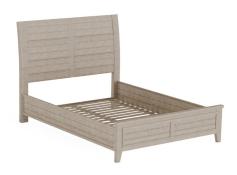

# **Queen Sleigh Bed** W1003-91Q 54"H x 65"W x 89"D

#### Features:

- Modern rustic/farmhouse style
- Crafted with solid pine wood construction for beauty and durability
- Headboard and footboard panels feature borizontal wood planks for a stylich loop
- Natural woodgrain is showcased for added visual character and texture
- Available in coordinated Stone Gray and Ebony finishes that can be mixed and matched for a unique yet harmonious aesthetic.
- Features a touch sensor switch located on the side of the headboard so you can turn lamps on and off without getting out of bed
- 585

#### Consists of:

- W1003-90Q2 Queen Footboard 19\*H x 65\*W x 2\*D
- W1003-90R3 Queen/King Bed Rails 11"H x 82"W x 3"D
- W1003-91Q1 Queen Sleigh Headboard 54"H x 64"W x 5"D