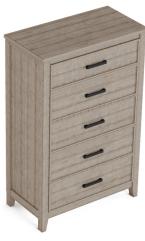

# **Drawer Chest** W1003-872 53"H x 34"W x 18"D

#### Features:

- Modern rustic/farmhouse style
- Crafted with solid pine wood construction for beauty and durability
- Angled wood panels in top create a striking chevron pattern
- Natural woodgrain is showcased for added visual character and texture
- Available in coordinated Stone Gray and Ebony finishes that can be mixed and matched for a unique yet harmonious aesthetic
- $\bullet\hspace{0.4cm}$  Features pulls with a cast-iron finish for on-trend style
- Five soft-close drawers provide ample storage that's easy to access
- $\bullet \;\;$  Scaled to fit in bedrooms both large and small