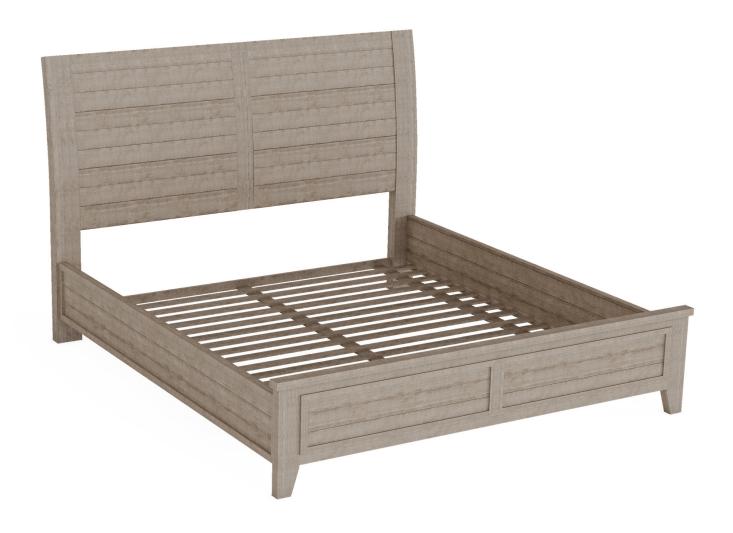

### King Sleigh Bed W1003-91K 54"H x 81"W x 89"D

#### Features:

- Modern rustic/farmhouse style
- Crafted with solid pine wood construction for beauty and durability
- Headboard and footboard panels feature horizontal wood planks for a stylish loc
   Natural woodgrain is showcased for added visual character and texture
- Available in coordinated Stone Gray and Ebony finishes that can be mixed and matched for a unique yet harmonious aestho
- Features a touch sensor switch located on the side of the headboard so you can turn lamps on and off without getting out
- Scaled to fit in hedrooms both large and small

#### Consists of:

- W1003-90K2 King Footboard 19"H x 81"W x 2"D
- W1003-90R3 Queen/King Bed Rails 11"H x 82"W x 3"D
- W1003-91K1 King Sleigh Headboard 54"H x 80"W x 5"D