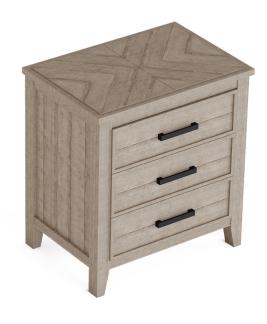

#### Consists of:

- W1003-90K1 King Panel Headboard 52"H x 81"W x 3"D
- W1003-90K2 King Footboard 19"H x 81"W x 2"D
- W1003-90R3 Queen/King Bed Rails 11"H x 82"W x 3"D

Nightstand W1003-863 28"H x 26"W x 18"D

#### Features:

- Modern rustic/farmhouse style
- Crafted with solid pine wood construction for beauty and durability
- Angled wood panels in top create a striking chevron pattern
- Drawer fronts feature horizontal wood planks for a seamless look
- Natural woodgrain is showcased for added visual character and texture
- Available in coordinated Stone Gray and Ebony finishes that can be mixed and matched for a unique yet harmonious aesthetic
   Features pulls with a cast-iron finish for on-trend style
- Three soft-close drawers provide ample storage that's easy to access
- Two integrated outlets and USB ports keep cords hidden and out of the way and make it easy to charge mobile devices
  Scaled to fit in bedrooms both large and small