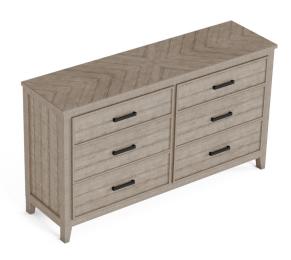

## Chevron | w1003

W1003-860

- Features:

   Modern rustic/farmhouse style
- Crafted with solid pine wood construction for beauty and durability
- Angled wood panels in top create a striking chevron pattern
- Natural woodgrain is showcased for added visual character and texture
- Available in coordinated Stone Gray and Ebony finishes that can be mixed and matched for a unique yet harmonious aesthetic
- Features pulls with a cast-iron finish for on-trend style
- Six soft-close drawers provide ample storage that's easy to access
- Scaled to fit in bedrooms both large and small
- Coordinating mirror that attaches to the dresser is available for a complete look