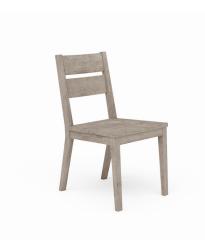

Wood Dining Chair W1003-840 36"H x 19"W x 21"D

#### Features:

- Modern rustic/farmhouse style
- Crafted with solid pine wood construction for beauty and durability
- Gently tapered legs and horizontal slat back offer a clean-lined look
- Available in coordinated Stone Gray and Ebony finishes that can be mixed and matched for a unique yet harmonious aesthetic