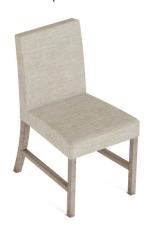

## Chevron | W1003

Upholstered Dining Chair W1003-842 34"H x 20"W x 24"D

#### Features:

- Modern rustic/farmhouse style
- Crafted with solid pine wood construction for beauty and durability
- · Roomy cushioned seat and back provide relaxing comfort
- Upholstered in 100% polyester LiveSmart performance fabric for enhanced cleanability
- Available in Stone Gray finish with light oat fabric or Ebony wood finish with granite fabric
- Collection pieces can be mixed and matched in different finishes for a unique yet harmonious aesthetic