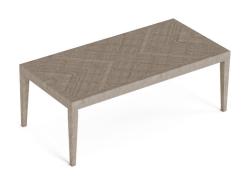

### Rectangular Dining Table W1003-831 30"H x 82"W x 40"D

#### Features:

- Modern rustic/farmhouse style
- Crafted with solid pine wood construction for beauty and durability
- Angled wood panels in top create a striking chevron pattern
- Natural woodgrain is showcased for added visual character and texture
- Available in coordinated Stone Gray and Ebony finishes that can be mixed and matched for a unique yet harmonious aesthetic
- Scaled to fit in dining rooms both large and small
- Comfortably seats six people