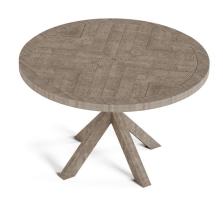

**Round Dining Table** W1003-834 30"H x 48"W x 48"D

#### Features:

- Modern rustic/farmhouse style
- Crafted with solid pine wood construction for beauty and durability
- An angled tripod base and striking chevron pattern in the top create an inviting look
- Natural woodgrain is showcased for added visual character and texture
- Available in coordinated Stone Gray and Ebony finishes that can be mixed and matched for a unique yet harmonious aesthetic
- Scaled to fit in dining rooms both large and small
- Comfortably seats four people