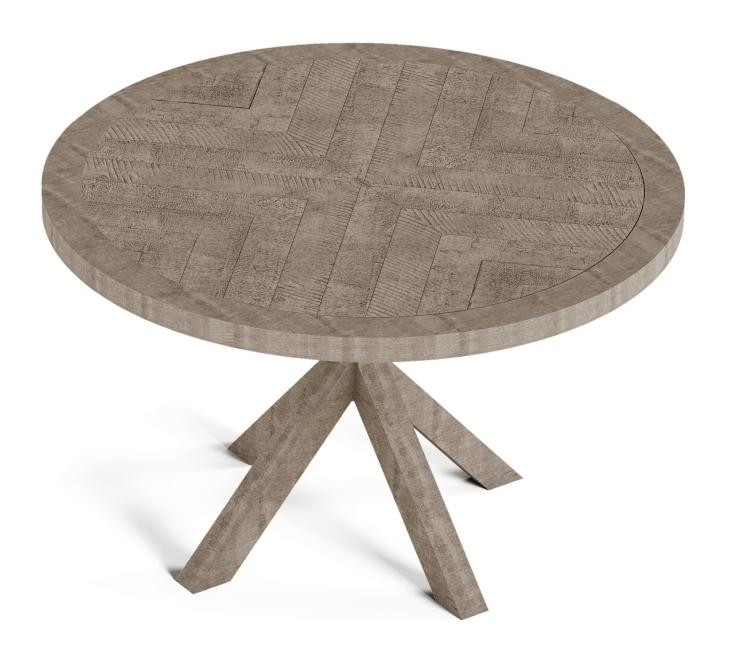

**Round Dining Table** W1003-834 30"H x 48"W x 48"D

#### Features:

- Modern rustic/farmhouse style
- Crafted with solid pine wood construction for beauty and durability
- An angled tripod base and striking chevron pattern in the top create an inviting look
- Natural woodgrain is showcased for added visual character and texture
- Available in coordinated Stone Gray and Ebony finishes that can be mixed and matched for a unique yet harmonious aesthetic
- Scaled to fit in dining rooms both large and small
- Comfortably seats four people