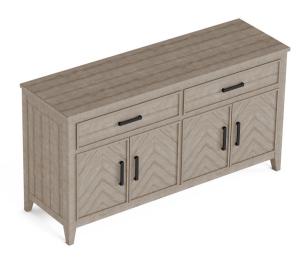

# Chevron | W1003

**Buffet** W1003-826 34"H x 64"W x 20"D

W1003-826

#### Features:

- Modern rustic/farmhouse style
- Crafted with solid pine wood construction for beauty and durability
- Angled wood panels in top create a striking chevron pattern
- Natural woodgrain is showcased for added visual character and texture
- Available in coordinated Stone Gray and Ebony finishes that can be mixed and matched for a unique yet harmonious aesthetic
- Features pulls with a cast-iron finish for on-trend style
- Two soft-close drawers easily store linens or utensils
- Two wood door cabinets with shelves offer ample storage
- Two integrated outlets and USB ports provide added convenience for food warming and device charging while keeping cords out of the way
- Scaled to fit in dining rooms both large and small