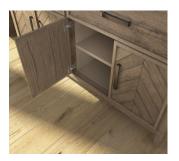

# Chevron | W1003

**Buffet** W1003-826 34"H x 64"W x 20"D

W1003-826

#### Features:

- Modern rustic/farmhouse style
- Crafted with solid pine wood construction for beauty and durability
- Angled wood panels in top create a striking chevron pattern
- Natural woodgrain is showcased for added visual character and texture
- Available in coordinated Stone Gray and Ebony finishes that can be mixed and matched for a unique yet harmonious aesthetic
- Features pulls with a cast-iron finish for on-trend style
- Two soft-close drawers easily store linens or utensils
- Two wood door cabinets with shelves offer ample storage
- Two integrated outlets and USB ports provide added convenience for food warming and device charging while keeping cords out of the way
- Scaled to fit in dining rooms both large and small