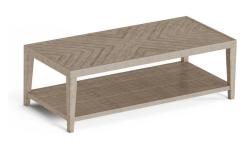

## Rectangular Coffee Table W1003-031 17"H x 52"W x 24"D

#### Features:

- Modern rustic/farmhouse style
- Crafted with solid pine wood construction for beauty and durability
- Angled wood panels in top create a striking chevron pattern
- Natural woodgrain is showcased for added visual character and
- Available in coordinated Stone Gray and Ebony finishes that can be
- mixed and matched for a unique yet harmonious aesthetic

  Planked interior shelf offers a place to display or store items
- Hidden casters allow for easy movement
- Scaled to fit in living spaces both large and small