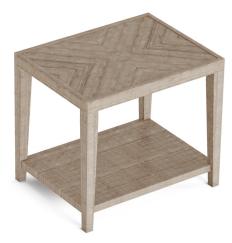

Rectangular End Table W1003-01 23"H x 20"W x 26"D

## Features:

- Modern rustic/farmhouse style
- Crafted with solid pine wood construction for beauty and durability
- Angled wood panels in top create a striking chevron pattern
- Natural woodgrain is showcased for added visual character and texture
- Available in coordinated Stone Gray and Ebony finishes that can be mixed and matched for a unique yet harmonious aesthetic
- Features pulls with a cast-iron finish for on-trend style
- Single soft-close drawer provides convenient storage
- $\bullet \;\;$  Scaled to fit in living spaces both large and small