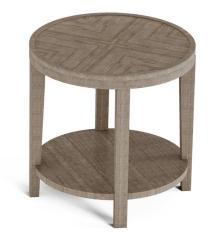

## **Round End Table** W1003-02 23"H x 23"W x 23"D

## Features:

- Modern rustic/farmhouse style
- Crafted with solid pine wood construction for beauty and durability
- Angled wood panels in top create a striking chevron pattern
- Natural woodgrain is showcased for added visual character and texture
- Available in coordinated Stone Gray and Ebony finishes that can be mixed and matched for a unique yet harmonious aesthetic
- Open shelf provides easy-to-access storage
- Scaled to fit in living spaces both large and small