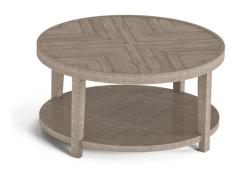

# **Round Coffee Table** W1003-034 17"H x 36"W x 36"D

#### Features:

- Modern rustic/farmhouse style
- Crafted with solid pine wood construction for beauty and durability
- Angled wood panels in top create a striking chevron pattern
- Natural woodgrain is showcased for added visual character and
- Available in coordinated Stone Gray and Ebony finishes that can be mixed and matched for a unique yet harmonious aesthetic
- Planked interior shelf offers a place to display or store items
- Hidden casters allow for easy movement
- Scaled to fit in living spaces both large and small