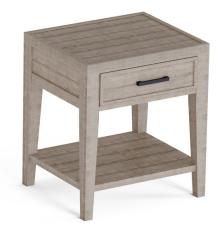

Rectangular End Table W1003-01 23"H x 20"W x 26"D

## Features:

- Modern rustic/farmhouse style
- Crafted with solid pine wood construction for beauty and durability
- Angled wood panels in top create a striking chevron pattern
- Natural woodgrain is showcased for added visual character and texture
- Available in coordinated Stone Gray and Ebony finishes that can be mixed and matched for a unique yet harmonious aesthetic
- Features pulls with a cast-iron finish for on-trend style
- Single soft-close drawer provides convenient storage
- $\bullet \;\;$  Scaled to fit in living spaces both large and small