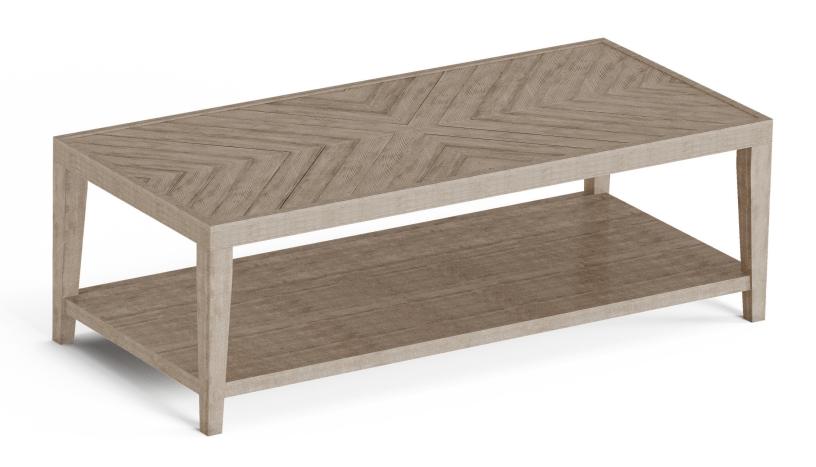

## Rectangular Coffee Table W1003-031 17"H x 52"W x 24"D

#### Features:

- Modern rustic/farmhouse style
- Crafted with solid pine wood construction for beauty and durability
- Angled wood panels in top create a striking chevron pattern
- Natural woodgrain is showcased for added visual character and
- Available in coordinated Stone Gray and Ebony finishes that can be
- mixed and matched for a unique yet harmonious aesthetic

  Planked interior shelf offers a place to display or store items
- Hidden casters allow for easy movement
- Scaled to fit in living spaces both large and small