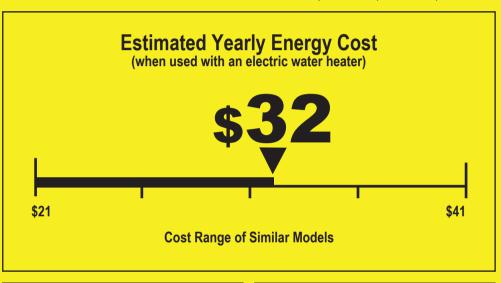

270 kWh

**Estimated Yearly Electricity Use** 

\$24

Estimated Yearly Energy Cost (when used with a natural gas water heater)

Your cost will depend on your utility rates and use.

- Cost range based only on standard capacity models.
- Estimated energy cost based on four wash loads a week and a national average electricity cost of 12 cents per kWh and natural gas cost of \$1.09 per therm.
- For more information, visit www.ftc.gov/energy.