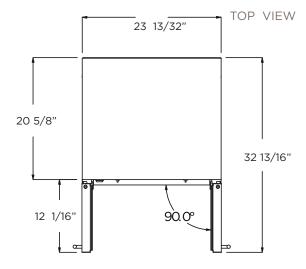

## Beverage & Wine Center | FRENCH DOOR DUAL ZONE

| PRODUCT DESCRIPTION        |                                                              | DOOR                                                  |                                      |               |
|----------------------------|--------------------------------------------------------------|-------------------------------------------------------|--------------------------------------|---------------|
| Width                      | 24"                                                          | Door Handle                                           | Tubular                              |               |
| Dimensions                 | 23 13/32" W x 34 13/16" H x 22 13/32" D                      | Door Tempered Glass                                   | Tinted Dual Pane, Low-e Argon-filled |               |
| Weight                     | 117 lbs                                                      | Reversible Door                                       | No                                   |               |
| Installation Type          | Built-in and Free Standing                                   | ELECTRICAL SPECIFICATIONS                             |                                      |               |
| Refrigerant Type           | R600a                                                        | Compressor Brand                                      |                                      | Embraco       |
| Volume                     | 4.8 cu ft (135L)                                             | Min. Circuit Required                                 |                                      | 15 A          |
| Sound Level                | 39 dBA                                                       | AC Power                                              |                                      | 110-120V/60HZ |
| Door Finish                | 304 Stainless Steel + Tempered Glass                         | Amperage                                              |                                      | 0.95 A        |
| Cabinet Finish             | Black                                                        | Plug Type                                             |                                      | В             |
| Interior Finish            | Black                                                        | OTHER FEATURES                                        |                                      |               |
| Hinge Design               | Concealed                                                    | Superior Full Extension Racks                         |                                      |               |
| Lighting                   | 3 Level White LED                                            | Beverage Shelving made of Tempered Glass              |                                      |               |
| Controls                   | Capacitive Touch with Display with white numbers             | Premium Beechwood Wine Racks                          |                                      |               |
|                            |                                                              | White LED Lights with 3 level KELVIN shade adjustment |                                      |               |
| COOLING ZONE 1 - BEVERAGES |                                                              | Anti Vibration Technology                             |                                      |               |
| Total Capacity             | > 60 Cans (12 oz)                                            | Double Panel Tempered Glass Door, UV coated           |                                      |               |
| Temperature Range          | 34 to 68 °F                                                  | Sabbath Mode                                          |                                      |               |
| Shelving                   | 3 Adjustable Tempered Glass<br>Shelves with metal front trim | Stylish look with tubular handle                      |                                      |               |
|                            |                                                              | Carbon Filter Replace                                 | ment                                 | ACC00114-1    |
| COOLING ZONE 2 - WINES     |                                                              | KITS                                                  |                                      |               |
| Total Capacity             | 21 Bottles of Wine (25 oz)                                   | PRO Handle                                            |                                      | ACC0175505    |
| Temperature Range          | 34 to 68 ° F                                                 | WARRANTY                                              |                                      |               |
| Shelving                   | 6 Pieces Beechwood<br>Shelves with Metal Front<br>Trim       | 1 Year Parts and In-Home Labor Warranty.              |                                      |               |

### LINE DRAWING