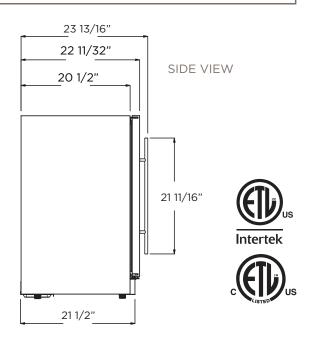

## Beverage & Wine Center | FRENCH DOOR DUAL ZONE

| PRODUCT DESCRIPTION        |                                                              | DOOR                                                  |                                      |               |
|----------------------------|--------------------------------------------------------------|-------------------------------------------------------|--------------------------------------|---------------|
| Width                      | 24"                                                          | Door Handle                                           | Tubular                              |               |
| Dimensions                 | 23 13/32" W x 34 13/16" H x 22 13/32" D                      | Door Tempered Glass                                   | Tinted Dual Pane, Low-e Argon-filled |               |
| Weight                     | 117 lbs                                                      | Reversible Door                                       | No                                   |               |
| Installation Type          | Built-in and Free Standing                                   | ELECTRICAL SPECIFICATIONS                             |                                      |               |
| Refrigerant Type           | R600a                                                        | Compressor Brand                                      |                                      | Embraco       |
| Volume                     | 4.8 cu ft (135L)                                             | Min. Circuit Required                                 |                                      | 15 A          |
| Sound Level                | 39 dBA                                                       | AC Power                                              |                                      | 110-120V/60HZ |
| Door Finish                | 304 Stainless Steel + Tempered Glass                         | Amperage                                              |                                      | 0.95 A        |
| Cabinet Finish             | Black                                                        | Plug Type                                             |                                      | В             |
| Interior Finish            | Black                                                        | OTHER FEATURES                                        |                                      |               |
| Hinge Design               | Concealed                                                    | Superior Full Extension Racks                         |                                      |               |
| Lighting                   | 3 Level White LED                                            | Beverage Shelving made of Tempered Glass              |                                      |               |
| Controls                   | Capacitive Touch with Display with white numbers             | Premium Beechwood Wine Racks                          |                                      |               |
|                            |                                                              | White LED Lights with 3 level KELVIN shade adjustment |                                      |               |
| COOLING ZONE 1 - BEVERAGES |                                                              | Anti Vibration Technology                             |                                      |               |
| Total Capacity             | > 60 Cans (12 oz)                                            | Double Panel Tempered Glass Door, UV coated           |                                      |               |
| Temperature Range          | 34 to 68 °F                                                  | Sabbath Mode                                          |                                      |               |
| Shelving                   | 3 Adjustable Tempered Glass<br>Shelves with metal front trim | Stylish look with tubular handle                      |                                      |               |
|                            |                                                              | Carbon Filter Replace                                 | ment                                 | ACC00114-1    |
| COOLING ZONE 2 - WINES     |                                                              | KITS                                                  |                                      |               |
| Total Capacity             | 21 Bottles of Wine (25 oz)                                   | PRO Handle                                            |                                      | ACC0175505    |
| Temperature Range          | 34 to 68 ° F                                                 | WARRANTY                                              |                                      |               |
| Shelving                   | 6 Pieces Beechwood<br>Shelves with Metal Front<br>Trim       | 1 Year Parts and In-Home Labor Warranty.              |                                      |               |

### LINE DRAWING