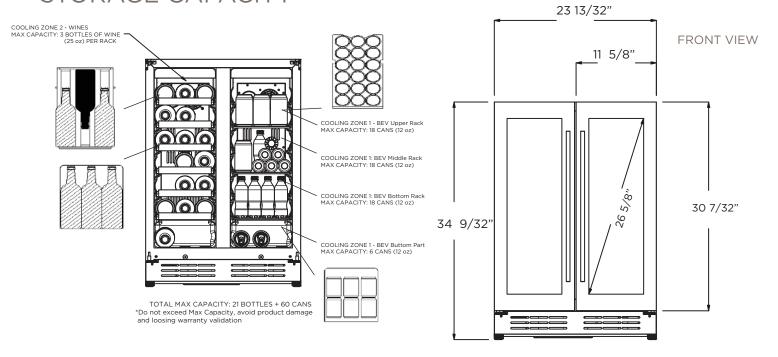

It holds up to 60 cans (12oz) within the Beverage Zone and up to 21 bottles of wine (21oz) in the Wine Zone. Optimum preservation is ensured thanks to the natural Beechwood shelves, highest quality components that reduce vibration, plus Perfect Climate technology (EPC) that maintains consistent and even temperature distribution.

#### STORAGE CAPACITY

## Beverage & Wine Center | FRENCH DOOR DUAL ZONE

| PRODUCT DESCRIPTION        |                                                              | DOOR                                                  |                                      |               |
|----------------------------|--------------------------------------------------------------|-------------------------------------------------------|--------------------------------------|---------------|
| Width                      | 24"                                                          | Door Handle                                           | Tubular                              |               |
| Dimensions                 | 23 13/32" W x 34 13/16" H x 22 13/32" D                      | Door Tempered Glass                                   | Tinted Dual Pane, Low-e Argon-filled |               |
| Weight                     | 117 lbs                                                      | Reversible Door                                       | No                                   |               |
| Installation Type          | Built-in and Free Standing                                   | ELECTRICAL SPECIFICATIONS                             |                                      |               |
| Refrigerant Type           | R600a                                                        | Compressor Brand                                      |                                      | Embraco       |
| Volume                     | 4.8 cu ft (135L)                                             | Min. Circuit Required                                 |                                      | 15 A          |
| Sound Level                | 39 dBA                                                       | AC Power                                              |                                      | 110-120V/60HZ |
| Door Finish                | 304 Stainless Steel + Tempered Glass                         | Amperage                                              |                                      | 0.95 A        |
| Cabinet Finish             | Black                                                        | Plug Type                                             |                                      | В             |
| Interior Finish            | Black                                                        | OTHER FEATURES                                        |                                      |               |
| Hinge Design               | Concealed                                                    | Superior Full Extension Racks                         |                                      |               |
| Lighting                   | 3 Level White LED                                            | Beverage Shelving made of Tempered Glass              |                                      |               |
| Controls                   | Capacitive Touch with Display with white numbers             | Premium Beechwood Wine Racks                          |                                      |               |
|                            |                                                              | White LED Lights with 3 level KELVIN shade adjustment |                                      |               |
| COOLING ZONE 1 - BEVERAGES |                                                              | Anti Vibration Technology                             |                                      |               |
| Total Capacity             | > 60 Cans (12 oz)                                            | Double Panel Tempered Glass Door, UV coated           |                                      |               |
| Temperature Range          | 34 to 68 °F                                                  | Sabbath Mode                                          |                                      |               |
| Shelving                   | 3 Adjustable Tempered Glass<br>Shelves with metal front trim | Stylish look with tubular handle                      |                                      |               |
|                            |                                                              | Carbon Filter Replace                                 | ment                                 | ACC00114-1    |
| COOLING ZONE 2 - WINES     |                                                              | KITS                                                  |                                      |               |
| Total Capacity             | 21 Bottles of Wine (25 oz)                                   | PRO Handle                                            |                                      | ACC0175505    |
| Temperature Range          | 34 to 68 ° F                                                 | WARRANTY                                              |                                      |               |
| Shelving                   | 6 Pieces Beechwood<br>Shelves with Metal Front<br>Trim       | 1 Year Parts and In-Home Labor Warranty.              |                                      |               |