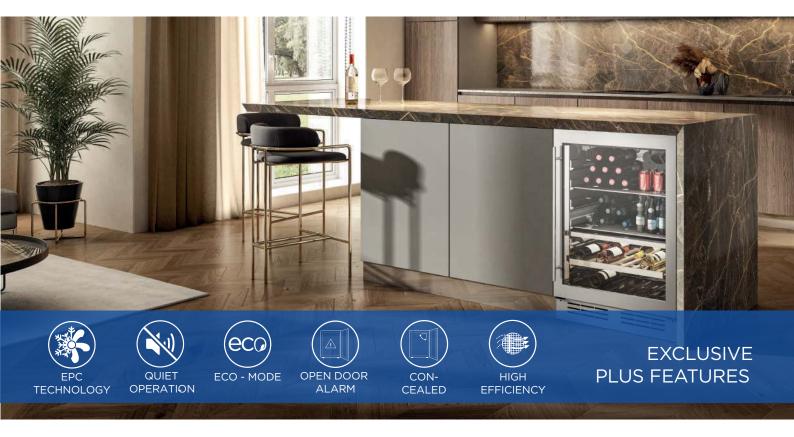

## PURBS52SS1

#### Beverage & Wine Center | SINGLE DOOR DUAL ZONE

A brilliant solution that meet all your needs, PURBS52SS1 24", features two different cooling zones, adjustable to different temperatures to preserve a variety of beverages and wines to their optimum freshness.

Its UV double layered tempered Glass Door shields bottles from aging, while Perfect Climate technology (EPC) ensures a consistent air flow between bottles for optimum preservation.