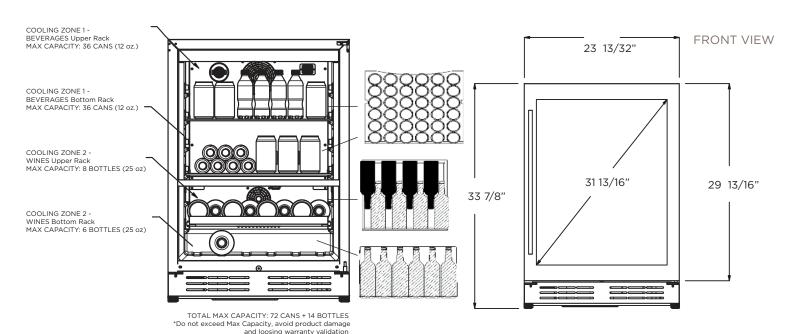

### STORAGE CAPACITY

### Beverage & Wine Center | SINGLE DOOR DUAL ZONE

| PRODUCT DESCRIPTION        |                                                               | DOOR                                                  |                                        |               |
|----------------------------|---------------------------------------------------------------|-------------------------------------------------------|----------------------------------------|---------------|
| Width                      | 24"                                                           | Door Handle                                           | Tubular                                |               |
| Dimensions                 | 23 13/32" W x 33 13/16" H x 23 5/8"                           | Door Tempered Glas                                    | S Tinted Dual Pane, Low-e Argon-filled |               |
| Weight                     | 128 lbs                                                       | Reversible Door                                       | Yes                                    |               |
| Installation Type          | Built-in and Free Standing                                    | ELECTRICAL SPECIFICATIONS                             |                                        |               |
| Refrigerant Type           | R600a                                                         | Compressor Brand                                      |                                        | Embraco       |
| Volume                     | 4.8 cu ft (135L)                                              | Min. Circuit Required                                 |                                        | 15 A          |
| Sound Level                | 39 dBA                                                        | AC Power                                              |                                        | 110-120V/60HZ |
| Door Finish                | 304 Stainless Steel + Tempered Glass                          | Amperage                                              |                                        | 0.95 A        |
| Cabinet Finish             | Black                                                         | Plug Type                                             |                                        | В             |
| Interior Finish            | Black                                                         | OTHER FEATURES                                        |                                        |               |
| Hinge Design               | Concealed                                                     | Superior Full Extension Racks                         |                                        |               |
| Lighting                   | 3 Level White LED                                             | Beverage Shelving made of Tempered Glass              |                                        |               |
| Controls                   | Capacitive Touch with Display with white numbers              | Premium Beechwood Wine Racks                          |                                        |               |
|                            |                                                               | White LED Lights with 3 level KELVIN shade adjustment |                                        |               |
| COOLING ZONE 1 - BEVERAGES |                                                               | Anti Vibration Technology                             |                                        |               |
| Total Capacity             | 72 cans (12 oz cans)                                          | Double Panel Tempered Glass Door, UV coated           |                                        |               |
| Temperature Range          | 34 to 50°F                                                    | Sabbath Mode                                          |                                        |               |
| Shelving                   | 2 Adjustable Slide-Out<br>Tempered Glass Shelves              | Stylish look with tubular handle                      |                                        |               |
|                            |                                                               | Carbon Filter Replacement                             |                                        | ACC00114-1    |
| COOLING ZONE 2 - WINES     |                                                               | KITS                                                  |                                        |               |
| Total Capacity             | 14 Bottles of Wine (25 oz)                                    | PRO Handle                                            | ACC0175505                             |               |
| Temperature Range          | 40 to 64° F                                                   | WARRANTY                                              |                                        |               |
| Shelving                   | 1 Full Extension Rack of<br>Beechood with Metal Front<br>Trim | 1 Year Parts and In-Home Labor Warranty.              |                                        |               |

### LINE DRAWING