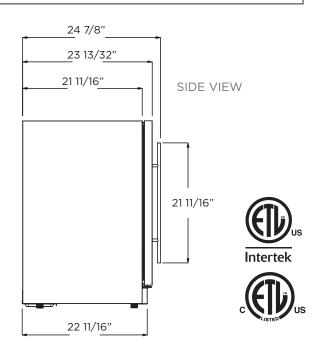

### LINE DRAWING

### Beverage & Wine Center | SINGLE DOOR DUAL ZONE

| PRODUCT DESCRIPTION        |                                                               | DOOR                                                  |                                        |               |
|----------------------------|---------------------------------------------------------------|-------------------------------------------------------|----------------------------------------|---------------|
| Width                      | 24"                                                           | Door Handle                                           | Tubular                                |               |
| Dimensions                 | 23 13/32" W x 33 13/16" H x 23 5/8"                           | Door Tempered Glas                                    | S Tinted Dual Pane, Low-e Argon-filled |               |
| Weight                     | 128 lbs                                                       | Reversible Door                                       | Yes                                    |               |
| Installation Type          | Built-in and Free Standing                                    | ELECTRICAL SPECIFICATIONS                             |                                        |               |
| Refrigerant Type           | R600a                                                         | Compressor Brand                                      |                                        | Embraco       |
| Volume                     | 4.8 cu ft (135L)                                              | Min. Circuit Required                                 |                                        | 15 A          |
| Sound Level                | 39 dBA                                                        | AC Power                                              |                                        | 110-120V/60HZ |
| Door Finish                | 304 Stainless Steel + Tempered Glass                          | Amperage                                              |                                        | 0.95 A        |
| Cabinet Finish             | Black                                                         | Plug Type                                             |                                        | В             |
| Interior Finish            | Black                                                         | OTHER FEATURES                                        |                                        |               |
| Hinge Design               | Concealed                                                     | Superior Full Extension Racks                         |                                        |               |
| Lighting                   | 3 Level White LED                                             | Beverage Shelving made of Tempered Glass              |                                        |               |
| Controls                   | Capacitive Touch with Display with white numbers              | Premium Beechwood Wine Racks                          |                                        |               |
|                            |                                                               | White LED Lights with 3 level KELVIN shade adjustment |                                        |               |
| COOLING ZONE 1 - BEVERAGES |                                                               | Anti Vibration Technology                             |                                        |               |
| Total Capacity             | 72 cans (12 oz cans)                                          | Double Panel Tempered Glass Door, UV coated           |                                        |               |
| Temperature Range          | 34 to 50°F                                                    | Sabbath Mode                                          |                                        |               |
| Shelving                   | 2 Adjustable Slide-Out<br>Tempered Glass Shelves              | Stylish look with tubular handle                      |                                        |               |
|                            |                                                               | Carbon Filter Replacement                             |                                        | ACC00114-1    |
| COOLING ZONE 2 - WINES     |                                                               | KITS                                                  |                                        |               |
| Total Capacity             | 14 Bottles of Wine (25 oz)                                    | PRO Handle                                            | ACC0175505                             |               |
| Temperature Range          | 40 to 64° F                                                   | WARRANTY                                              |                                        |               |
| Shelving                   | 1 Full Extension Rack of<br>Beechood with Metal Front<br>Trim | 1 Year Parts and In-Home Labor Warranty.              |                                        |               |