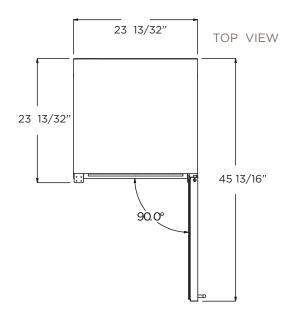

### LINE DRAWING

### Beverage & Wine Center | SINGLE DOOR DUAL ZONE

| PRODUCT DESCRIPTION        |                                                               | DOOR                                                  |                                        |               |
|----------------------------|---------------------------------------------------------------|-------------------------------------------------------|----------------------------------------|---------------|
| Width                      | 24"                                                           | Door Handle                                           | Tubular                                |               |
| Dimensions                 | 23 13/32" W x 33 13/16" H x 23 5/8"                           | Door Tempered Glas                                    | S Tinted Dual Pane, Low-e Argon-filled |               |
| Weight                     | 128 lbs                                                       | Reversible Door                                       | Yes                                    |               |
| Installation Type          | Built-in and Free Standing                                    | ELECTRICAL SPECIFICATIONS                             |                                        |               |
| Refrigerant Type           | R600a                                                         | Compressor Brand                                      |                                        | Embraco       |
| Volume                     | 4.8 cu ft (135L)                                              | Min. Circuit Required                                 |                                        | 15 A          |
| Sound Level                | 39 dBA                                                        | AC Power                                              |                                        | 110-120V/60HZ |
| Door Finish                | 304 Stainless Steel + Tempered Glass                          | Amperage                                              |                                        | 0.95 A        |
| Cabinet Finish             | Black                                                         | Plug Type                                             |                                        | В             |
| Interior Finish            | Black                                                         | OTHER FEATURES                                        |                                        |               |
| Hinge Design               | Concealed                                                     | Superior Full Extension Racks                         |                                        |               |
| Lighting                   | 3 Level White LED                                             | Beverage Shelving made of Tempered Glass              |                                        |               |
| Controls                   | Capacitive Touch with Display with white numbers              | Premium Beechwood Wine Racks                          |                                        |               |
|                            |                                                               | White LED Lights with 3 level KELVIN shade adjustment |                                        |               |
| COOLING ZONE 1 - BEVERAGES |                                                               | Anti Vibration Technology                             |                                        |               |
| Total Capacity             | 72 cans (12 oz cans)                                          | Double Panel Tempered Glass Door, UV coated           |                                        |               |
| Temperature Range          | 34 to 50°F                                                    | Sabbath Mode                                          |                                        |               |
| Shelving                   | 2 Adjustable Slide-Out<br>Tempered Glass Shelves              | Stylish look with tubular handle                      |                                        |               |
|                            |                                                               | Carbon Filter Replacement                             |                                        | ACC00114-1    |
| COOLING ZONE 2 - WINES     |                                                               | KITS                                                  |                                        |               |
| Total Capacity             | 14 Bottles of Wine (25 oz)                                    | PRO Handle                                            | ACC0175505                             |               |
| Temperature Range          | 40 to 64° F                                                   | WARRANTY                                              |                                        |               |
| Shelving                   | 1 Full Extension Rack of<br>Beechood with Metal Front<br>Trim | 1 Year Parts and In-Home Labor Warranty.              |                                        |               |