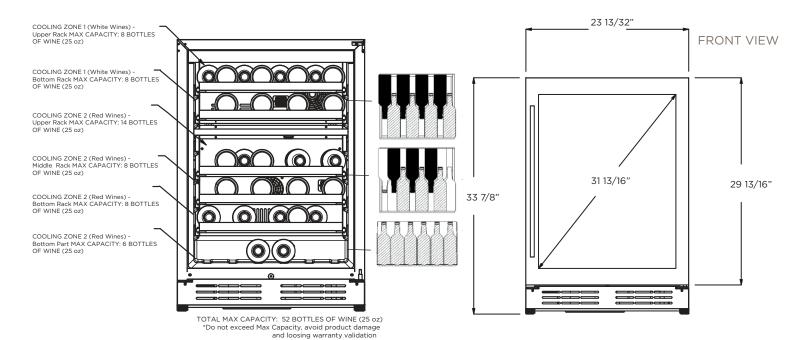

#### STORAGE CAPACITY

## Wine Cellar | SINGLE DOOR DUAL ZONE

| PRODUCT DESCRIPTION          |                                                                | DOOR                                                  |                    |                                      |  |
|------------------------------|----------------------------------------------------------------|-------------------------------------------------------|--------------------|--------------------------------------|--|
| Width                        | 24"                                                            | Door Handle                                           | Tubular            |                                      |  |
| Dimensions                   | 23 13/32" W x 33 13/16" H x 23 5/8" D                          | Door Tempered Glas                                    | s Tinted Dua       | Tinted Dual Pane, Low-e Argon-filled |  |
| Weight                       | 128 lbs                                                        | Reversible Door                                       | Yes                |                                      |  |
| Installation Type            | Built-in and Free Standing                                     | ELECTRICAL SPECIFICATIONS                             |                    |                                      |  |
| Refrigerant Type             | R600a                                                          | Compressor Brand                                      |                    | Embraco                              |  |
| Volume                       | 4.8 cu ft (135L)                                               | Min. Circuit Required                                 |                    | 15A                                  |  |
| Sound Level                  | 39 dBA                                                         | AC Power                                              |                    | 110-120V/60HZ                        |  |
| Door Finish                  | 304 Stainless Steel + Tempered Glass                           | Amperage                                              |                    | 0.95 A                               |  |
| Cabinet Finish               | Black                                                          | Plug Type                                             |                    | В                                    |  |
| Interior Finish              | Black                                                          | OTHER FEATURES                                        |                    |                                      |  |
| Hinge Design                 | Concealed                                                      | Superior Full Extension Racks                         |                    |                                      |  |
| Lighting                     | 3 Level White LED                                              | Premium Beechwood Wine Racks                          |                    |                                      |  |
| Controls                     | Capacitive Touch with Display with white numbers               | White LED Lights with 3 level KELVIN shade adjustment |                    |                                      |  |
|                              |                                                                | Anti Vibration Technology                             |                    |                                      |  |
| COOLING ZONE 1 - WHITE WINES |                                                                | Double Panel Tempered Glass Door, UV coated           |                    |                                      |  |
| Total Capacity               | 16 Bottles of Wine (25 oz)                                     | Sabbath Mode                                          |                    |                                      |  |
| Temperature Range            | 40 to 50°F                                                     | Stylish look with tubular handle                      |                    |                                      |  |
| Shelving                     | 2 Full Extension Racks of<br>Beechood with Metal Front Trim    | Carbon Filter Replacement                             |                    | ACC00114-1                           |  |
|                              |                                                                | KITS                                                  |                    |                                      |  |
| COOLING ZONE 2 - RED WINES   |                                                                |                                                       | A C C O 17 F F O F |                                      |  |
| Total Capacity               | 36 Bottles of Wine (25 oz)                                     | PRO Handle ACC017550                                  |                    | J5<br>                               |  |
| Temperature Range            | 50 to 64° F                                                    | WARRANTY                                              |                    |                                      |  |
| Shelving                     | 3 Full Extension Racks of<br>Beechood with Metal Front<br>Trim | 1 Year Parts and In-Home Labor Warranty.              |                    |                                      |  |