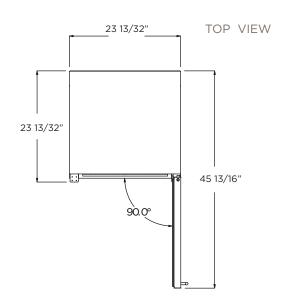

|                                                       | A C C O 17 F F O F |                                      |  |
| Total Capacity               | 36 Bottles of Wine (25 oz)                                     | PRO Handle ACC017550                                  |                    | J5<br>                               |  |
| Temperature Range            | 50 to 64° F                                                    | WARRANTY                                              |                    |                                      |  |
| Shelving                     | 3 Full Extension Racks of<br>Beechood with Metal Front<br>Trim | 1 Year Parts and In-Home Labor Warranty.              |                    |                                      |  |

### LINE DRAWING