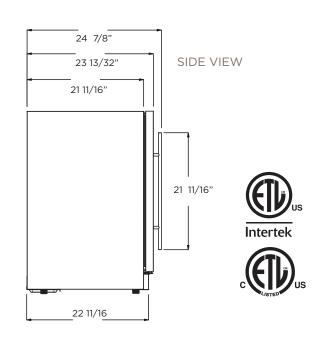

|                                                       | A C C O 17 F F O F |                                      |  |
| Total Capacity               | 36 Bottles of Wine (25 oz)                                     | PRO Handle ACC017550                                  |                    | J5<br>                               |  |
| Temperature Range            | 50 to 64° F                                                    | WARRANTY                                              |                    |                                      |  |
| Shelving                     | 3 Full Extension Racks of<br>Beechood with Metal Front<br>Trim | 1 Year Parts and In-Home Labor Warranty.              |                    |                                      |  |

### LINE DRAWING