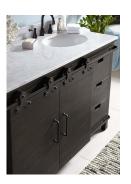

# Sonoma Double Vanity w/ Sink & Marble Top

Shown in: **BKY** 

SKU: **26792** 

Size: **72W x 24D x 37H in** 

### Overview

Start every morning with enough personal space of your own. This Sonoma Double Vanity is more than just a mere washbasin, its fine craftmanship is portrayed with well thought function to put your necessities on the side of the sink or inside its closed cabinets. This piece is available in a variety of finish and distress options to make it truly yours.

- Comes with sink and marble top
- Faucet not included