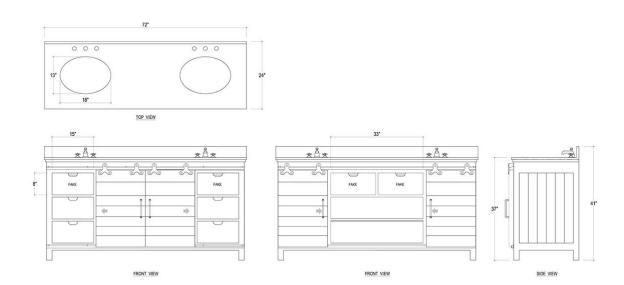

## **Technical Specification**

| Dimensions                             | 72W x 24D x 37H in    | CBM              | 1.87862               |
|----------------------------------------|-----------------------|------------------|-----------------------|
| Number of Packages                     | 1                     | Cubic Feet       | 66.34 ft <sup>3</sup> |
| Package 1<br>Dimensions                | 82.3 x 32.7 x 48.4 in | Package 1 Weight | 196.21 lbs            |
| Package Weight Total <b>196.21 lbs</b> |                       | Net Weight       | 167.55 lbs            |