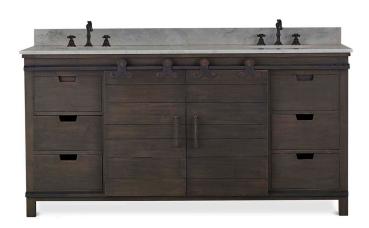

# Sonoma Double Vanity w/ Sink & Marble Top

Shown in: **BKY** 

SKU: **26792** 

Size: **72W x 24D x 37H in** 



### Overview

Start every morning with enough personal space of your own. This Sonoma Double Vanity is more than just a mere washbasin, its fine craftmanship is portrayed with well thought function to put your necessities on the side of the sink or inside its closed cabinets. This piece is available in a variety of finish and distress options to make it truly yours.

- Comes with sink and marble top
- Faucet not included



#### SKU: **26792**

## **Visual Highlights**









## **Technical Specification**

| Dimensions                             | 72W x 24D x 37H in    | CBM              | 1.87862               |
|----------------------------------------|-----------------------|------------------|-----------------------|
| Number of Packages                     | 1                     | Cubic Feet       | 66.34 ft <sup>3</sup> |
| Package 1<br>Dimensions                | 82.3 x 32.7 x 48.4 in | Package 1 Weight | 196.21 lbs            |
| Package Weight Total <b>196.21 lbs</b> |                       | Net Weight       | 167.55 lbs            |

Material Mahogany, Marble

Best Seller SKU: **26792** 

https://www.brambleco.com/26792

Phone: 608-897-2186, Email: cs@brambleco.com

www.brambleco.com