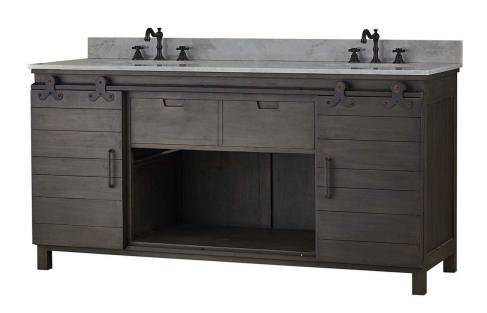

# Sonoma Double Vanity w/ Sink & Marble Top

Shown in: **BKY** 

SKU: **26792** 

Size: **72W x 24D x 37H in** 

### Overview

Start every morning with enough personal space of your own. This Sonoma Double Vanity is more than just a mere washbasin, its fine craftmanship is portrayed with well thought function to put your necessities on the side of the sink or inside its closed cabinets. This piece is available in a variety of finish and distress options to make it truly yours.

- Comes with sink and marble top
- Faucet not included