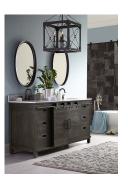

# Sonoma Double Vanity w/ Sink & Marble Top

Shown in: **BKY** 

SKU: **26792** 

Size: **72W x 24D x 37H in** 

### Overview

Start every morning with enough personal space of your own. This Sonoma Double Vanity is more than just a mere washbasin, its fine craftmanship is portrayed with well thought function to put your necessities on the side of the sink or inside its closed cabinets. This piece is available in a variety of finish and distress options to make it truly yours.

- Comes with sink and marble top
- Faucet not included