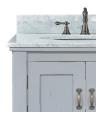

# Jefferson Single Vanity w/ Sink & Marble Top

| Shown in: | GRY                |
|-----------|--------------------|
| SKU:      | 26211              |
| Size:     | 29W x 24D x 35H in |

39"

#### Overview

Offering a cabinet and lower shelf, the traditional style of the Jefferson Single Vanity is not to be missed. Beautifully turned legs and solid mahogany construction perfectly complement any powder room or full bath. This piece is offered with a vast array of finish and distress options to create a truly custom design.

- Comes with sink and marble top
- Faucet not included