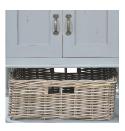

#### Overview

Offering a cabinet and lower shelf, the traditional style of the Jefferson Single Vanity is not to be missed. Beautifully turned legs and solid mahogany construction perfectly complement any powder room or full bath. This piece is offered with a vast array of finish and distress options to create a truly custom design.

## Visual Highlights