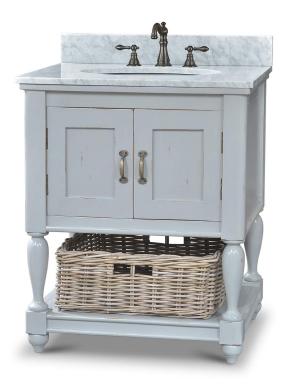

# Jefferson Single Vanity w/ Sink & Marble Top

| Shown in: | GRY                |
|-----------|--------------------|
| SKU:      | 26211              |
| Size:     | 29W x 24D x 35H in |

39"

#### Overview

Offering a cabinet and lower shelf, the traditional style of the Jefferson Single Vanity is not to be missed. Beautifully turned legs and solid mahogany construction perfectly complement any powder room or full bath. This piece is offered with a vast array of finish and distress options to create a truly custom design.

- Comes with sink and marble top
- Faucet not included