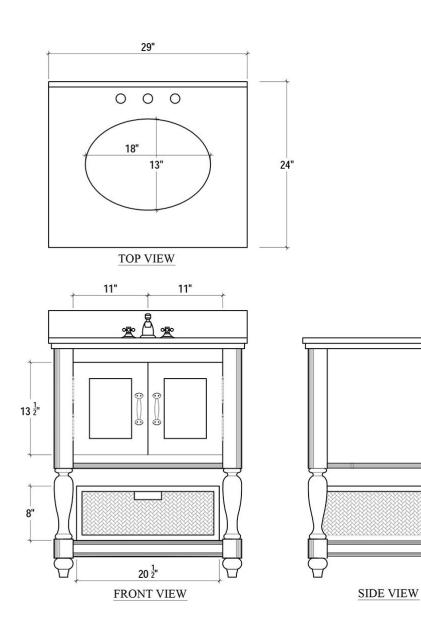

# Jefferson Single Vanity w/ Sink & Marble Top

| Shown in: | GRY                |
|-----------|--------------------|
| SKU:      | 26211              |
| Size:     | 29W x 24D x 35H in |

39"

### **Technical Specification**

| Dimensions                            | 29W x 24D x 35H in    | СВМ              | 0.87318               |
|---------------------------------------|-----------------------|------------------|-----------------------|
| Number of Packages <b>1</b>           |                       | Cubic Feet       | 30.84 ft <sup>3</sup> |
| Package 1<br>Dimensions               | 40.2 x 33.5 x 46.1 in | Package 1 Weight | 81.57 lbs             |
| Package Weight Total <b>81.57 lbs</b> |                       | Net Weight       | 70.55 lbs             |