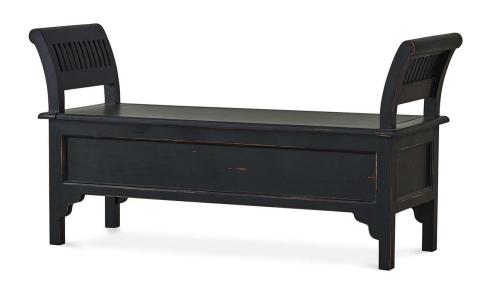

## MacKenzie Bench w/ Storage

Shown in: BHD

SKU: 21868

Size: **52W x 19D x 28H in** 

## **Overview**

Whimsical in the living area, and perfect for the entry, this MacKenzie Bench includes interior storage. Crafted from solid mahogany, this bench features curves arms on either side with an overall traditional style. This piece is offered with a vast array of finish and distress options to create a truly custom design.