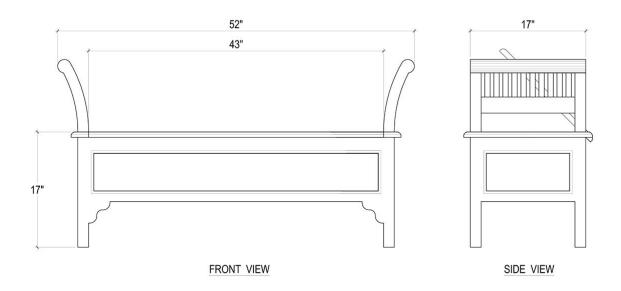

## MacKenzie Bench w/ Storage

Shown in: BHD

SKU: 21868

Size: **52W x 19D x 28H in** 

## **Technical Specification**

| Dimensions                            | 52W x 19D x 28H in  | СВМ              | 0.496099              |
|---------------------------------------|---------------------|------------------|-----------------------|
| Number of Packages 1                  |                     | Cubic Feet       | 17.52 ft <sup>3</sup> |
| Package 1<br>Dimensions               | 55.5 x 22 x 33.1 in | Package 1 Weight | 66.14 lbs             |
| Package Weight Total <b>66.14 lbs</b> |                     | Net Weight       | 52.91 lbs             |