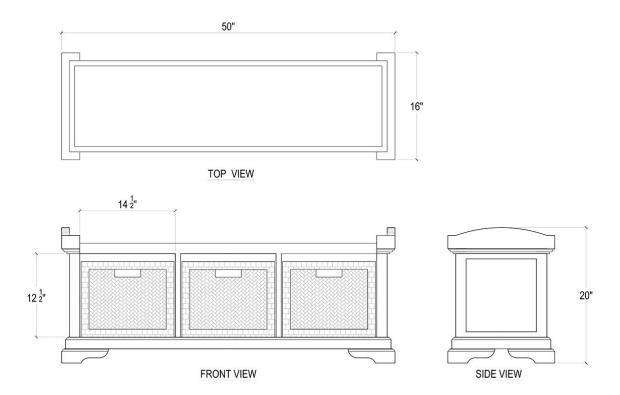

## Homestead Bench w/ Rattan Baskets

Shown in: BHD SF200

SKU: 23938

Size: **50W x 16D x 20H in** 

## **Visual Highlights**

| Dimensions                            | 50W x 16D x 20H in  | СВМ              | 0.309383              |
|---------------------------------------|---------------------|------------------|-----------------------|
| Number of Packages                    | 1                   | Cubic Feet       | 10.93 ft <sup>3</sup> |
| Package 1<br>Dimensions               | 53.5 x 19.3 x 26 in | Package 1 Weight | 52.91 lbs             |
| Package Weight Total <b>52.91 lbs</b> |                     | Net Weight       | 41.89 lbs             |