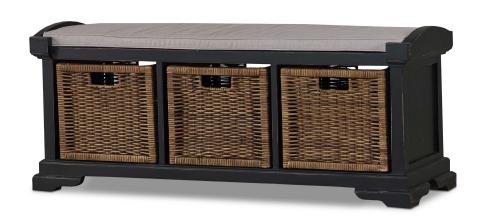

## Homestead Bench w/ Rattan Baskets

Shown in: BHD SF200

SKU: 23938

Size: **50W x 16D x 20H in** 

## Overview

Featuring a fabric-covered, cushioned seat, the backless Homestead Bench includes three rattan baskets for easy storage in the entry, mudroom, or bedroom. This bench features solid mahogany wood construction and decorative feet and details. This piece is offered with a vast array of finish and distress options to create a truly custom design.