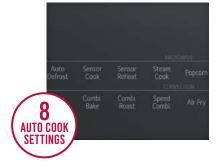

#### Auto Cook

# AUTO SETTINGS MAKE COOKING QUICK AND EASY

- Make it tasty and make it easy by selecting one of the auto cook settings
- Choose from Speed Combi for combined cooking methods, Air Fry, Auto Defrost, Soften, Melt, Simmer, Steam Cook or Kids Meal