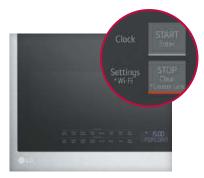

#### ELEVATE YOUR KITCHEN WITH SLEEK LOOKS AND EFFORTLESS OPERATION

- Sleek over-the-range microwave oven delivers on both style and practicality
- Integrated pocket handle and WideView<sup>™</sup> window offer a modern point of view
- Intuitive SmoothTouch<sup>™</sup> glass controls complete the look while providing effortless operation, with just a touch of a finger