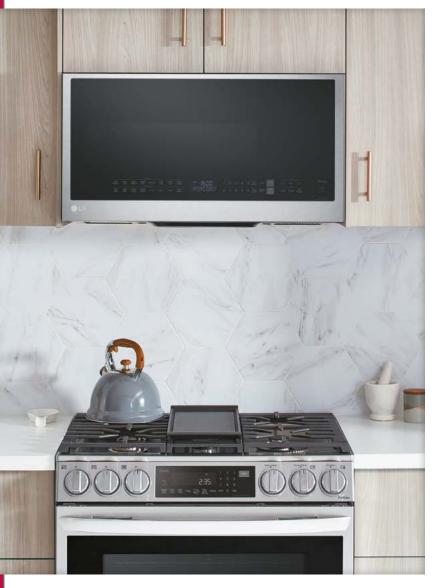

# Enhance your kitchen with air fry and convection cooking in a sleek, seamless design

Sync the microwave with your LG smart range to automatically turn on the light and vent when the cooktop is in use

Enjoy convection and air fry technology and brown, bake, roast and cook meals to crispy perfection, while freeing up counter space and delivering a contemporary look to your home. The integrated pocket handle, WideView<sup>™</sup> window and SmoothTouch<sup>™</sup> glass controls offer seamless style and intuitive operation. With scan-to-cook technology, send cooking instructions for ready-made meals to your microwave with just a scan of the barcode<sup>\*</sup>, or use sensor cook and auto cook options to eliminate the guesswork.

#### ELEVATE YOUR KITCHEN WITH SLEEK LOOKS AND EFFORTLESS OPERATION

- Sleek over-the-range microwave oven delivers on both style and practicality
- Integrated pocket handle and WideView<sup>™</sup> window offer a modern point of view
- Intuitive SmoothTouch<sup>™</sup> glass controls complete the look while providing effortless operation, with just a touch of a finger