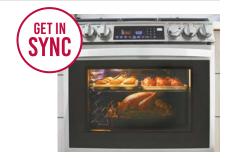

# Enhance your kitchen with air fry and convection cooking in a sleek, seamless design

Sync the microwave with your LG smart range to automatically turn on the light and vent when the cooktop is in use

## SYNC WITH YOUR LG SMART RANGE

- Connect your smart LG range and microwave through the ThinQ<sup>®</sup> app to enjoy the convenience of automatic pairing
- The microwave's vent fan and light will automatically turn on and off when your range cooktop is turned on or off, for a seamless cooking experience