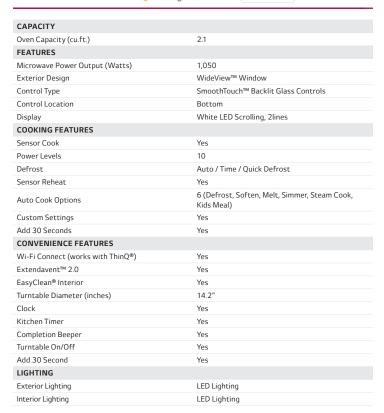

## **MVEL2137\_**

2.1 cu. ft. Wi-Fi Enabled Over-the-Range Microwave Oven with EasyClean®

2.1 cu. ft. Oven Capacity

ThinQ® App with Scan-to-Cook & Auto Sync to Smart LG Ranges

ExtendaVent™ 2.0

Sensor Cook

EasyClean® Interior

SmoothTouch™ Backlit Glass Controls

4-Speed Ventilation

AVAILABLE COLORS

PRINTPROOF<sup>TM</sup> STAINLESS STEEL

 $\mathsf{PRINTPROOF}^\mathsf{TM}$  BLACK STAINLESS STEEL

## Enjoy new ways to control your home with LG smart appliances

- Install Setup Quick Check
- Preventative Alerts & Guidance
- Performace & Usage Reports

| SAFETY FEATURES                               |                                                                  |
|-----------------------------------------------|------------------------------------------------------------------|
| Child Lock                                    | Yes                                                              |
| VENTING SYSTEM                                |                                                                  |
| Filtration                                    | Charcoal Filter                                                  |
| Exhaust Grease Filter                         | 2                                                                |
| Power Levels                                  | 4                                                                |
| Vent Grille Type                              | Hidden                                                           |
| Vent Air Flow (CFM)                           | 400                                                              |
| MATERIALS/FINISHES                            |                                                                  |
| All Available Colors                          | PrintProof™ Stainless Steel<br>PrintProof™ Black Stainless Steel |
| PrintProof™ Finish                            | Yes                                                              |
| Interior Color                                | Gray                                                             |
| DIMENSIONS & WEIGHT                           |                                                                  |
| Cavity (WxHxD)                                | 21 15/16" x 11 4/16" x 14 9/16"                                  |
| Exterior (WxHxD)                              | 29 14/16" x 17 13/18" x 15 13/16"                                |
| Product Weight (lbs)                          | 61.5                                                             |
| Shipping Weight (lbs)                         | 76.1                                                             |
| Shipping Dimensions (WxHxD)                   | 33 9/16" x 21" x 20 8/16"                                        |
| POWER/RATINGS                                 |                                                                  |
| Volts                                         | 120 / 60                                                         |
| Amps / Watts                                  | 15A / 1750W                                                      |
| LIMITED WARRANTY                              |                                                                  |
| Parts and Labor                               | 1 Year                                                           |
| Magnetron                                     | 10 Years                                                         |
| UPC CODES                                     |                                                                  |
| MVEL2137F (PrintProof™ Stainless Steel)       | 048231342124                                                     |
| MVEL2137D (PrintProof™ Black Stainless Steel) | 048231342131                                                     |
|                                               |                                                                  |