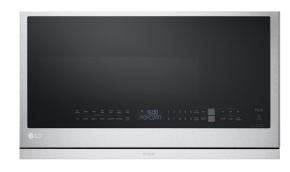

## **MVEL2137\_**

2.1 cu. ft. Wi-Fi Enabled Over-the-Range Microwave Oven with EasyClean®

2.1 cu. ft. Oven Capacity

ThinQ® App with Scan-to-Cook & Auto Sync to Smart LG Ranges

ExtendaVent™ 2.0

Sensor Cook

EasyClean® Interior

SmoothTouch™ Backlit Glass Controls

4-Speed Ventilation

AVAILABLE COLORS

PRINTPROOF<sup>TM</sup> STAINLESS STEEL

 $\mathsf{PRINTPROOF}^\mathsf{TM}$  BLACK STAINLESS STEEL