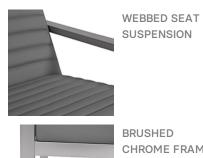

## **PALLISER**<sup>®</sup>

CHROME FRAME

HIGH-RESILIENCY FOAM CORE

| LEG        | FRAME                                                                                                                                                            | SEATING COMFORT                                                                                                                                                                                                                                                                                                                                                                    | FUNCTION | COVERS            |
|------------|------------------------------------------------------------------------------------------------------------------------------------------------------------------|------------------------------------------------------------------------------------------------------------------------------------------------------------------------------------------------------------------------------------------------------------------------------------------------------------------------------------------------------------------------------------|----------|-------------------|
| Metal Base | All Palliser frames are<br>constructed from engineered<br>wood products, hardwood or<br>softwood; joints are pinned and<br>glued for uniformity and<br>strength. | Attached seat cushions feature a high-resiliency, high density<br>foam core with a polyester wrap<br>Tight back cushions with high-quality foam core in polyester wrap<br>Back Suspension: 100% premium elastic webbing to provide<br>consistent comfort and support.<br>Seat Suspension: 100% premium elastic webbing, engineered to<br>provide consistent comfort and endurance. | N/A      | Leather<br>Fabric |