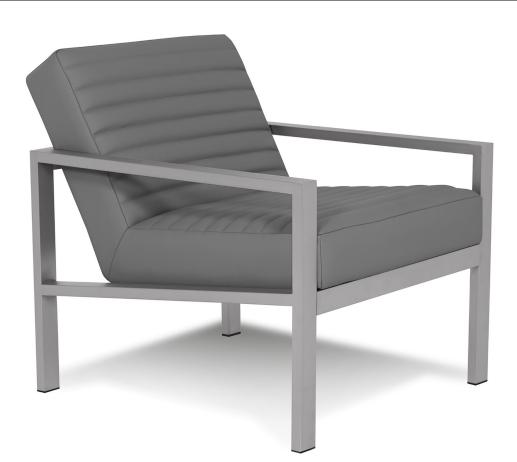

## QUINN CHANNELED 77078

02 Chair 28 x 34 x 31" 72 x 86 x 78 cm IA: 24" / 61 cm

## DIMENSIONS

Seat Depth: 21" / 55 cm Seat Height: 19" / 48 cm Arm Depth: 31" / 78 cm Arm Height: 22" / 56 cm

Dimensions shown as Width x Depth x Height.

Dimensions are correct at the time of printing and are subject to change without notice. Actual measurements for each item may vary from what is shown here. Please allow up to a +/- 1 inch difference. Availability may vary by region.