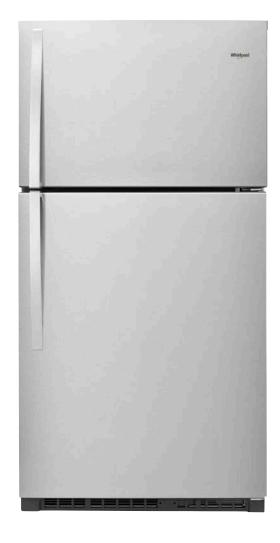

# **TOP MOUNT REFRIGERATOR**

Fingerprint Resistant Stainless Steel (Z)

| MODEL           | WRT541SZDZ |
|-----------------|------------|
| Max height (in) | 66-1/4"    |
| Width (in)      | 32-3/4"    |
| Depth (in)      | 34"        |