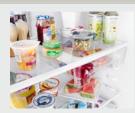

### FRAMELESS GLASS SHELVES

Store more items on each shelf with wall-to-wall frameless glass shelves, which offer greater storage flexibility.