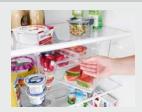

## FLEXI-SLIDE™ BIN

Make space for tall items with the bin that quickly and easily moves side-to-side for convenient storage options.