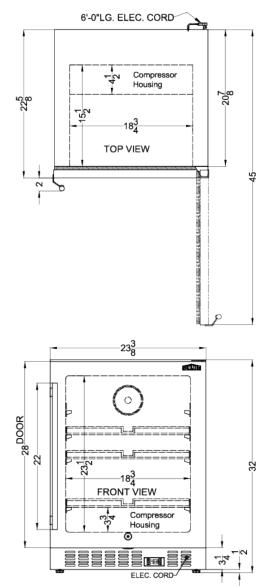

#### 32" x 23.63" x 22.63" (H x W x D)

24 in. wide frost-free built-in undercounter ADA compliant all-freezer with stainless steel door, black cabinet, lock, and digital controls; matches AL54 refrigerator

### **ALFZ53 Specifications:**

| Overview                      |                          |
|-------------------------------|--------------------------|
| Height of Cabinet             | 32.0" (81 cm)            |
| Width                         | 23.63" (60 cm)           |
| Depth                         | 22.63" (57 cm)           |
| Depth with Handle             | 24.63" (63 cm)           |
| Depth with door at 90°        | 45.0" (114 cm)           |
| Capacity                      | 3.7 cu.ft. (105 L)       |
| Defrost Type                  | Frost-Free               |
| Door                          | Stainless Steel          |
| Cabinet                       | Black                    |
| US Electrical Safety          | ETL                      |
| Canadian Electrical<br>Safety | ETL-C                    |
| Sanitation                    | ETL-S                    |
| Energy Usage/Year             | 345.0kWh/year            |
| Amps                          | 1.5                      |
| Voltage/Frequency             | 115 V AC/60 Hz           |
| Weight                        | 82.0 lbs. (37 kg)        |
| Shipping Weight               | 96.0 lbs. (44 kg)        |
| Parts & Labor Warranty        | 1 Year                   |
| Compressor Warranty           | 5 Years                  |
| UPC                           | 761101075464             |
| Freezer                       |                          |
| Door Swing                    | RHD                      |
| Reversible                    | Yes                      |
| Interior Height               | 23.5" (60 cm)            |
| Interior Width                | 18.75" (48 cm)           |
| Interior Depth                | 15.5" (39 cm)            |
| Shelf Type                    | Chrome                   |
| Shelf Qty                     | 3                        |
| Adjustable Shelves            | Yes                      |
| Thermostat Type               | Digital                  |
| Interior Light                | Yes                      |
| Fan Type                      | Interior and<br>Exterior |
| Refrigerant Type              | R600a                    |
| Refrigerant Amount            | 1.31 oz.                 |
| High Side PSI                 | 270.0                    |
| Low Side PSI                  | 105.0                    |
| Compressor Step Height        | 3.75" (10 cm)            |
| -                             |                          |

| Compressor Step Width | 18.75" (48 cm) |
|-----------------------|----------------|
| Compressor Step Depth | 4.5" (11 cm)   |
| Temperature Range     | -11°F to 11°F  |
| Sabbath Mode          | Yes            |
|                       |                |