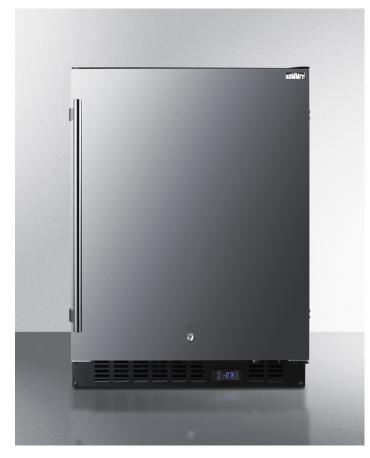

#### 32" x 23.63" x 22.63" (H x W x D)

24 in. wide frost-free built-in undercounter ADA compliant all-freezer with stainless steel door, black cabinet, lock, and digital controls; matches AL54 refrigerator

#### **Highlights:**

32" height allows easy installation under lower ADA compliant counters

Pair with our AL54 all-refrigerator to create the perfect undercounter ADA compliant set

True frost-free operation saves you maintenance by preventing icy buildup

#### **Product Features:**

| ADA compliant design   | 32" height allows easy installation under lower ADA compliant counters                                   |  |
|------------------------|----------------------------------------------------------------------------------------------------------|--|
| Built-in capable       | Make the best use of space by installing your freezer under the counter and flush with other cabinets    |  |
| Frost-free operation   | No-frost convenience eliminates the need to manually defrost the unit                                    |  |
| Stainless steel door   | Durable construction with a professional look                                                            |  |
| Digital thermostat     | Electronic controls offer easy and intuitive temperature management                                      |  |
| Recessed LED light     | Elegant lighting with an on/off switch located on the control panel                                      |  |
| Reversible door        | User-reversible door swing for added flexibility                                                         |  |
| Adjustable shelves     | Rearrange your freezer space to accommodate all shapes and sizes or remove shelves for a simple clean-up |  |
| Factory installed lock | Keyed lock for a secure interior (2 keys included)                                                       |  |