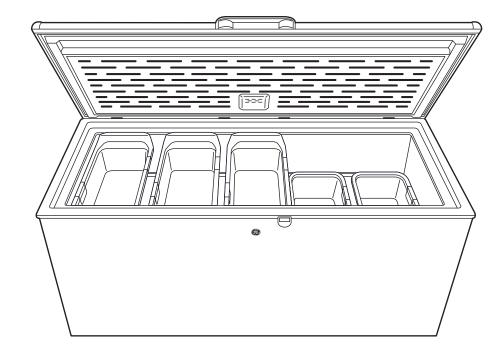

Second level rail – Allows convenient access to sliding baskets at different heights in freezer

 $5~\rm sliding~bulk~storage~baskets$  – Offers flexibility to organize and store favorite foods for quick, easy access

Lock with key – Allows you to protect your valuable food items from unintentional entry

Power "On" light – Easily see if the freezer is working without having to open the door

Model FCM22DLWW - White