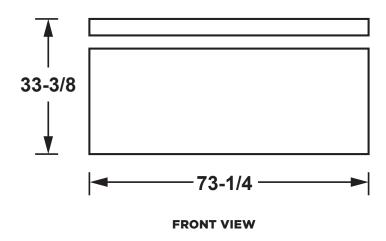

#### **DIMENSIONS AND INSTALLATION INFORMATION (IN INCHES)**

| AIR CLEARANCE   |   |
|-----------------|---|
| Each side (in.) | 3 |
| Back (in.)      | 3 |