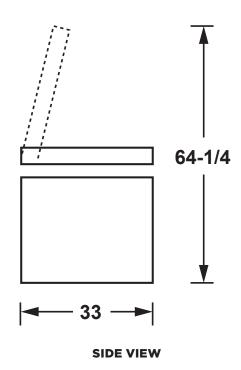

#### **DIMENSIONS AND INSTALLATION INFORMATION (IN INCHES)**

| AIR CLEARANCE   |   |
|-----------------|---|
| Each side (in.) | 3 |
| Back (in.)      | 3 |