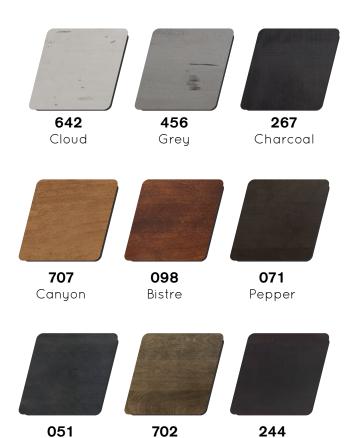

## Choosing the color and finish of your furniture ...a breeze

It's paradise with our amazing palette of **185** wood finishes and colors. It will be your choice!

Barn

Espresso

CHAIR CB-1370

CHAIR

CHAIR CB-1339