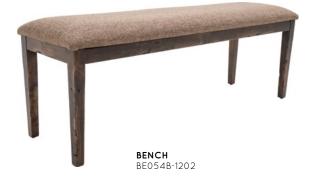

### Convenient and useful

BUFFET BB-112078

A bench is a wonderful complement to any table.....especially for kids. Complete the decor, add a buffet to store dinnerware and cutlery or to organize children's toys.