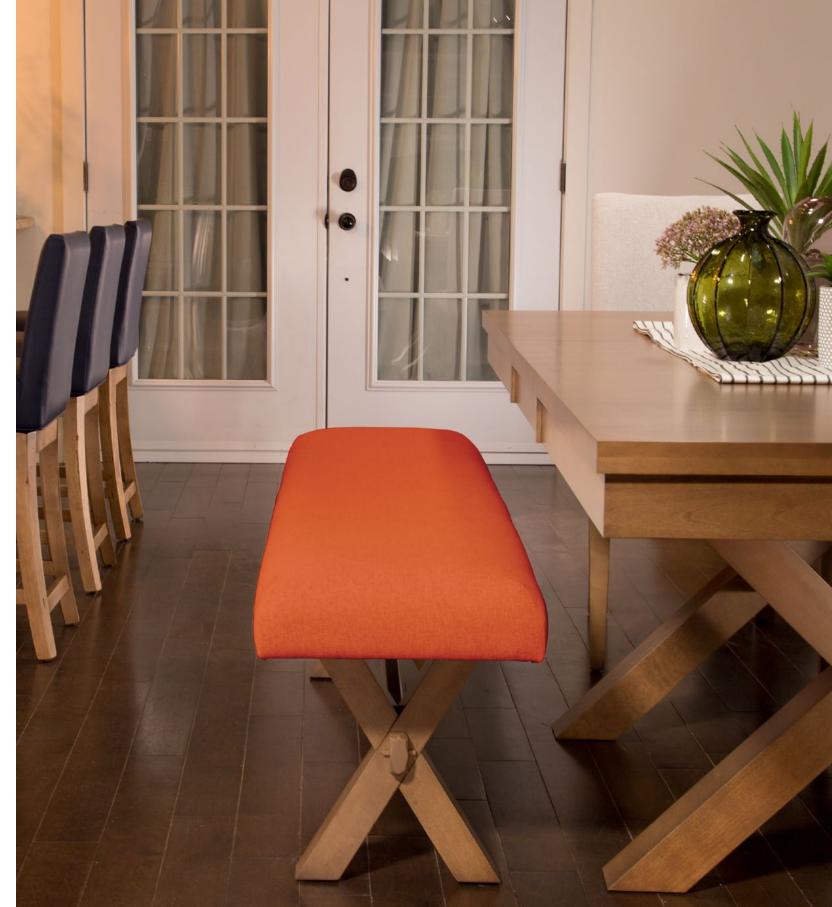

### Convenient and useful

BUFFET BB-112078

A bench is a wonderful complement to any table.....especially for kids. Complete the decor, add a buffet to store dinnerware and cutlery or to organize children's toys.