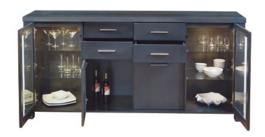

### Convenient and useful

BUFFET BB-112078

A bench is a wonderful complement to any table.....especially for kids. Complete the decor, add a buffet to store dinnerware and cutlery or to organize children's toys.