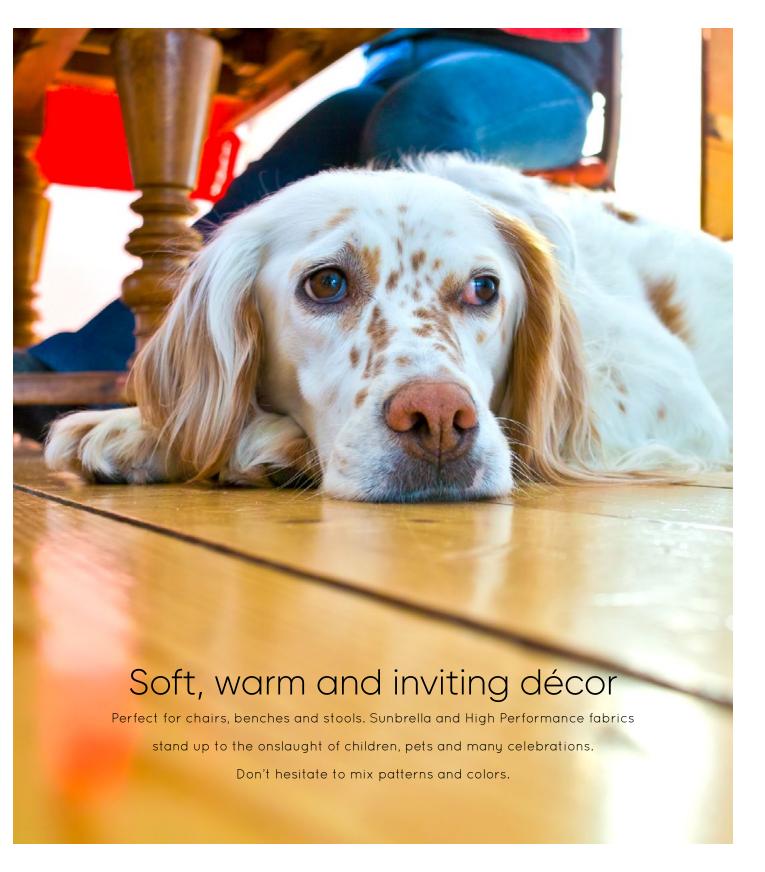

### Convenient and useful

BUFFET BB-112078

A bench is a wonderful complement to any table.....especially for kids. Complete the decor, add a buffet to store dinnerware and cutlery or to organize children's toys.