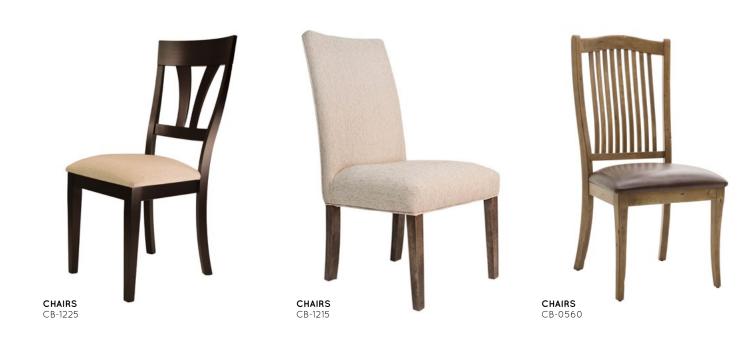

## Choosing the color and finish of your furniture ...a breeze

It's paradise with our amazing palette of **185** wood finishes and colors. It will be your choice!

Barn

Espresso

CHAIR CB-1370

CHAIR

CHAIR CB-1339