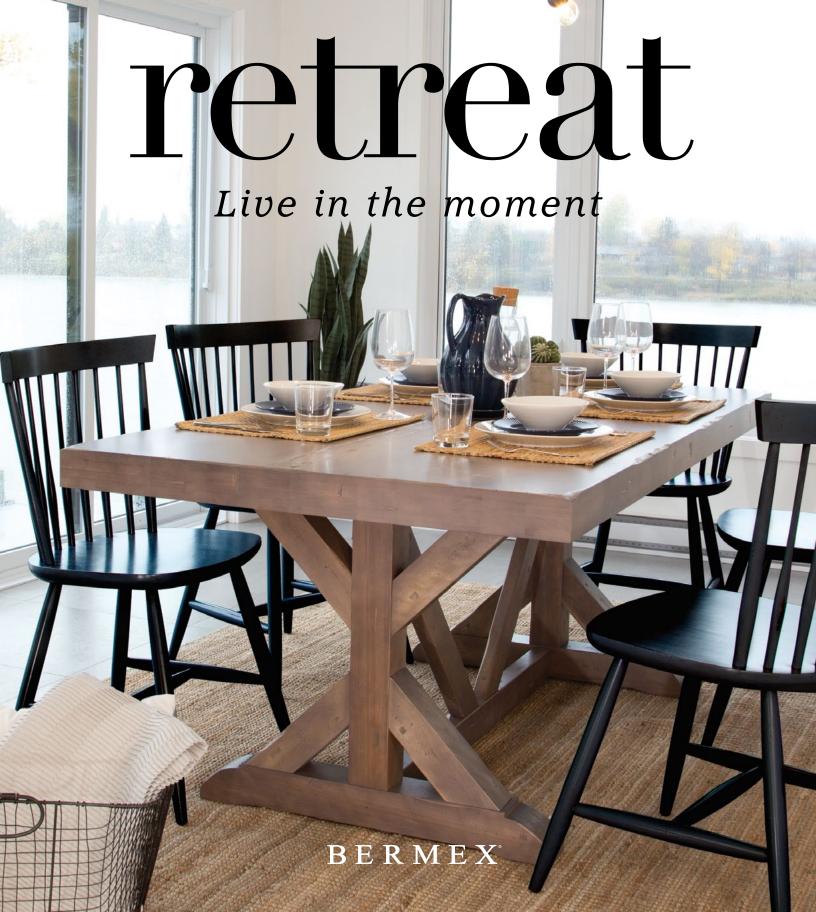

# Live in the moment

Designed for those who like to gather, rest and travel, Retreat promotes comfort with its pastel and casual elements.

Relax and Reflect

**PHOTO** RTE -726

EVEREST TAB TBERE-0270

CHAIRS CB-1904

# Simple Living

Retreat appeals to those who like to relax by a fire, rest by a lake and travel the world. Its pastel and rustic elements remind us of diversity in style. Gather with your family and those you love in a setting that reminds them of you. Admire the selection and two-tone elements, simple and unique details give balance to your decor. Our furniture blends perfectly with your home.