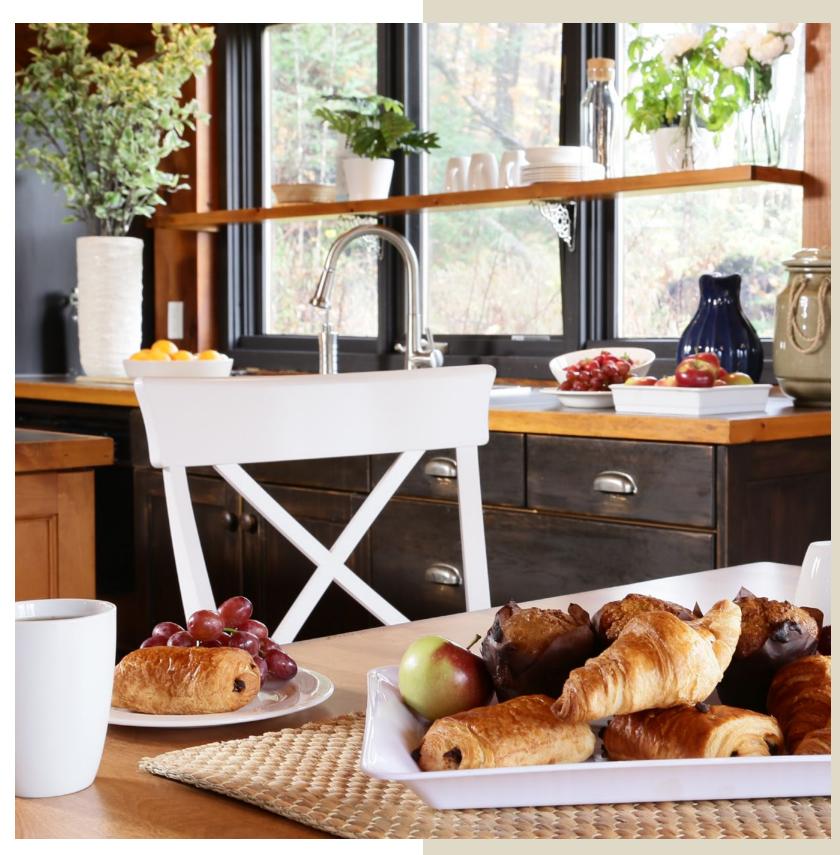

# Simple Living

Retreat appeals to those who like to relax by a fire, rest by a lake and travel the world. Its pastel and rustic elements remind us of diversity in style. Gather with your family and those you love in a setting that reminds them of you. Admire the selection and two-tone elements, simple and unique details give balance to your decor. Our furniture blends perfectly with your home.