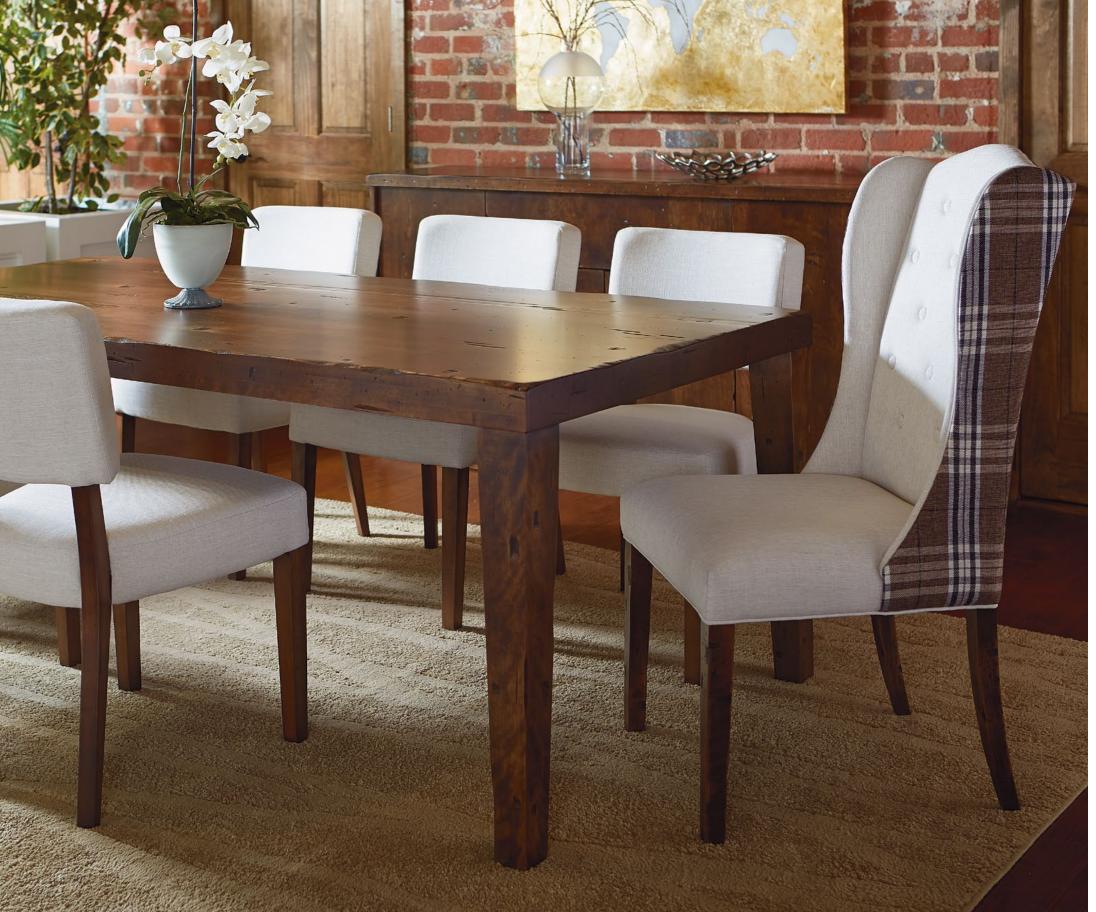

#### Fully appreciate life

The  $\mathbf{Retreat}$  collection evokes comfort, simplicity and well-being. Play with textures and color by choosing two different fabrics for the same chair. Harmonize the home with a two-tone table. Showcase your uniqueness!

PHOTO RTE -1081

EVEREST TABLE TBERE-0350

CHAIRS CB-1450 CB-1695

PHOTO RTE-740 **EXPRESSION TABLE** TBRRE-0441

CHAIRS CB-1900