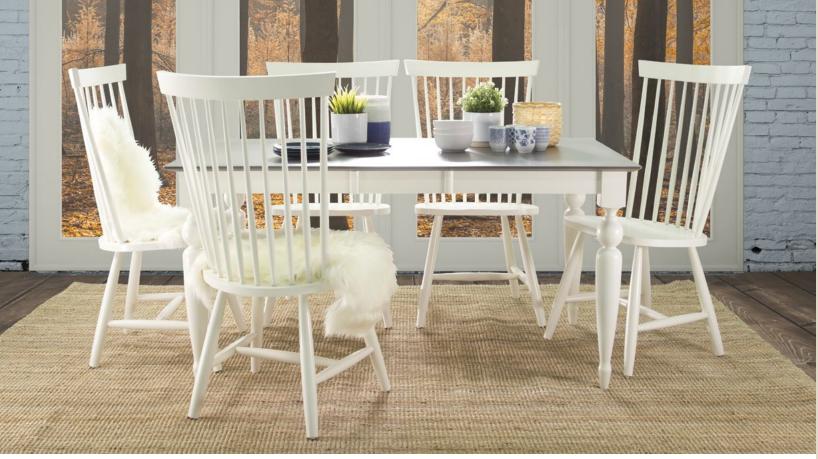

# Simple Living

Retreat appeals to those who like to relax by a fire, rest by a lake and travel the world. Its pastel and rustic elements remind us of diversity in style. Gather with your family and those you love in a setting that reminds them of you. Admire the selection and two-tone elements, simple and unique details give balance to your decor. Our furniture blends perfectly with your home.