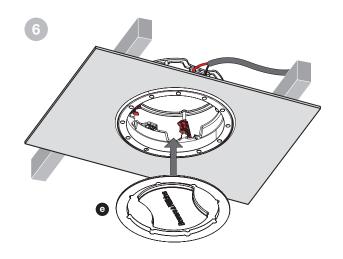

# CCM663RD



















### EU DECLARATION OF CONFORMITY

We,

## **B&W Group Ltd.**

whose registered office is situated at

### Dale Road, Worthing, West Sussex, BN11 2BH, United Kingdom

declare under our sole responsibility that the products:

### CCM663RD

comply with the EU Electro-Magnetic Compatibility (EMC) Directive 89/336/EEC, in pursuance of which the following standards have been applied:

EN 61000-6-1: 2007 EN 61000-6-3: 2007 EN 55020: 2007 EN 55013: 2001

and comply with the EU General Product Safety 2001/95/EC, in pursuance of which the following standard has been applied:

EN 60065: 2011

This declaration attests that the manufacturing process quality control and product documentation accord with the need to assure continued compliance.

The attention of the user is drawn to any special m