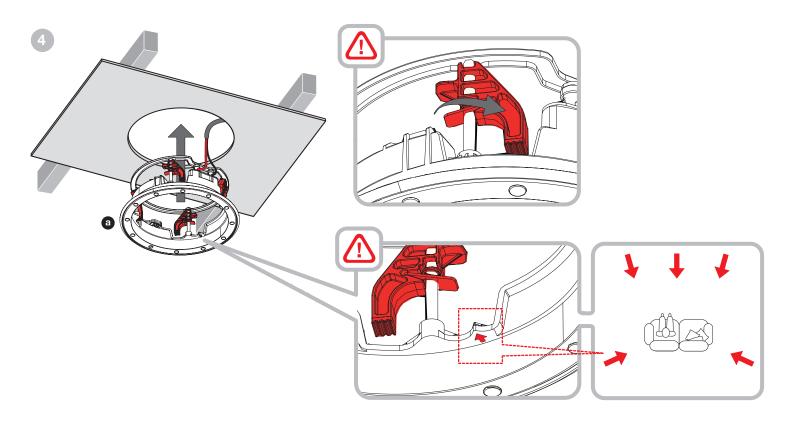

# CCM663RD



















### EU DECLARATION OF CONFORMITY

We,

## **B&W Group Ltd.**

whose registered office is situated at

### Dale Road, Worthing, West Sussex, BN11 2BH, United Kingdom

declare under our sole responsibility that the products:

### CCM663RD

comply with the EU Electro-Magnetic Compatibility (EMC) Directive 89/336/EEC, in pursuance of which the following standards have been applied:

EN 61000-6-1: 2007 EN 61000-6-3: 2007 EN 55020: 2007 EN 55013: 2001

and comply with the EU General Product Safety 2001/95/EC, in pursuance of which the following standard has been applied:

EN 60065: 2011

This declaration attests that the manufacturing process quality control and product documentation accord with the need to assure continued compliance.

The attention of the user is drawn to any speci