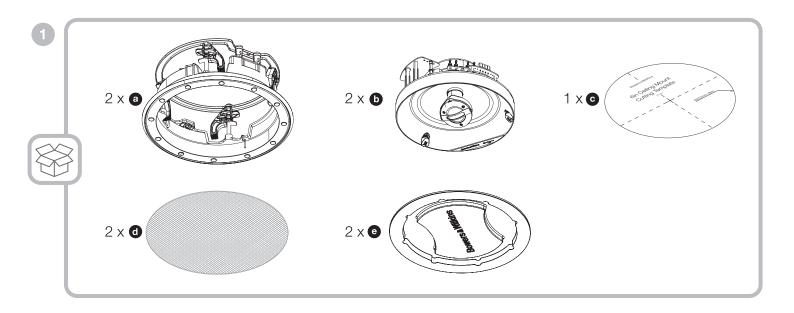

# CCM663RD



















### EU DECLARATION OF CONFORMITY

We,

## **B&W Group Ltd.**

whose registered office is situated at

### Dale Road, Worthing, West Sussex, BN11 2BH, United Kingdom

declare under our sole responsibility that the products:

### CCM663RD

comply with the EU Electro-Magnetic Compatibility (EMC) Directive 89/336/EEC, in pursuance of which the following standards have been applied:

EN 61000-6-1: 2007 EN 61000-6-3: 2007 EN 55020: 2007 EN 55013: 2001

and comply with the EU General Product Safety 2001/95/EC, in pursuance of which the following standard has been applied:

EN 60065: 2011

This declaration attests that the manufacturing process quality control and product documentation accord with the need to assure continued compliance.

The attention of the user is drawn to any