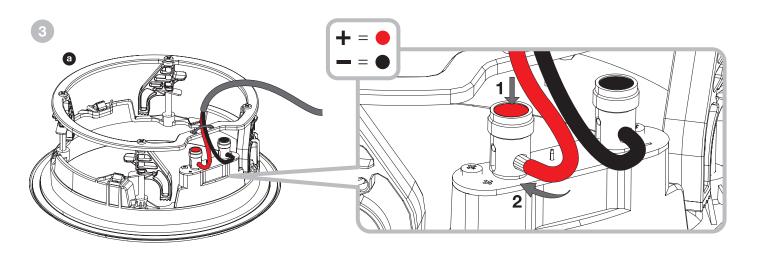

# CCM663RD



















### EU DECLARATION OF CONFORMITY

We,

## **B&W Group Ltd.**

whose registered office is situated at

### Dale Road, Worthing, West Sussex, BN11 2BH, United Kingdom

declare under our sole responsibility that the products:

### CCM663RD

comply with the EU Electro-Magnetic Compatibility (EMC) Directive 89/336/EEC, in pursuance of which the following standards have been applied:

EN 61000-6-1: 2007 EN 61000-6-3: 2007 EN 55020: 2007 EN 55013: 2001

and comply with the EU General Product Safety 2001/95/EC, in pursuance of which the following standard has been applied:

EN 60065: 2011

This declaration attests that the manufacturing process quality control and product documentation accord with the need to assure continued compliance.

The attention of the user is drawn to any spe