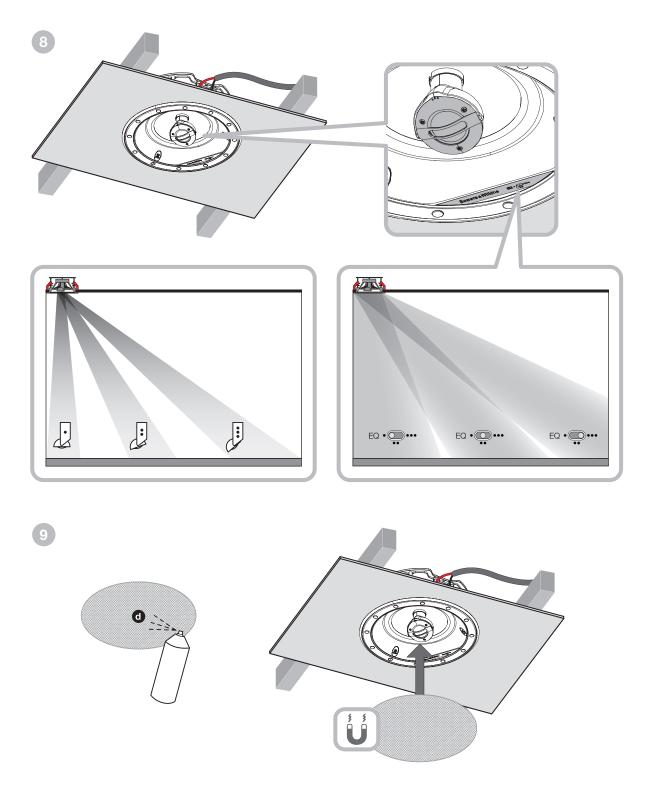

# CCM663RD



















### EU DECLARATION OF CONFORMITY

We,

## **B&W Group Ltd.**

whose registered office is situated at

### Dale Road, Worthing, West Sussex, BN11 2BH, United Kingdom

declare under our sole responsibility that the products:

### CCM663RD

comply with the EU Electro-Magnetic Compatibility (EMC) Directive 89/336/EEC, in pursuance of which the following standards have been applied:

EN 61000-6-1: 2007 EN 61000-6-3: 2007 EN 55020: 2007 EN 55013: 2001

and comply with the EU General Product Safety 2001/95/EC, in pursuance of which the following standard has been applied:

EN 60065: 2011

This declaration attests that the manufacturing process quality control and product documentation accord with the need to assure continued compliance.

The attention of the user is drawn to any special measure