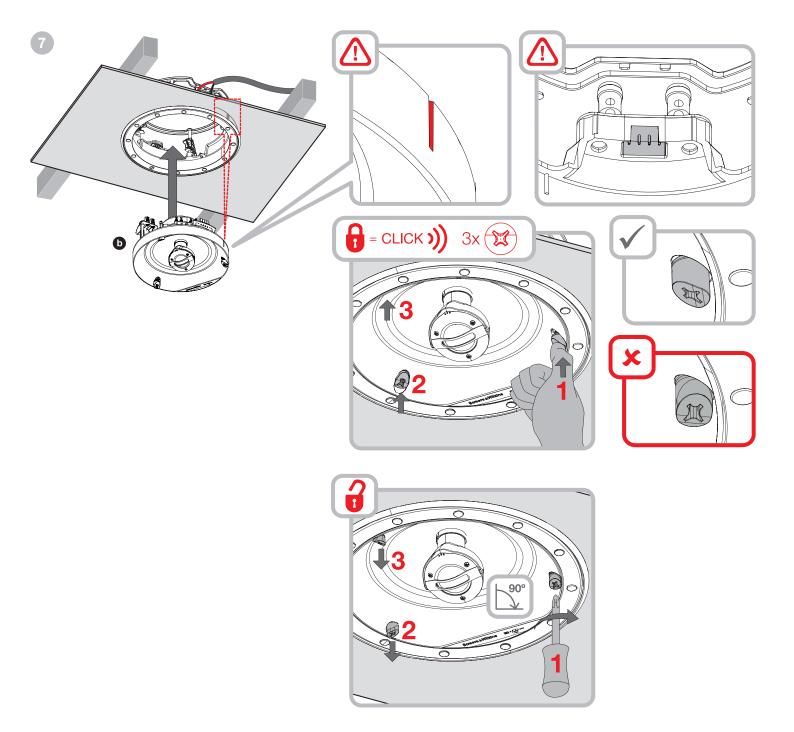

# CCM663RD



















### EU DECLARATION OF CONFORMITY

We,

## **B&W Group Ltd.**

whose registered office is situated at

### Dale Road, Worthing, West Sussex, BN11 2BH, United Kingdom

declare under our sole responsibility that the products:

### CCM663RD

comply with the EU Electro-Magnetic Compatibility (EMC) Directive 89/336/EEC, in pursuance of which the following standards have been applied:

EN 61000-6-1: 2007 EN 61000-6-3: 2007 EN 55020: 2007 EN 55013: 2001

and comply with the EU General Product Safety 2001/95/EC, in pursuance of which the following standard has been applied:

EN 60065: 2011

This declaration attests that the manufacturing process quality control and product documentation accord with the need to assure continued compliance.

The attention of the user is drawn to any special measu