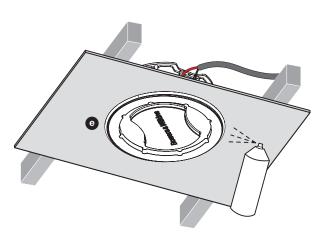

# CCM663RD



















### EU DECLARATION OF CONFORMITY

We,

## **B&W Group Ltd.**

whose registered office is situated at

### Dale Road, Worthing, West Sussex, BN11 2BH, United Kingdom

declare under our sole responsibility that the products:

### CCM663RD

comply with the EU Electro-Magnetic Compatibility (EMC) Directive 89/336/EEC, in pursuance of which the following standards have been applied:

EN 61000-6-1: 2007 EN 61000-6-3: 2007 EN 55020: 2007 EN 55013: 2001

and comply with the EU General Product Safety 2001/95/EC, in pursuance of which the following standard has been applied:

EN 60065: 2011

This declaration attests that the manufacturing process quality control and product documentation accord with the need to assure continued compliance.

The attention of the user is drawn to any special mea