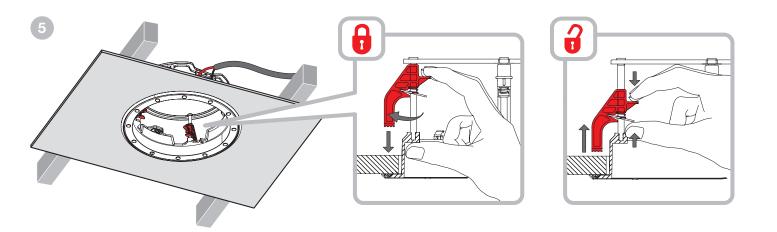

# CCM663RD



















### EU DECLARATION OF CONFORMITY

We,

## **B&W Group Ltd.**

whose registered office is situated at

### Dale Road, Worthing, West Sussex, BN11 2BH, United Kingdom

declare under our sole responsibility that the products:

### CCM663RD

comply with the EU Electro-Magnetic Compatibility (EMC) Directive 89/336/EEC, in pursuance of which the following standards have been applied:

EN 61000-6-1: 2007 EN 61000-6-3: 2007 EN 55020: 2007 EN 55013: 2001

and comply with the EU General Product Safety 2001/95/EC, in pursuance of which the following standard has been applied:

EN 60065: 2011

This declaration attests that the manufacturing process quality control and product documentation accord with the need to assure continued compliance.

The attention of the user is drawn to any special