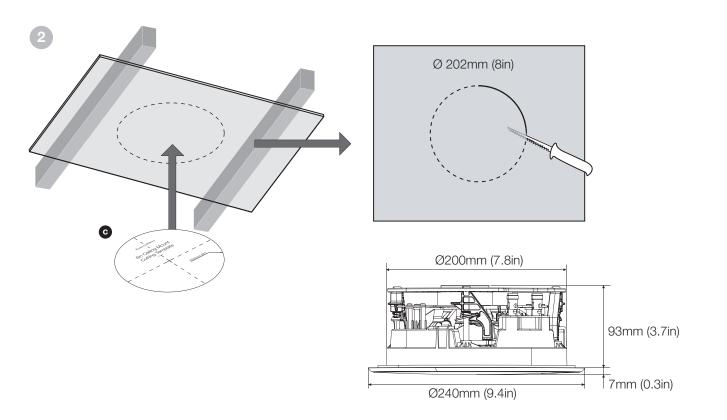

# CCM663RD



















### EU DECLARATION OF CONFORMITY

We,

## **B&W Group Ltd.**

whose registered office is situated at

### Dale Road, Worthing, West Sussex, BN11 2BH, United Kingdom

declare under our sole responsibility that the products:

### CCM663RD

comply with the EU Electro-Magnetic Compatibility (EMC) Directive 89/336/EEC, in pursuance of which the following standards have been applied:

EN 61000-6-1: 2007 EN 61000-6-3: 2007 EN 55020: 2007 EN 55013: 2001

and comply with the EU General Product Safety 2001/95/EC, in pursuance of which the following standard has been applied:

EN 60065: 2011

This declaration attests that the manufacturing process quality control and product documentation accord with the need to assure continued compliance.

The attention of the user is drawn to any s