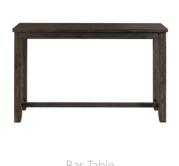

The **Stone** Bar Table is a multi-functional set. Add this bar table behind your sofa, infront of a window or in your dining room, wherever you want additional seating or table space. The table features a dark grey finish, with clean lines, paried with upholstered barstools. Make the most of your living space with this bar table set.

STONE BAR TABLE