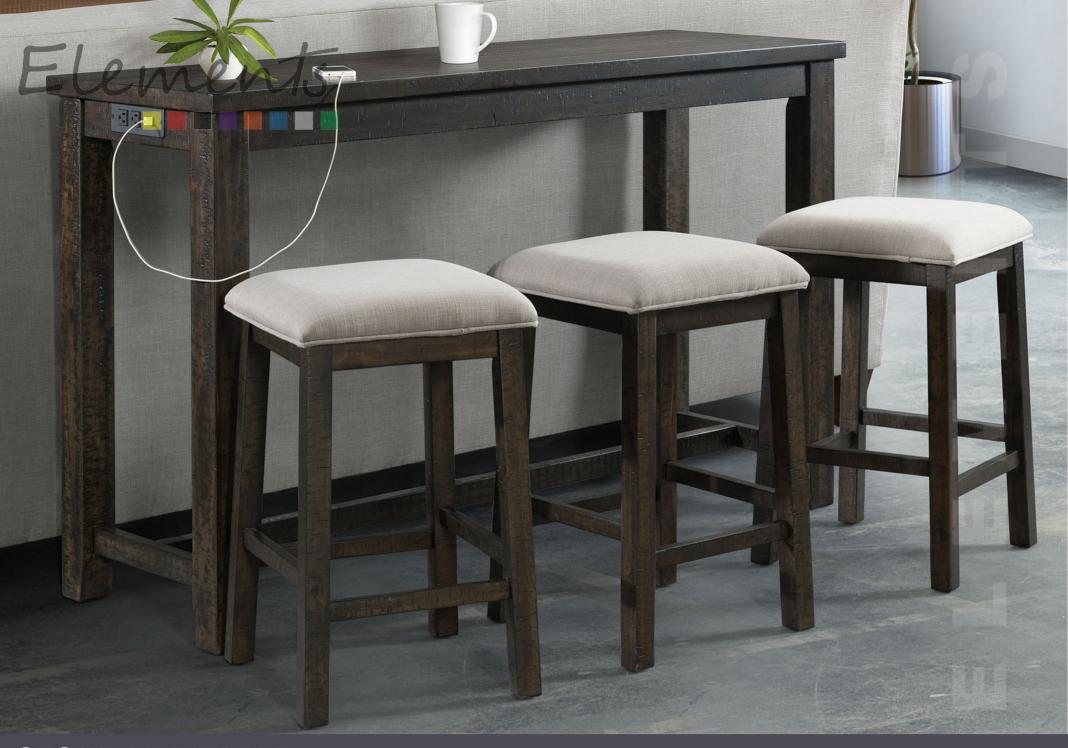

The **Stone** Bar Table is a multi-functional set. Add this bar table behind your sofa, infront of a window or in your dining room, wherever you want additional seating or table space. The table features a dark grey finish, with clean lines, paried with upholstered barstools. Make the most of your living space with this bar table set.

## **Product Features and Benefits**

- One bar table and three barstools ship in one carton together
- Solid Acacia wood and engineered wood with Acacia veneer throughout
  - Power outlet on left panel of bar table
    - Solid plywood seat on barstools
    - Dark grey finish with distressing
  - Foam filled, upholstered barstool seat
    - Shop Stone dining collection