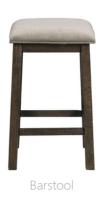

## **Product Features and Benefits**

- One bar table and three barstools ship in one carton together
- Solid Acacia wood and engineered wood with Acacia veneer throughout
  - Power outlet on left panel of bar table
    - Solid plywood seat on barstools
    - Dark grey finish with distressing
  - Foam filled, upholstered barstool seat
    - Shop Stone dining collection