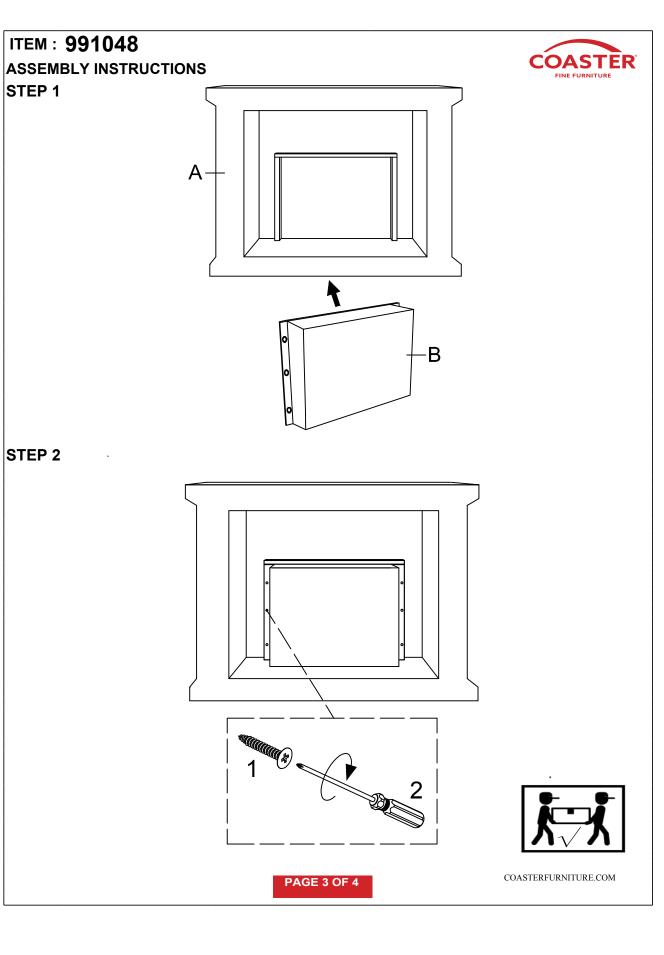

NE FURNITURE



Fine Furniture for every stage of life

991048

# **FIREPLACE**

PAGE 1 OF 4

COASTERFURNITURE.COM

# ITEM : 991048

# ASSEMBLY INSTRUCTIONS



6PCS

1PC

## ASSEMBLY TIPS:

- 1.Remove hardware from box and sort by size.
- 2.Please check to see that all hardware and parts are present prior to start of assembly.
- 3.Please follow attached instruction in the same sequence as numbered to assure fast & easy assembly.



### WARNING!

1.Don't attempt to repair or modify parts that are broken or defective. Please contact the store immediately. 2.This product is for home use only and not intended for commercial establishment.



ASSEMBLY TIME

**10 MINUTES** 

# PARTS IDENTIFICATION HARDWARE A FIREPLACE IPC 1 SCREW 2 SCREWDRIVER IPC 1

1PC

B FURNACE CORE



COASTERFURNITURE.COM