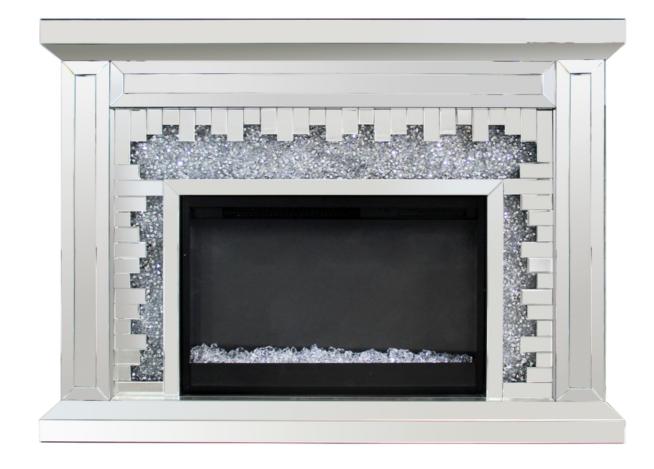

# **FIREPLACE**

PAGE 1 OF 4

COASTERFURNITURE.COM

# ITEM : 991048

# PARTS IDENTIFICATION HARDWARE A FIREPLACE IPC 1 SCREW 2 SCREWDRIVER IPC 1

1PC

B FURNACE CORE

COASTERFURNITURE.COM