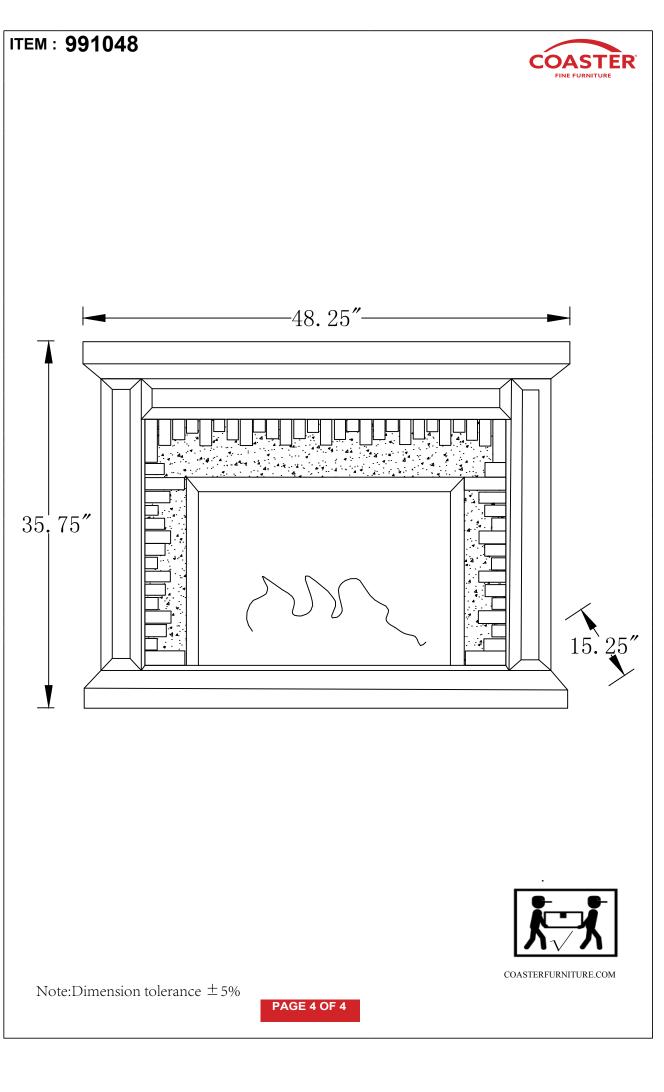

FURNITURE



Fine Furniture for every stage of life

991048

# **FIREPLACE**

PAGE 1 OF 4

COASTERFURNITURE.COM

# ITEM : 991048

# ASSEMBLY INSTRUCTIONS



6PCS

1PC

## ASSEMBLY TIPS:

- 1.Remove hardware from box and sort by size.
- 2.Please check to see that all hardware and parts are present prior to start of assembly.
- 3.Please follow attached instruction in the same sequence as numbered to assure fast & easy assembly.



### WARNING!

1.Don't attempt to repair or modify parts that are broken or defective. Please contact the store immediately. 2.This product is for home use only and not intended for commercial establishment.



ASSEMBLY TIME

**10 MINUTES** 

# PARTS IDENTIFICATION HARDWARE A FIREPLACE IPC 1 SCREW 2 SCREWDRIVER IPC 1

1PC

B FURNACE CORE



COASTERFURNITURE.COM