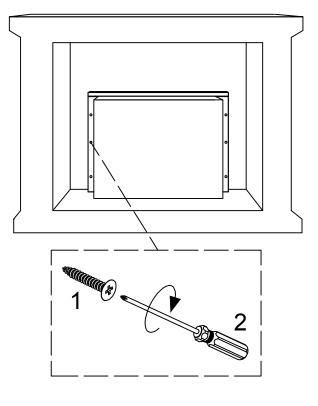

### STEP 2

COASTERFURNITURE.COM

COASTERFURNITURE.COM

## **HARDWARE**

A FIREPLACE

1PC

SCREW

6PCS

2 SCREWDRIVER

1PC

**B FURNACE CORE** 