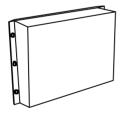

## **HARDWARE**

A FIREPLACE

1PC

SCREW

6PCS

2 SCREWDRIVER

1PC

**B FURNACE CORE** 