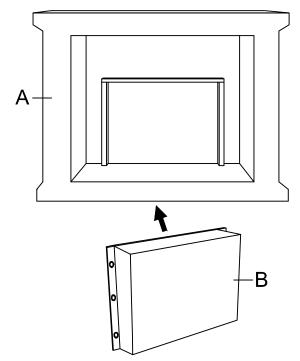

## **HARDWARE**

A FIREPLACE

1PC

SCREW

6PCS

2 SCREWDRIVER

1PC

**B FURNACE CORE** 