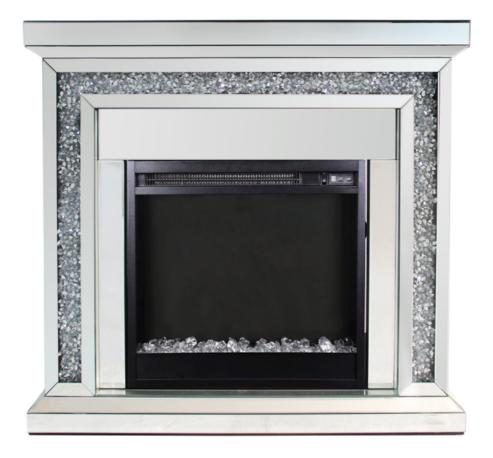

## **HARDWARE**

A FIREPLACE

1PC

SCREW

6PCS

2 SCREWDRIVER

1PC

**B FURNACE CORE** 