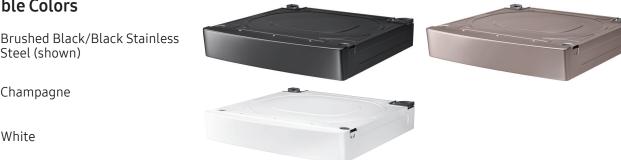

## **Available Colors**

Steel (shown)

Champagne

White

Product Dimensions & Weight (WxHxD) Dimensions: 27" x 6<sup>1</sup>/<sub>8</sub>" x 29<sup>5</sup>/<sub>8</sub>" Weight: 16.8 lbs

Shipping Dimensions & Weight (WxHxD) Dimensions: 30" x 8<sup>5</sup>/<sub>16</sub>" x 33<sup>5</sup>/<sub>16</sub>" Weight: 23.6 lbs

Color Brushed Black/ Black Stainless Steel Champagne White

Model # **UPC Code** WE272NV 887276197630 WE272NC 887276393940 887276197647 WE272NW

Warranty One (1) Year Parts and Labor