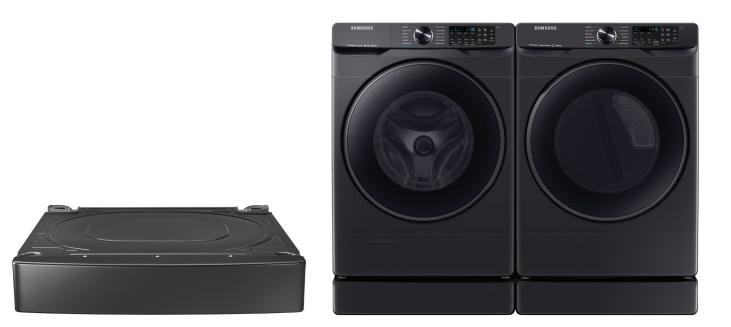

## **Signature Features:**

- This 27" wide riser will allow you to lift your Samsung Front Load washer or dryer by 6" to a more convenient height.
- Perfect addition to your FlexWash<sup>™</sup> washer or FlexDry<sup>™</sup> dryer, providing easy access for loading and unloading.
- Meet ADA standards by simply pairing this riser with any Samsung 27" wide Front Load washer or dryer.

## **Available Colors**

Steel (shown)

Champagne

White

Product Dimensions & Weight (WxHxD) Dimensions: 27" x 6<sup>1</sup>/<sub>8</sub>" x 29<sup>5</sup>/<sub>8</sub>" Weight: 16.8 lbs

Shipping Dimensions & Weight (WxHxD) Dimensions: 30" x 8<sup>5</sup>/<sub>16</sub>" x 33<sup>5</sup>/<sub>16</sub>" Weight: 23.6 lbs