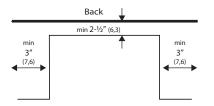

#### ADDITIONAL CLEARANCES:

For island installation, maintain 2-½ in. minimum from cutout to back edge of countertop and 3 in. minimum from cutout to side edges of countertop (see top view). For island installation, 12" (305) minimum clearance back of range to combustible rear wall above countertop. The island installation is not part of the ANSI Z21.1 scope and not certified.