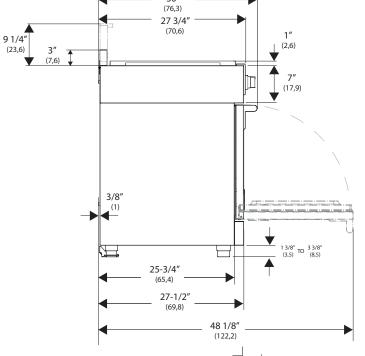

#### Minimum clearances:

Above cooking surface (above 36" [91.4 cm])

- Sides 6" (15.2 cm)
- Within 6" (15.2 cm) side clearance, wall cabinets no deeper than 13" (33.0 cm) must be minimum
- 18" (45.7 cm) above cooking surface
- Wall cabinets directly above product must be a minimum of 48" (122 cm) above cooking surface.
- Rear 0" with 9 " backguard; 0" with non-combustible rear wall.

### Below cooking surface (36" [91.4 cm] and below)

• Install with zero clearance between adjacent combustible construction below the cooking surface and the back and sides of the appliance