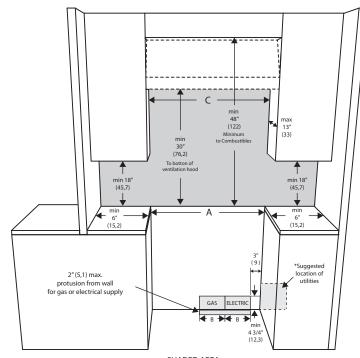

SHADED AREA:

The surface of the entire back wall above the range and below the hood must be covered with a noncombustible material.

\*Consult local code for exact location requirements.

Note: Clearances from non-combustible materials are not part of the ANSI Z21.1 scope and not certified. Clearances to non-combustible materials must conform with local codes or, in the absence of local codes, with the National Fuel Gas Code, ANSI Z223.1/NFPA 54.

#### Minimum clearances:

Above cooking surface (above 36" [91.4 cm])

- Sides 6" (15.2 cm)
- Within 6" (15.2 cm) side clearance, wall cabinets no deeper than 13" (33.0 cm) must be minimum
- 18" (45.7 cm) above cooking surface
- Wall cabinets directly above product must be a minimum of 48" (122 cm) above cooking surface.
- Rear 0" with 9 " backguard; 0" with non-combustible rear wall.

### Below cooking surface (36" [91.4 cm] and below)

• Install with zero clearance between adjacent combustible construction below the cooking surface and the back and sides of the appliance

#### ADDITIONAL CLEARANCES:

For island installation, maintain 2-½ in. minimum from cutout to back edge of countertop and 3 in. minimum from cutout to side edges of countertop (see top view). For island installation, 12" (305) minimum clearance back of range to combustible rear wall above countertop. The island installation is not part of the ANSI Z21.1 scope and not certified.