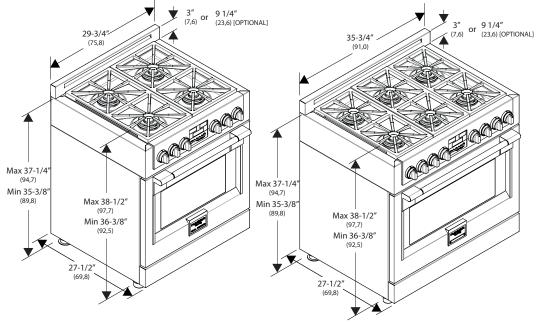

# MILANO

|               |            |           | CLI |
|---------------|------------|-----------|-----|
| OPENING WIDTH | A & C      | В         | SH  |
| Range 30"     | 30" (76,2) | 6" (15,2) |     |
| Range 36"     | 36" (91,4) | 7" (17,8) | mı  |