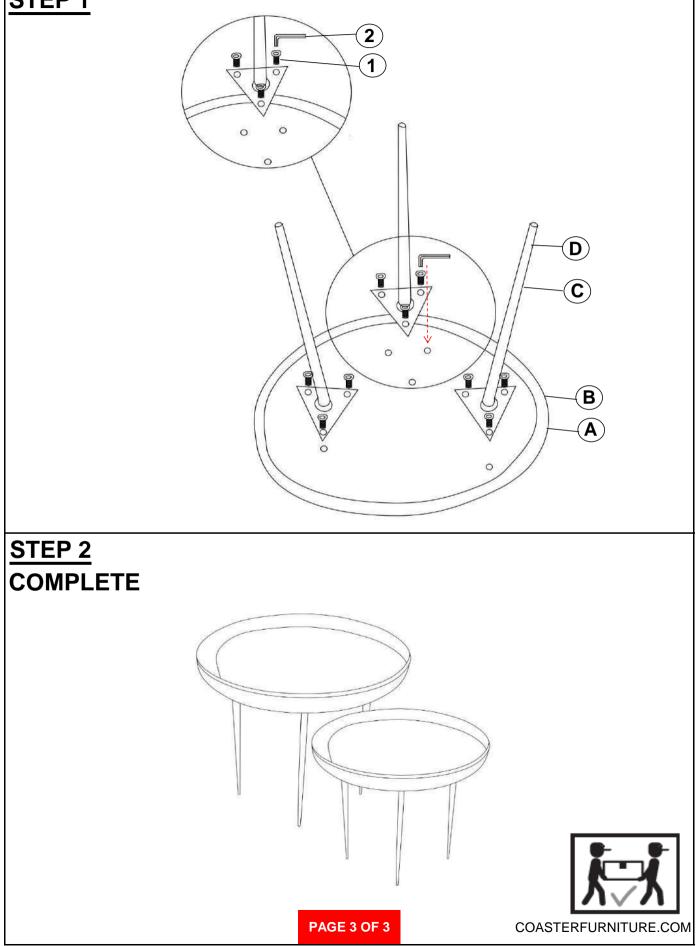

### ASSEMBLY INSTRUCTIONS STEP 1

## PARTS IDENTIFICATION

| Α | LARGE TOP | 1PC      |
|---|-----------|----------|
| В | SMALL TOP | 1PC      |
| С | LONG LEG  | 3PCS     |
| D | SHORT LEG | <br>3PCS |

### **HARDWARE IDENTIFICATION**

| 1 | BOLT<br>(M6 x 12mm - BLK)   |             | 18PCS                |
|---|-----------------------------|-------------|----------------------|
| 2 | ALLEN WRENCH<br>(4mm - BLK) | 0           | 1PC                  |
|   |                             |             |                      |
|   |                             | PAGE 2 OF 3 | COASTERFURNITURE.COM |