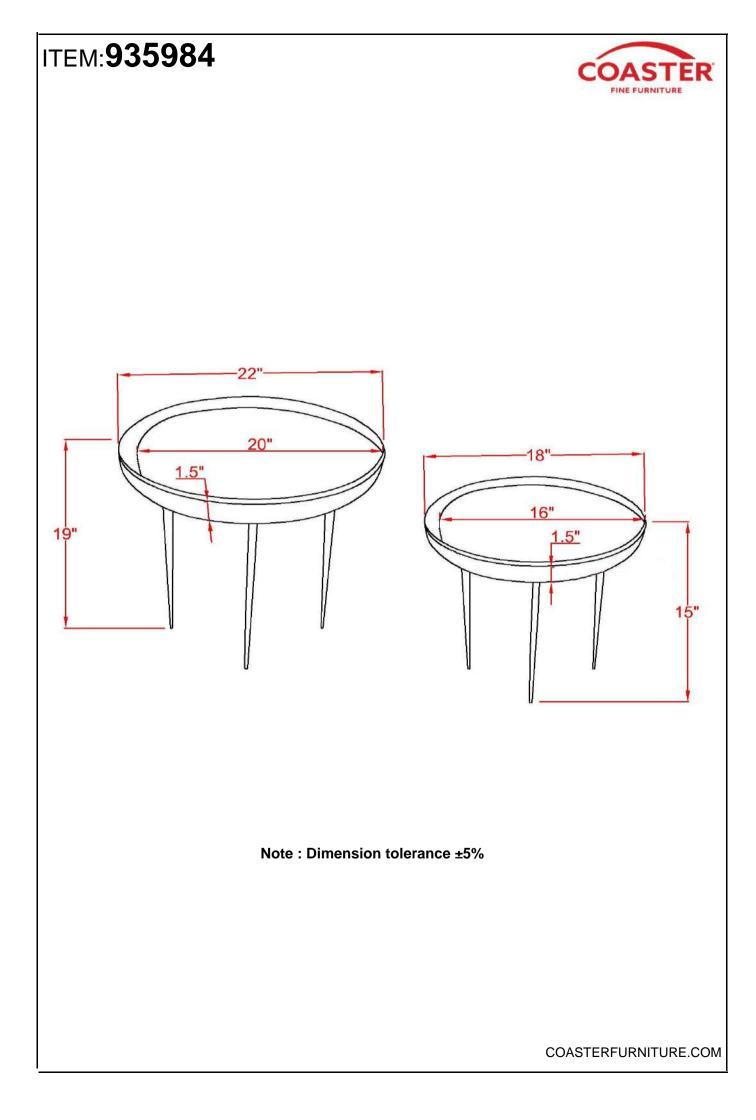

ken or defective. Please contact the store immediately.

2. This product is for home use only and not intended for commercial establishments.



#### ASSEMBLY TIME

15 MINUTES

## PARTS IDENTIFICATION

| Α | LARGE TOP | 1PC      |
|---|-----------|----------|
| В | SMALL TOP | 1PC      |
| С | LONG LEG  | 3PCS     |
| D | SHORT LEG | <br>3PCS |

### **HARDWARE IDENTIFICATION**

| 1 | BOLT<br>(M6 x 12mm - BLK)   |             | 18PCS                |
|---|-----------------------------|-------------|----------------------|
| 2 | ALLEN WRENCH<br>(4mm - BLK) | 0           | 1PC                  |
|   |                             |             |                      |
|   |                             | PAGE 2 OF 3 | COASTERFURNITURE.COM |

# ITEM:935984



### ASSEMBLY INSTRUCTIONS STEP 1