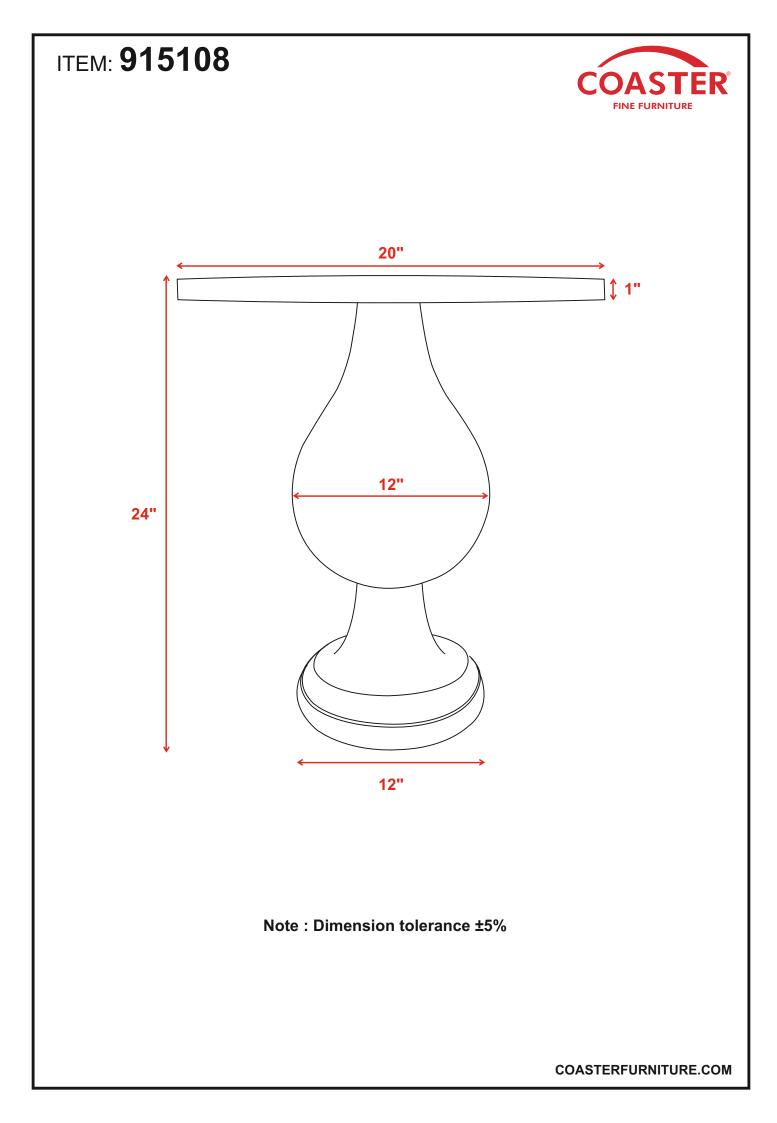

or every stage of life



**REVISION 0: 01/11/2022** 

PAGE 1 OF 3

COASTERFURNITURE.COM

### ITEM: 915108 **ASSEMBLY INSTRUCTIONS**



#### **ASSEMBLY TIPS:**

- 1. Remove hardware from box and sort by size.
- 2. Please check to see that all hardware and parts are present prior to start of assembly.
- 3. Please follow attached instructions in the same sequence as numbered to assure fast & easy assembly.



#### WARNING!

- 1. Don't attempt to repair or modify parts that are broken or defective. Please contact the store immediately.
- 2. This product is for home use only and not intended for commercial establishments.







## PARTS IDENTIFICATION

TOP Α

В BASE 1PC

1PC



COASTERFURNITURE.COM

### ITEM: 915108 ASSEMBLY INSTRUCTIONS



<u>STEP 1</u>



PAGE 3 OF 3

COASTERFURNITURE.COM