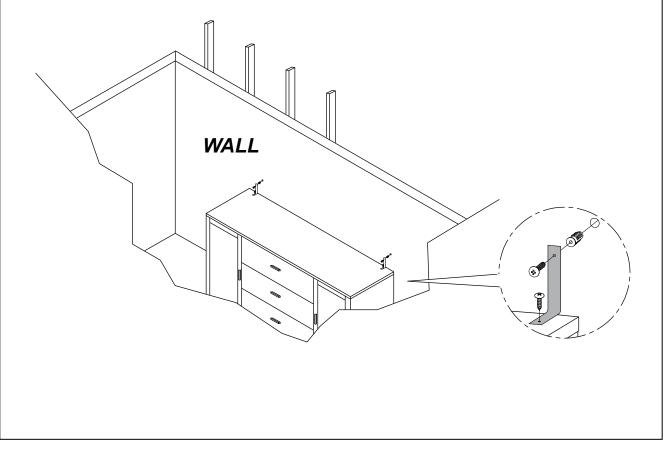

# **ANTI-TIPPING INSTALLMENT INSTRUCTIONS**

#### FURNITURE TIPPING RESTRAINT

#### WARNING

Injury may result from tipping furniture. This restraint may protect against tipping furniture. Do not allow children to climb on furniture. This restraint is not a substitute for proper adult supervision. Failure to detach this restraint before moving the furniture may result in injury and damage.

- 1. To attach the anti-tip strap, securely mount one end to the top of the case piece with the 5/8" screw.
- 2. Position the case piece against the wall in the desired location.
- 3. Pull the anti-tip strap taut and mark the position of where you will secure the other end on the wall.
- 4. Drill a 1-1/4" hole in the spot you marked.
- 5. Tap in plastic wall plug.
- 6. Fasten anti-tip strap with wall screw provided.

(Please install the anti-tiping kit in the middle of the case piece if only have one set of anti-tipping kit.)