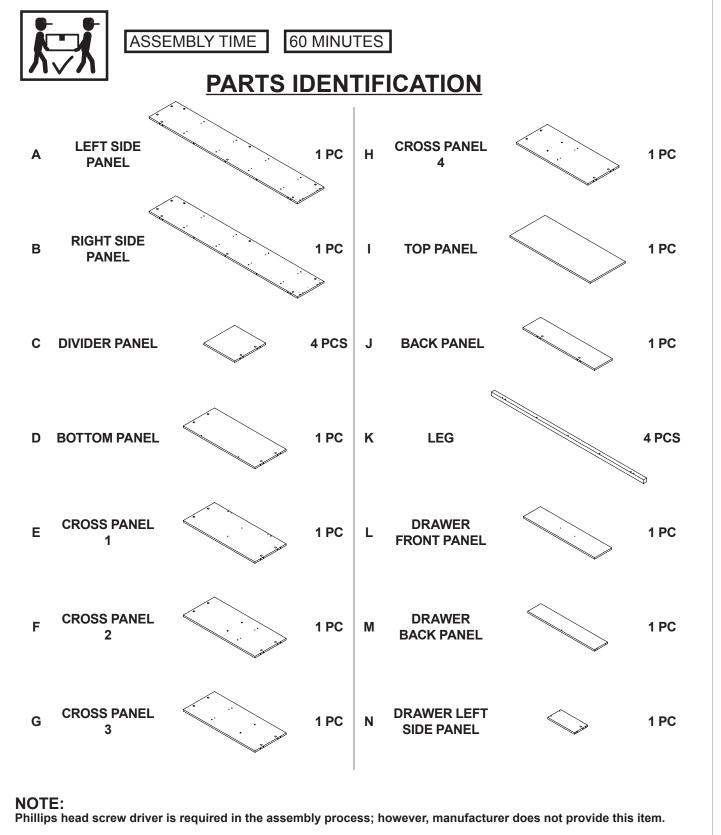

# ASSEMBLY INSTRUCTIONS COASTER FINE FURNITURE



Fine Furniture for every stage of life



REVISION 0 : 12/29/2021 REVISION 1 : 06/28/2022



COASTERFURNITURE.COM

# ITEM:801577



### **ASSEMBLY INSTRUCTIONS**

#### ASSEMBLY TIPS:

- 1. Remove hardware from box and sort by size.
- 2. Please check to see that all hardware and parts are present prior to start of assembly.
- 3. Please follow attached instructions in the same sequence as numbered to assure fast & easy assembly.

WARNING!

Don't attempt to repair or modify parts that are broken or defective. Please contact the store immediately.
This product is for home use only and not intended for commercial establishments.



**PAGE 2 OF 14** 



## HARDWARE IDENTIFICATION

| 2  |                          |            |        |    |                             |