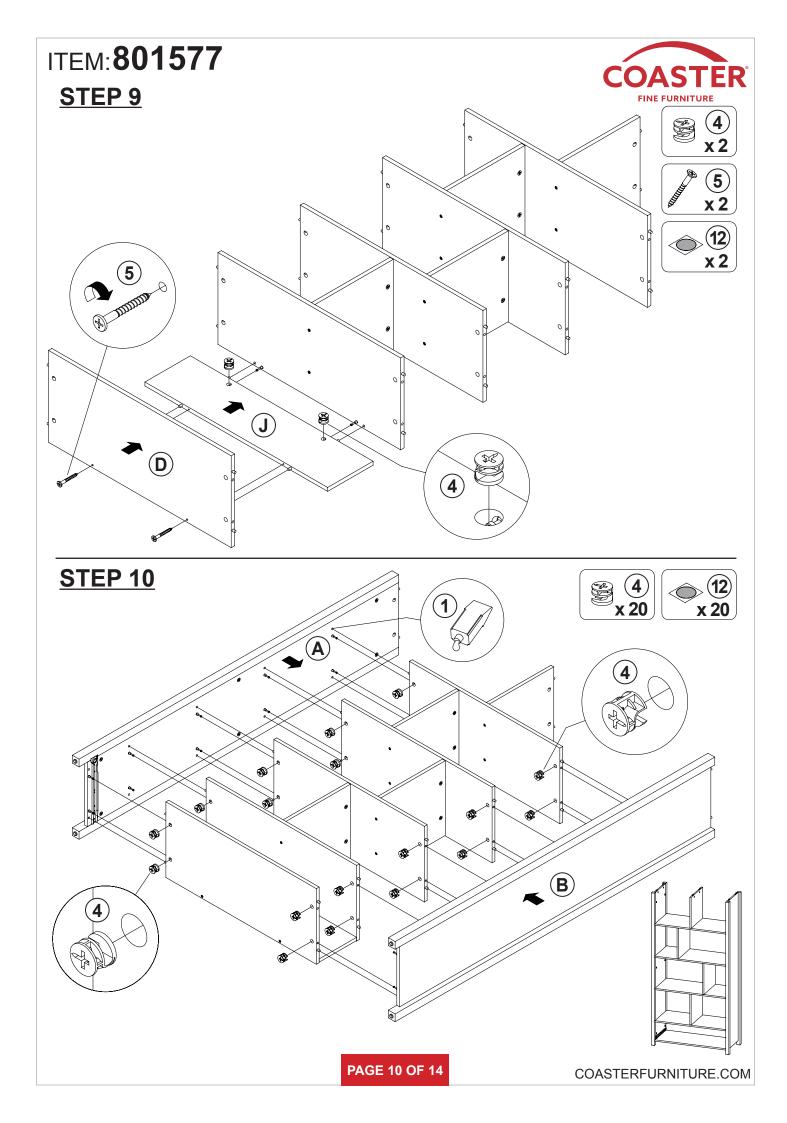

| 10 PCS |

#### Z8,Z10 not included in blister packaging.

#### NOTE:

Ζ

Phillips head screw driver is required in the assembly process; however, manufacturer does not provide this item.

PAGE 3 OF 14





















# **ANTI-TIPPING INSTALLMENT INSTRUCTIONS**

#### FURNITURE TIPPING RESTRAINT

#### WARNING

Injury may result from tipping furniture. This restraint may protect against tipping furniture. Do not allow children to climb on furniture. This restraint is not a substitute for proper adult supervision. Failure to detach this restraint before moving the furniture may result in injury and damage.

- 1. To attach the anti-tip strap, securely mount one end to the top of the case piece with the 5/8" screw.
- 2. Position the case piece against the wall in the desired location.
- 3. Pull the anti-tip strap taut and mark the position of where you will secure the other end on the wall.
- 4. Drill a 1-1/4" hole in the spot you marked.
- 5. Tap in plastic wall plug.
- 6. Fasten anti-tip strap with