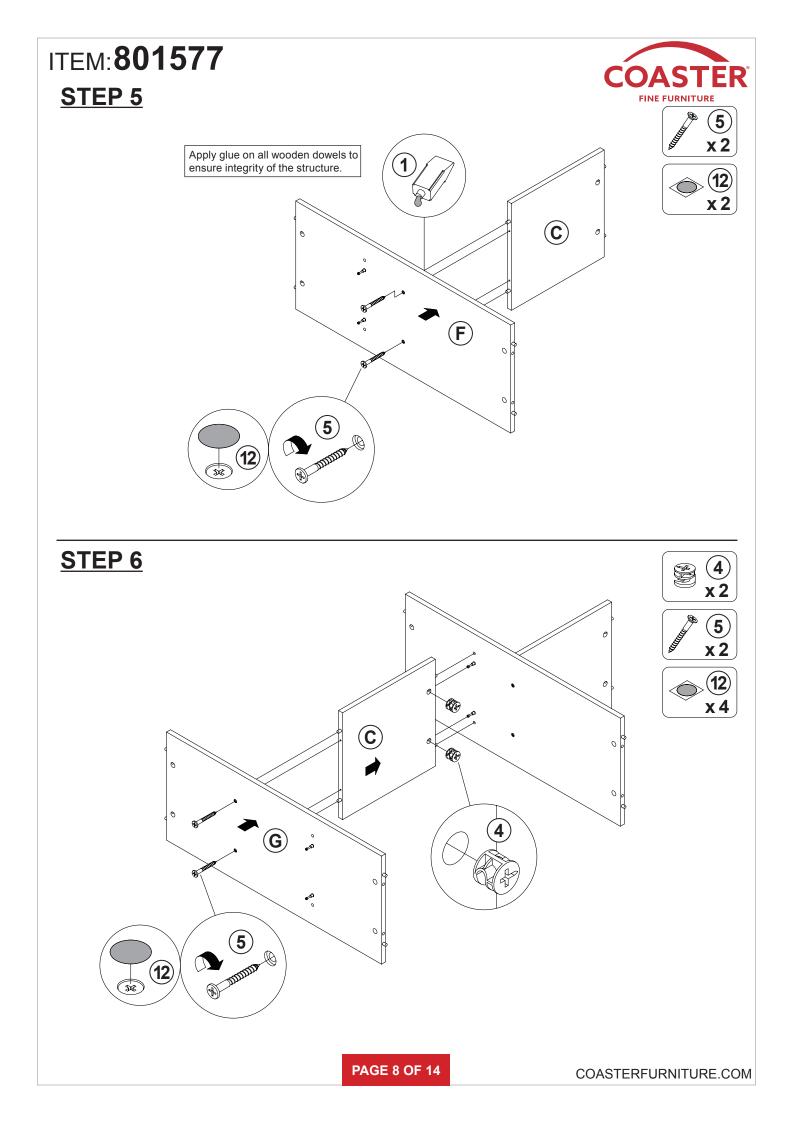

| 10 PCS |

#### Z8,Z10 not included in blister packaging.

#### NOTE:

Ζ

Phillips head screw driver is required in the assembly process; however, manufacturer does not provide this item.

PAGE 3 OF 14





















# **ANTI-TIPPING INSTALLMENT INSTRUCTIONS**

#### FURNITURE TIPPING RESTRAINT

#### WARNING

Injury may result from tipping furniture. This restraint may protect against tipping furniture. Do not allow children to climb on furniture. This restraint is not a substitute for proper adult supervision. Failure to detach this restraint before moving the furniture may result in injury and damage.

- 1. To attach the anti-tip strap, securely mount one end to the top of the case piece with the 5/8" screw.
- 2. Position the case piece against the wall in the desired location.
- 3. Pull the anti-tip strap taut and mark the position of where you will secure the other end on the wall.
- 4. Drill a 1-1/4" hole in the spot you marked.
- 5. Tap in plastic wall plug.
- 6. Fasten anti-tip strap