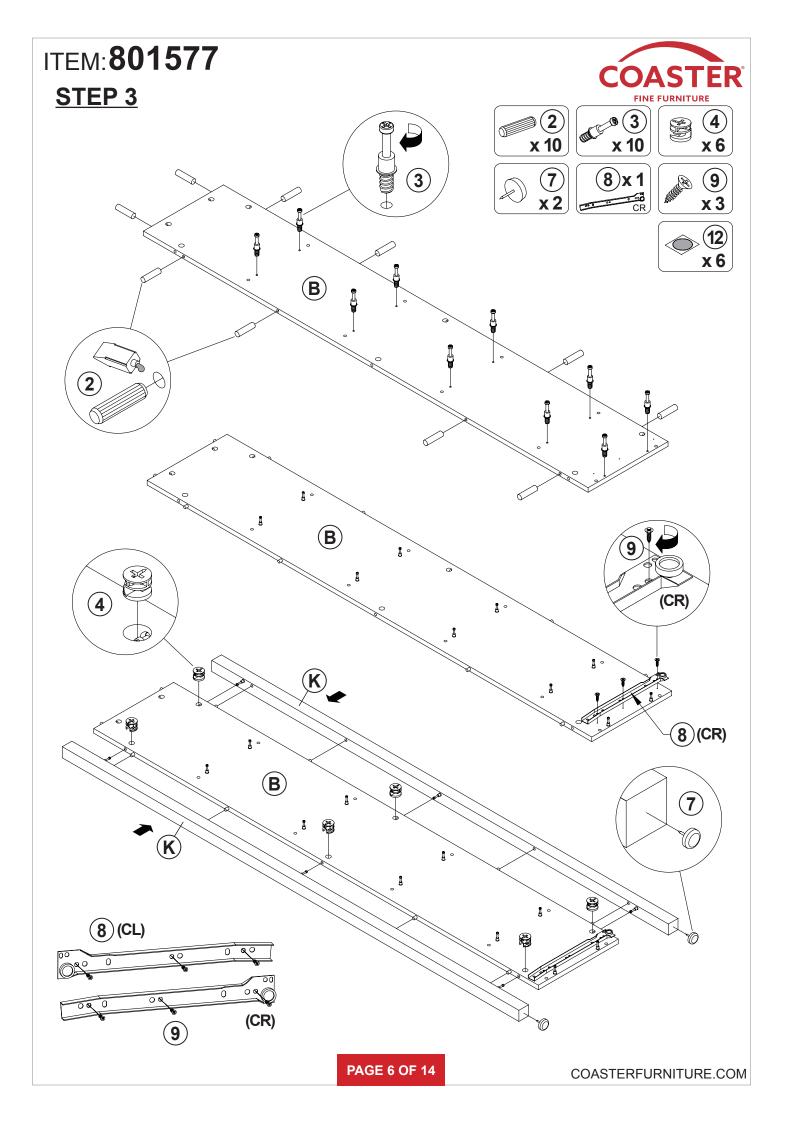

| 10 PCS |

#### Z8,Z10 not included in blister packaging.

#### NOTE:

Ζ

Phillips head screw driver is required in the assembly process; however, manufacturer does not provide this item.

PAGE 3 OF 14





















# **ANTI-TIPPING INSTALLMENT INSTRUCTIONS**

#### FURNITURE TIPPING RESTRAINT

#### WARNING

Injury may result from tipping furniture. This restraint may protect against tipping furniture. Do not allow children to climb on furniture. This restraint is not a substitute for proper adult supervision. Failure to detach this restraint before moving the furniture may result in injury and damage.

- 1. To attach the anti-tip strap, securely mount one end to the top of the case piece with the 5/8" screw.
- 2. Position the case piece against the wall in the desired location.
- 3. Pull the anti-tip strap taut and mark the position of where you will secure the other end on the wall.
- 4. Drill a 1-1/4" hole in the spot you marked.
- 5. Tap in plastic wall plug.
- 6. Fasten anti-tip st