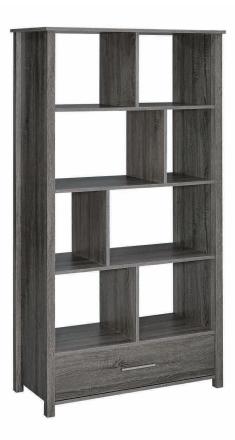

# ASSEMBLY INSTRUCTIONS COASTER FINE FURNITURE



Fine Furniture for every stage of life



REVISION 0 : 12/29/2021 REVISION 1 : 06/28/2022



COASTERFURNITURE.COM

# ITEM:801577



### **ASSEMBLY INSTRUCTIONS**

#### ASSEMBLY TIPS:

- 1. Remove hardware from box and sort by size.
- 2. Please check to see that all hardware and parts are present prior to start of assembly.
- 3. Please follow attached instructions in the same sequence as numbered to assure fast & easy assembly.

WARNING!

Don't attempt to repair or modify parts that are broken or defective. Please contact the store immediately.
This product is for home use only and not intended for commercial establishments.



**PAGE 2 OF 14** 



## HARDWARE IDENTIFICATION

| 2  |                          |            |        |    |                             |