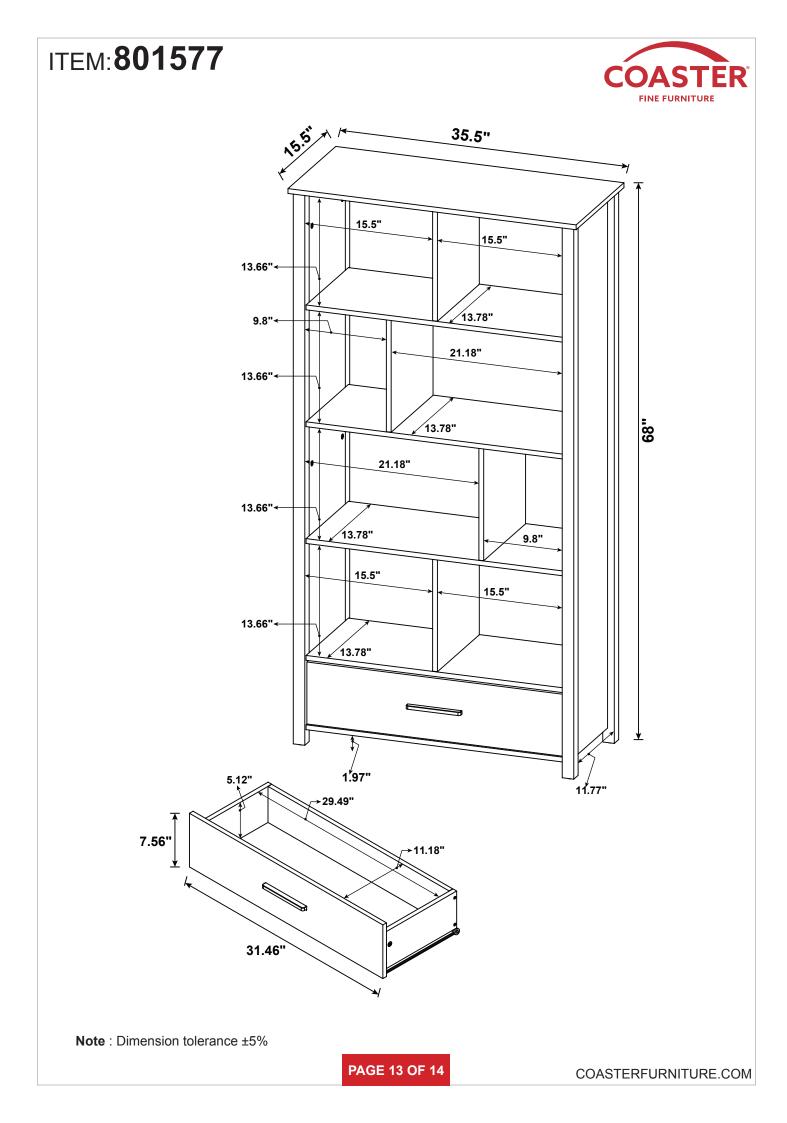

| 10 PCS |

#### Z8,Z10 not included in blister packaging.

#### NOTE:

Ζ

Phillips head screw driver is required in the assembly process; however, manufacturer does not provide this item.

PAGE 3 OF 14





















# **ANTI-TIPPING INSTALLMENT INSTRUCTIONS**

#### FURNITURE TIPPING RESTRAINT

#### WARNING

Injury may result from tipping furniture. This restraint may protect against tipping furniture. Do not allow children to climb on furniture. This restraint is not a substitute for proper adult supervision. Failure to detach this restraint before moving the furniture may result in injury and damage.

- 1. To attach the anti-tip strap, securely mount one end to the top of the case piece with the 5/8" screw.
- 2. Position the case piece against the wall in the desired location.
- 3. Pull the anti-tip strap taut and mark the position of where you will secure the other end on the wall.
- 4. Drill a 1-1/4" hole in the spot you marked.
- 5. Tap in plastic wall plug.
- 6. Fasten anti-tip strap with wall