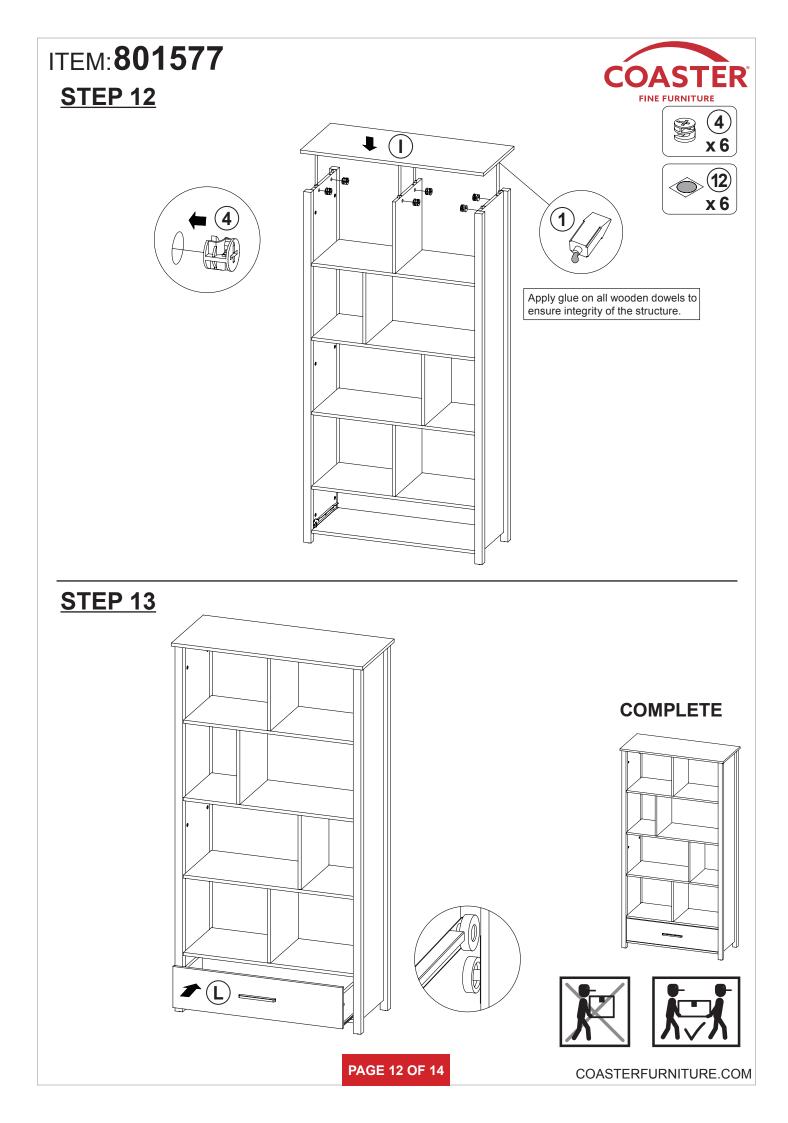

| 10 PCS |

#### Z8,Z10 not included in blister packaging.

#### NOTE:

Ζ

Phillips head screw driver is required in the assembly process; however, manufacturer does not provide this item.

PAGE 3 OF 14





















# **ANTI-TIPPING INSTALLMENT INSTRUCTIONS**

#### FURNITURE TIPPING RESTRAINT

#### WARNING

Injury may result from tipping furniture. This restraint may protect against tipping furniture. Do not allow children to climb on furniture. This restraint is not a substitute for proper adult supervision. Failure to detach this restraint before moving the furniture may result in injury and damage.

- 1. To attach the anti-tip strap, securely mount one end to the top of the case piece with the 5/8" screw.
- 2. Position the case piece against the wall in the desired location.
- 3. Pull the anti-tip strap taut and mark the position of where you will secure the other end on the wall.
- 4. Drill a 1-1/4" hole in the spot you marked.
- 5. Tap in plastic wall plug.
- 6. Fasten anti-tip strap with wal