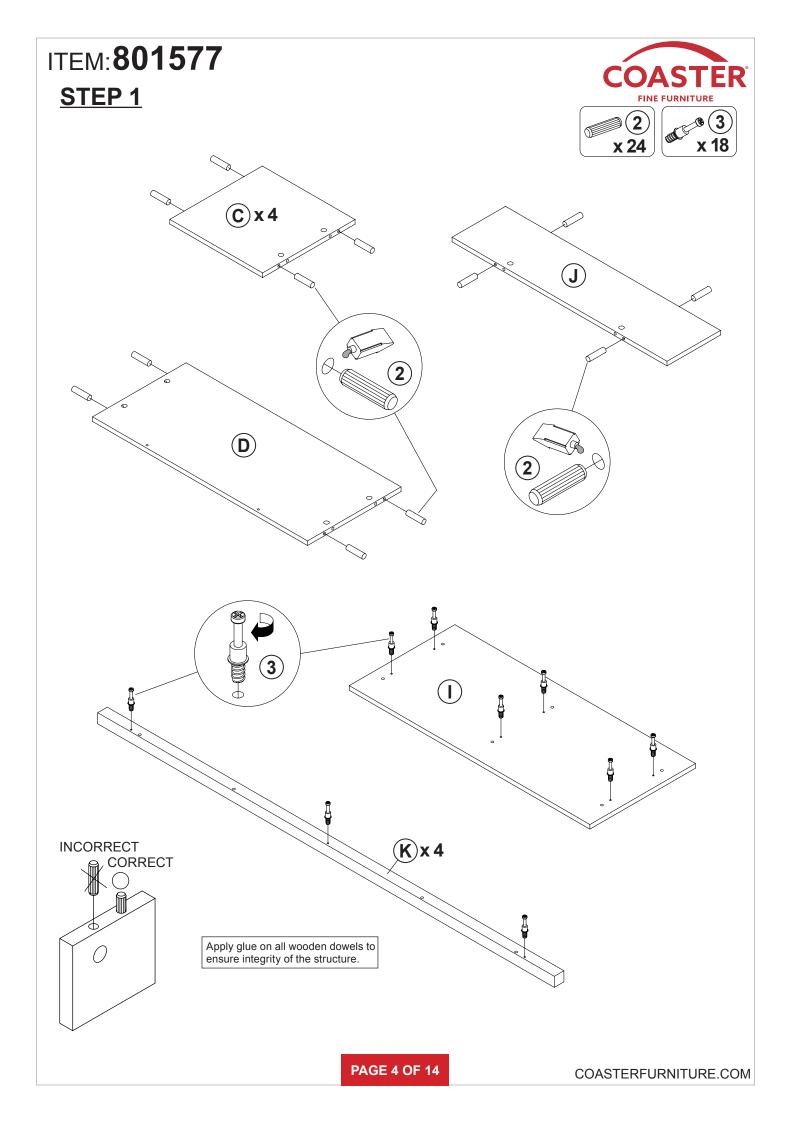

| 10 PCS |

#### Z8,Z10 not included in blister packaging.

#### NOTE:

Ζ

Phillips head screw driver is required in the assembly process; however, manufacturer does not provide this item.

PAGE 3 OF 14





















# **ANTI-TIPPING INSTALLMENT INSTRUCTIONS**

#### FURNITURE TIPPING RESTRAINT

#### WARNING

Injury may result from tipping furniture. This restraint may protect against tipping furniture. Do not allow children to climb on furniture. This restraint is not a substitute for proper adult supervision. Failure to detach this restraint before moving the furniture may result in injury and damage.

- 1. To attach the anti-tip strap, securely mount one end to the top of the case piece with the 5/8" screw.
- 2. Position the case piece against the wall in the desired location.
- 3. Pull the anti-tip strap taut and mark the position of where you will secure the other end on the wall.
- 4. Drill a 1-1/4" hole in the spot you marked.
- 5. Tap in plastic wall plug.
- 6. Fasten anti-ti