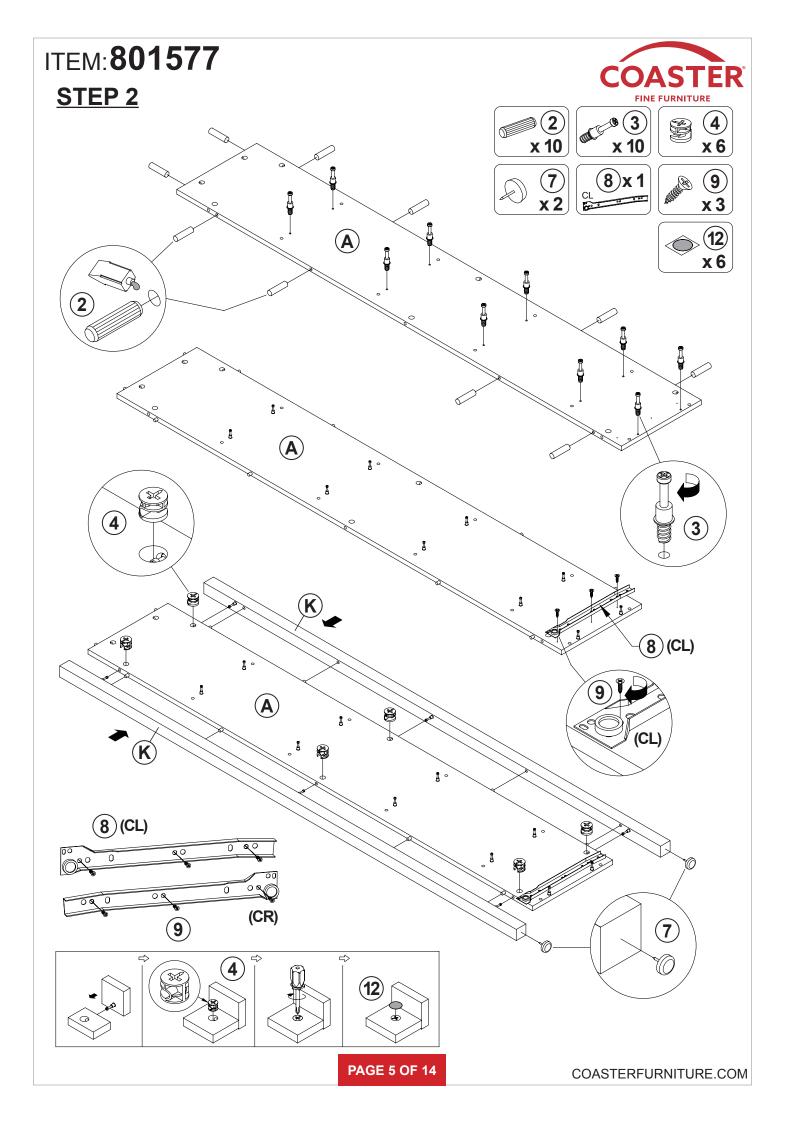

| 10 PCS |

#### Z8,Z10 not included in blister packaging.

#### NOTE:

Ζ

Phillips head screw driver is required in the assembly process; however, manufacturer does not provide this item.

PAGE 3 OF 14





















# **ANTI-TIPPING INSTALLMENT INSTRUCTIONS**

#### FURNITURE TIPPING RESTRAINT

#### WARNING

Injury may result from tipping furniture. This restraint may protect against tipping furniture. Do not allow children to climb on furniture. This restraint is not a substitute for proper adult supervision. Failure to detach this restraint before moving the furniture may result in injury and damage.

- 1. To attach the anti-tip strap, securely mount one end to the top of the case piece with the 5/8" screw.
- 2. Position the case piece against the wall in the desired location.
- 3. Pull the anti-tip strap taut and mark the position of where you will secure the other end on the wall.
- 4. Drill a 1-1/4" hole in the spot you marked.
- 5. Tap in plastic wall plug.
- 6. Fasten anti-tip