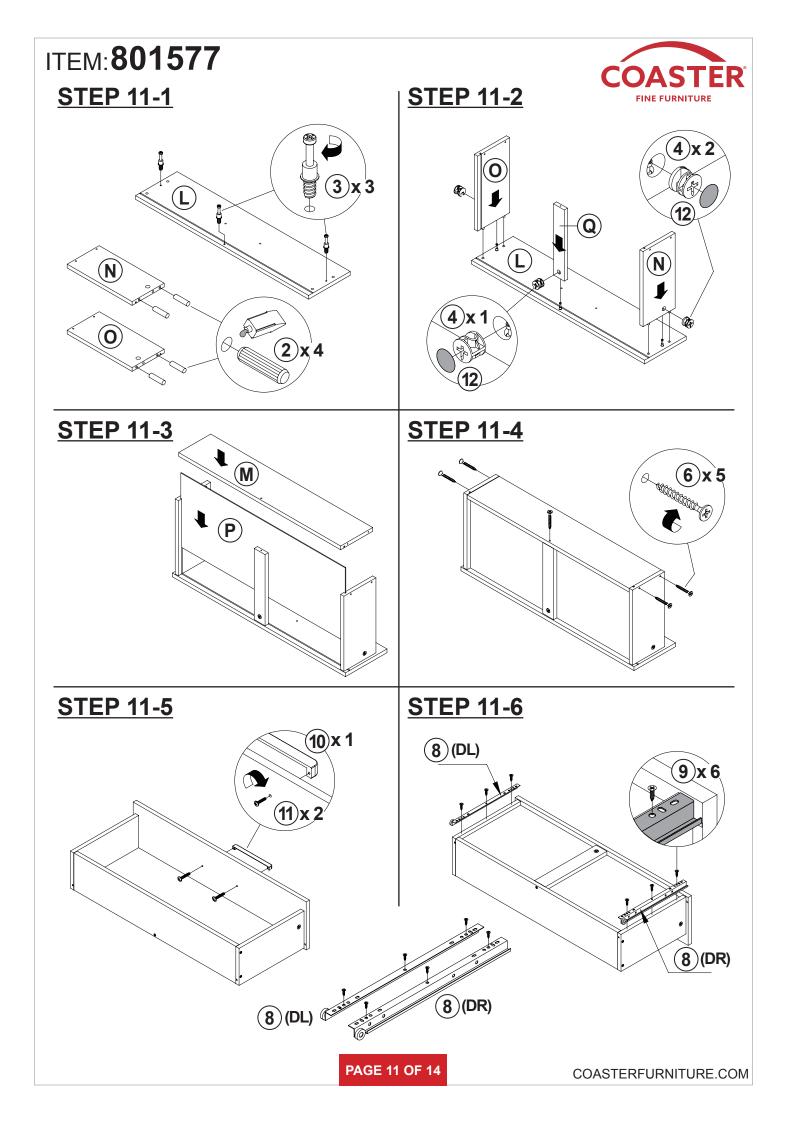

| 10 PCS |

#### Z8,Z10 not included in blister packaging.

#### NOTE:

Ζ

Phillips head screw driver is required in the assembly process; however, manufacturer does not provide this item.

PAGE 3 OF 14





















# **ANTI-TIPPING INSTALLMENT INSTRUCTIONS**

#### FURNITURE TIPPING RESTRAINT

#### WARNING

Injury may result from tipping furniture. This restraint may protect against tipping furniture. Do not allow children to climb on furniture. This restraint is not a substitute for proper adult supervision. Failure to detach this restraint before moving the furniture may result in injury and damage.

- 1. To attach the anti-tip strap, securely mount one end to the top of the case piece with the 5/8" screw.
- 2. Position the case piece against the wall in the desired location.
- 3. Pull the anti-tip strap taut and mark the position of where you will secure the other end on the wall.
- 4. Drill a 1-1/4" hole in the spot you marked.
- 5. Tap in plastic wall plug.
- 6. Fasten anti-tip strap with w