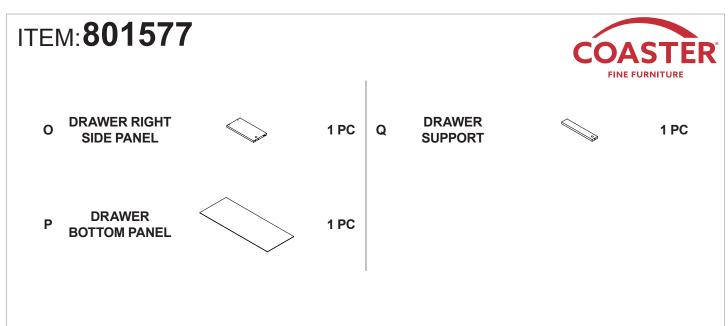

# ASSEMBLY INSTRUCTIONS COASTER FINE FURNITURE



Fine Furniture for every stage of life



REVISION 0 : 12/29/2021 REVISION 1 : 06/28/2022



COASTERFURNITURE.COM

# ITEM:801577



### **ASSEMBLY INSTRUCTIONS**

#### ASSEMBLY TIPS:

- 1. Remove hardware from box and sort by size.
- 2. Please check to see that all hardware and parts are present prior to start of assembly.
- 3. Please follow attached instructions in the same sequence as numbered to assure fast & easy assembly.

WARNING!

Don't attempt to repair or modify parts that are broken or defective. Please contact the store immediately.
This product is for home use only and not intended for commercial establishments.



**PAGE 2 OF 14** 



## HARDWARE IDENTIFICATION

| 2  |                          |            |        |    |                             |