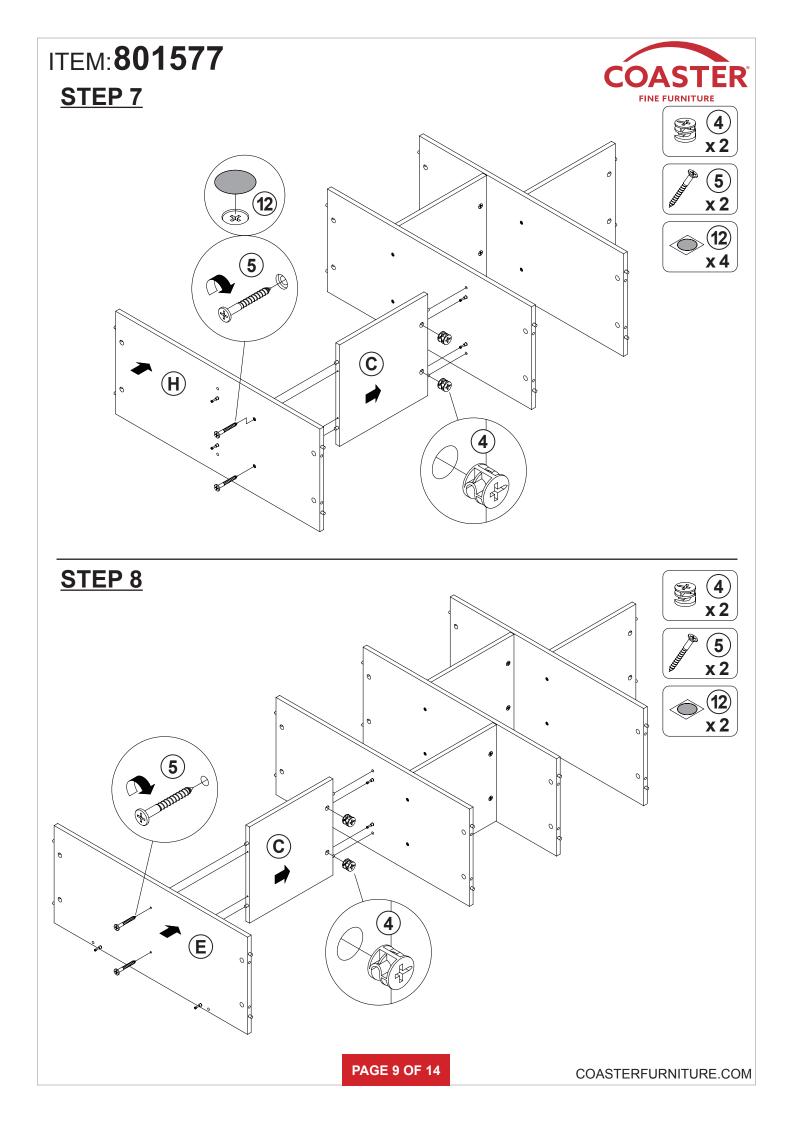

| 10 PCS |

#### Z8,Z10 not included in blister packaging.

#### NOTE:

Ζ

Phillips head screw driver is required in the assembly process; however, manufacturer does not provide this item.

PAGE 3 OF 14





















# **ANTI-TIPPING INSTALLMENT INSTRUCTIONS**

#### FURNITURE TIPPING RESTRAINT

#### WARNING

Injury may result from tipping furniture. This restraint may protect against tipping furniture. Do not allow children to climb on furniture. This restraint is not a substitute for proper adult supervision. Failure to detach this restraint before moving the furniture may result in injury and damage.

- 1. To attach the anti-tip strap, securely mount one end to the top of the case piece with the 5/8" screw.
- 2. Position the case piece against the wall in the desired location.
- 3. Pull the anti-tip strap taut and mark the position of where you will secure the other end on the wall.
- 4. Drill a 1-1/4" hole in the spot you marked.
- 5. Tap in plastic wall plug.
- 6. Fasten anti-tip strap wi