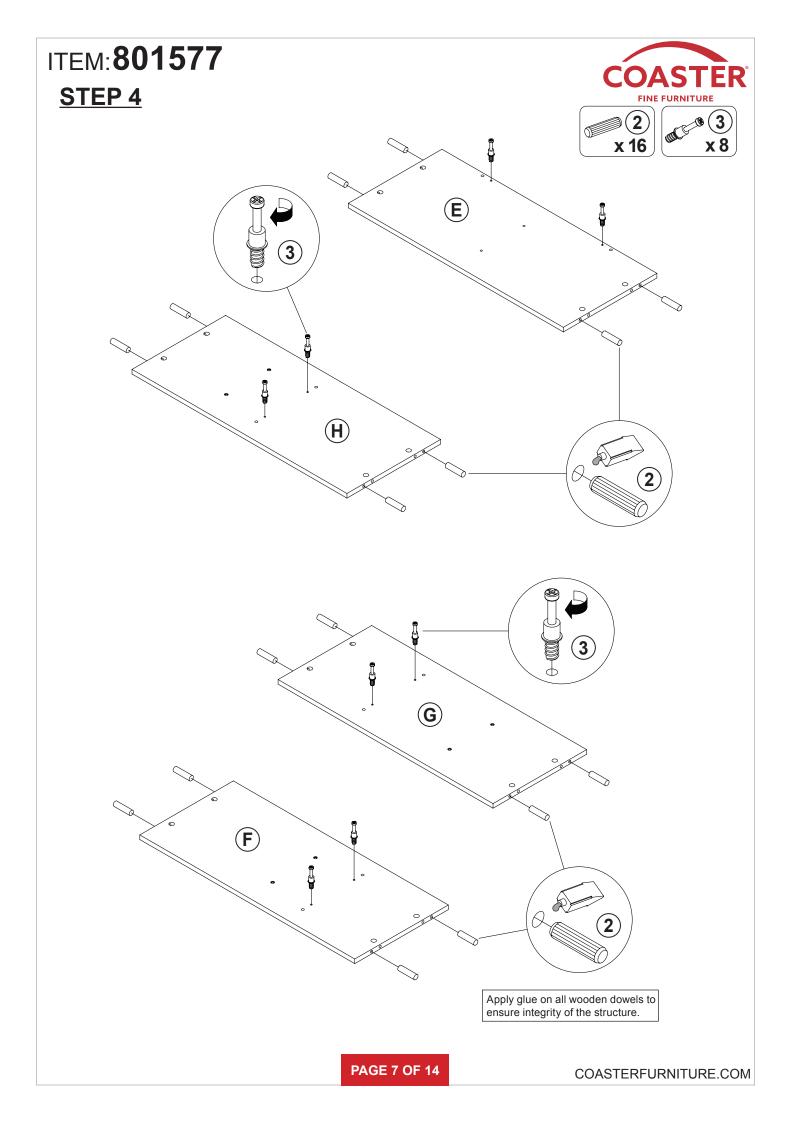

| 10 PCS |

#### Z8,Z10 not included in blister packaging.

#### NOTE:

Ζ

Phillips head screw driver is required in the assembly process; however, manufacturer does not provide this item.

PAGE 3 OF 14





















# **ANTI-TIPPING INSTALLMENT INSTRUCTIONS**

#### FURNITURE TIPPING RESTRAINT

#### WARNING

Injury may result from tipping furniture. This restraint may protect against tipping furniture. Do not allow children to climb on furniture. This restraint is not a substitute for proper adult supervision. Failure to detach this restraint before moving the furniture may result in injury and damage.

- 1. To attach the anti-tip strap, securely mount one end to the top of the case piece with the 5/8" screw.
- 2. Position the case piece against the wall in the desired location.
- 3. Pull the anti-tip strap taut and mark the position of where you will secure the other end on the wall.
- 4. Drill a 1-1/4" hole in the spot you marked.
- 5. Tap in plastic wall plug.
- 6. Fasten anti-tip stra