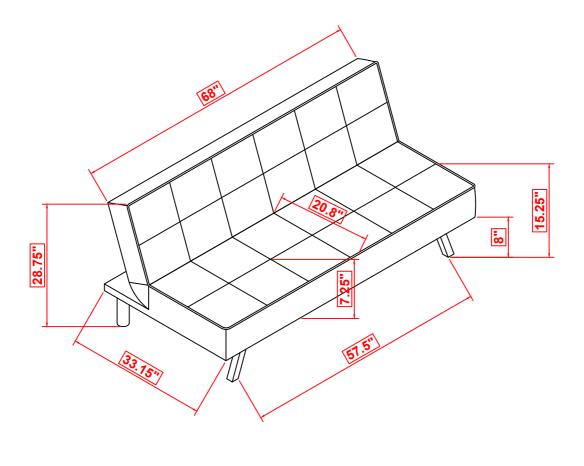

assure fast & easy assembly.



#### WARNING!

- 1. Don't attempt to repair or modify parts that are broken or defective. Please contact the store immediately.
- 2. This product is for home use only and not intended for commercial establishments.

ASSEMBLY TIME

15 MINUTES

#### PARTS IDENTIFICATION

A SOFA BED 1PC
B FRONT LEG 2PCS
C BACK LEG 2PCS

#### HARDWARE IDENTIFICATION

| 1 | BOLT<br>(M8 x 30mm - RBW)   | 4PCS |
|---|-----------------------------|------|
| 2 | LOCK WASHER<br>(Ø5/16"-RBW) | 4PCS |
| 3 | FLAT WASHER<br>(Ø5/16"-RBW) | 4PCS |
| 4 | ALLEN WRENCH<br>(5mm - RBW) | 1PC  |

# ITEM: 360283 ASSEMBLY INSTRUCTIONS



### STEP 1



## STEP 2



PAGE 3 OF 4

COASTERFURNITURE.COM

## ITEM: 360283

**ASSEMBLY INSTRUCTIONS** 

STEP 3





# STEP 4 COMPLETE





**ITEM: 360283** 







**NOTE**: Dimension tolerance ±5%