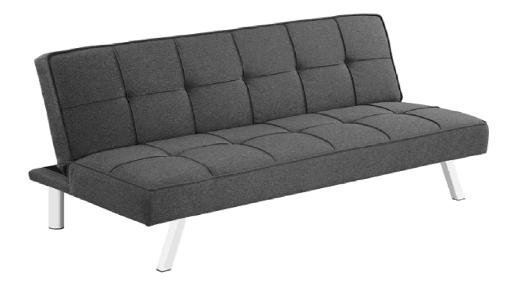

# ASSEMBLY INSTRUCTIONS COASTER FINE FURNITURE



Fine Furniture for every stage of life

360283 *Sofa Bed* 

**REVISION 0: 02/22/2022** 

COASTERFURNITURE.COM

### ITEM: 360283

#### **ASSEMBLY INSTRUCTIONS**



#### **ASSEMBLY TIPS:**

- 1. Remove hardware from box and sort by size.
- 2. Please check to see that all hardware and parts are present prior to start of assembly.
- 3. Please follow attached instructions in the same sequence as numbered to assure fast & easy assembly.



#### WARNING!

- 1. Don't attempt to repair or modify parts that are broken or defective. Please contact the store immediately.
- 2. This product is for home use only and not intended for commercial establishments.

ASSEMBLY TIME

15 MINUTES

#### PARTS IDENTIFICATION

A SOFA BED 1PC
B FRONT LEG 2PCS
C BACK LEG 2PCS

#### HARDWARE IDENTIFICATION

| 1 | BOLT<