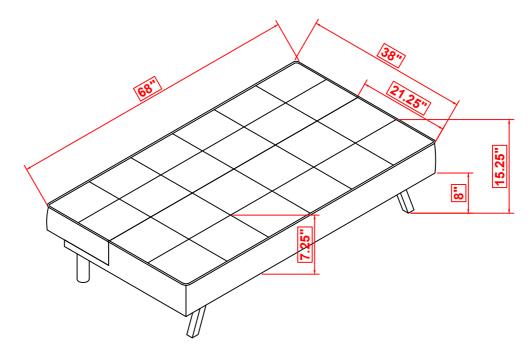

sure fast & easy assembly.



#### WARNING!

- 1. Don't attempt to repair or modify parts that are broken or defective. Please contact the store immediately.
- 2. This product is for home use only and not intended for commercial establishments.

ASSEMBLY TIME

15 MINUTES

#### PARTS IDENTIFICATION

A SOFA BED 1PC
B FRONT LEG 2PCS
C BACK LEG 2PCS

#### HARDWARE IDENTIFICATION

| 1 | BOLT<br>(M8 x 30mm - RBW)   | 4PCS |
|---|-----------------------------|------|
| 2 | LOCK WASHER<br>(Ø5/16"-RBW) | 4PCS |
| 3 | FLAT WASHER<br>(Ø5/16"-RBW) | 4PCS |
| 4 | ALLEN WRENCH<br>(5mm - RBW) | 1PC  |

# ITEM: 360283 ASSEMBLY INSTRUCTIONS



### STEP 1



## STEP 2



PAGE 3 OF 4

COASTERFURNITURE.COM

## ITEM: 360283

**ASSEMBLY INSTRUCTIONS** 

STEP 3





# STEP 4 COMPLETE





**ITEM: 360283** 







**NOTE**: Dimension tolerance ±5%