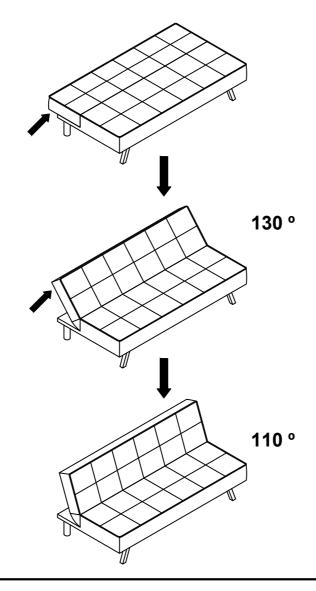

tructions in the same sequence as numbered to assure fast & easy assembly.



#### WARNING!

- 1. Don't attempt to repair or modify parts that are broken or defective. Please contact the store immediately.
- 2. This product is for home use only and not intended for commercial establishments.

ASSEMBLY TIME

15 MINUTES

#### PARTS IDENTIFICATION

A SOFA BED 1PC
B FRONT LEG 2PCS
C BACK LEG 2PCS

#### HARDWARE IDENTIFICATION

| 1 | BOLT<br>(M8 x 30mm - RBW)   | 4PCS |
|---|-----------------------------|------|
| 2 | LOCK WASHER<br>(Ø5/16"-RBW) | 4PCS |
| 3 | FLAT WASHER<br>(Ø5/16"-RBW) | 4PCS |
| 4 | ALLEN WRENCH<br>(5mm - RBW) | 1PC  |

# ITEM: 360283 ASSEMBLY INSTRUCTIONS



### STEP 1



## STEP 2



PAGE 3 OF 4

COASTERFURNITURE.COM

## ITEM: 360283

**ASSEMBLY INSTRUCTIONS** 

STEP 3





# STEP 4 COMPLETE





**ITEM: 360283** 







**NOTE**: Dimension tolerance ±5%