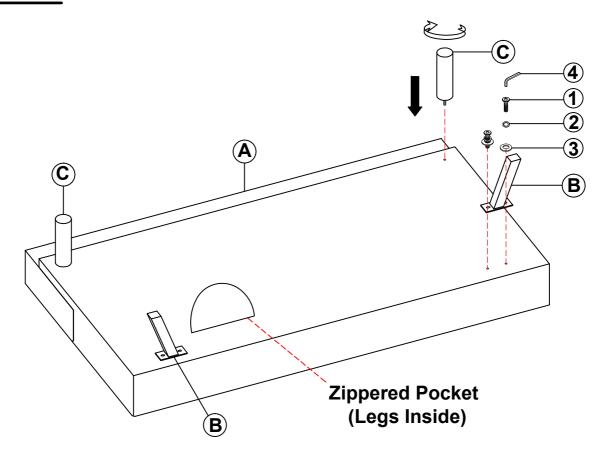

### STEP 1

#### PARTS IDENTIFICATION

A SOFA BED 1PC
B FRONT LEG 2PCS
C BACK LEG 2PCS

#### HARDWARE IDENTIFICATION

| 1 | BOLT<br>(M8 x 30mm - RBW)   | 4PCS |
|---|-----------------------------|------|
| 2 | LOCK WASHER<br>(Ø5/16"-RBW) | 4PCS |
| 3 | FLAT WASHER<br>(Ø5/16"-RBW) | 4PCS |
| 4 | ALLEN WRENCH<br>(5mm - RBW) | 1PC  |