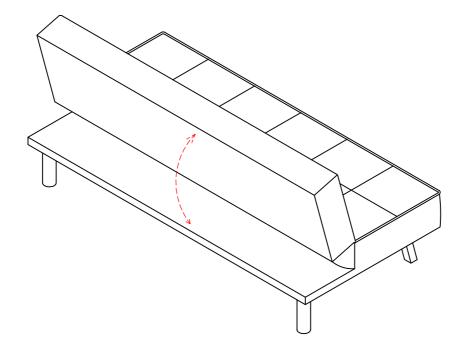

l hardware and parts are present prior to start of assembly.
- 3. Please follow attached instructions in the same sequence as numbered to assure fast & easy assembly.



#### WARNING!

- 1. Don't attempt to repair or modify parts that are broken or defective. Please contact the store immediately.
- 2. This product is for home use only and not intended for commercial establishments.

ASSEMBLY TIME

15 MINUTES

#### PARTS IDENTIFICATION

A SOFA BED 1PC
B FRONT LEG 2PCS
C BACK LEG 2PCS

#### HARDWARE IDENTIFICATION

| 1 | BOLT<br>(M8 x 30mm - RBW)   | 4PCS |
|---|-----------------------------|------|
| 2 | LOCK WASHER<br>(Ø5/16"-RBW) | 4PCS |
| 3 | FLAT WASHER<br>(Ø5/16"-RBW) | 4PCS |
| 4 | ALLEN WRENCH<br>(5mm - RBW) | 1PC  |

# ITEM: 360283 ASSEMBLY INSTRUCTIONS



### STEP 1



## STEP 2



PAGE 3 OF 4

COASTERFURNITURE.COM

## ITEM: 360283

**ASSEMBLY INSTRUCTIONS** 

STEP 3





# STEP 4 COMPLETE





**ITEM: 360283** 







**NOTE**: Dimension tolerance ±5%