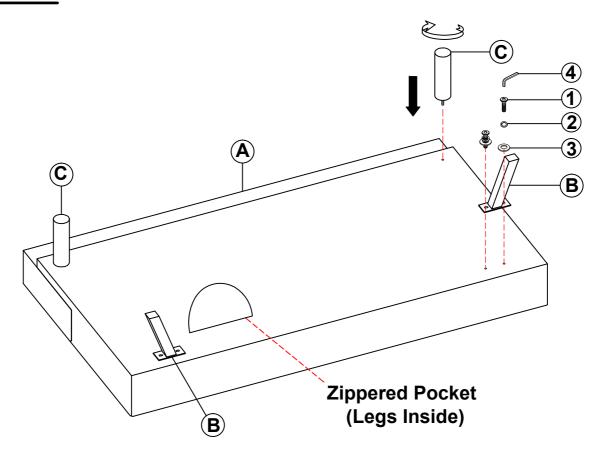

### PARTS IDENTIFICATION

A SOFA BED

1PC

B FRONT LEG

2PCS

2PCS

### HARDWARE IDENTIFICATION

| 1 | BOLT<br>(M8 x 30mm - RBW)   | <b>(10)</b> | 4PCS |
|---|-----------------------------|-------------|------|
| 2 | LOCK WASHER<br>(Ø5/16"-RBW) |             | 4PCS |
| 3 | FLAT WASHER<br>(Ø5/16"-RBW) |             | 4PCS |
| 4 | ALLEN WRENCH<br>(5mm - RBW) |             | 1PC  |

## STEP 1