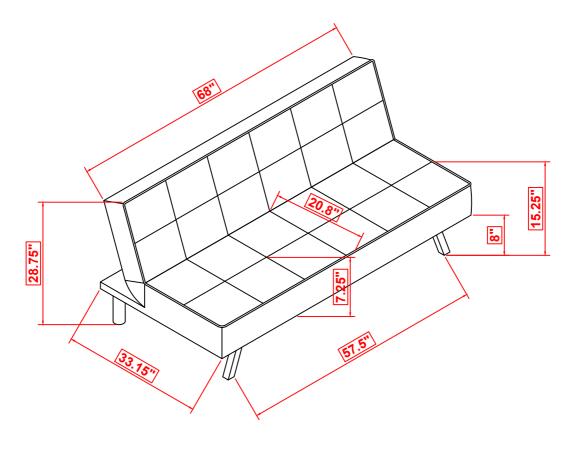

pt to repair or modify parts that are broken or defective. Please contact the store immediately.
- 2. This product is for home use only and not intended for commercial establishments.

ASSEMBLY TIME

15 MINUTES

### PARTS IDENTIFICATION

A SOFA BED

1PC

B FRONT LEG

2PCS

2PCS

### HARDWARE IDENTIFICATION

| 1 | BOLT<br>(M8 x 30mm - RBW)   | <b>(10)</b> | 4PCS |
|---|-----------------------------|-------------|------|
| 2 | LOCK WASHER<br>(Ø5/16"-RBW) |             | 4PCS |
| 3 | FLAT WASHER<br>(Ø5/16"-RBW) |             | 4PCS |
| 4 | ALLEN WRENCH<br>(5mm - RBW) |             | 1PC  |

# ITEM: 360281 ASSEMBLY INSTRUCTIONS



## STEP 1



## STEP 2



PAGE 3 OF 4

COASTERFURNITURE.COM

# **ITEM: 360281**

**ASSEMBLY INSTRUCTIONS** 

STEP 3





# STEP 4 COMPLETE





**ITEM: 360281** 







**NOTE**: Dimension tolerance ±5%