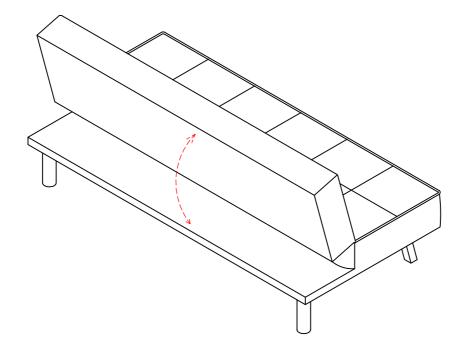

- 3. Please follow attached instructions in the same sequence as numbered to assure fast & easy assembly.



#### WARNING!

- 1. Don't attempt to repair or modify parts that are broken or defective. Please contact the store immediately.
- 2. This product is for home use only and not intended for commercial establishments.

ASSEMBLY TIME

15 MINUTES

### PARTS IDENTIFICATION

A SOFA BED

1PC

B FRONT LEG

2PCS

2PCS

### HARDWARE IDENTIFICATION

| 1 | BOLT<br>(M8 x 30mm - RBW)   | <b>(10)</b> | 4PCS |
|---|-----------------------------|-------------|------|
| 2 | LOCK WASHER<br>(Ø5/16"-RBW) |             | 4PCS |
| 3 | FLAT WASHER<br>(Ø5/16"-RBW) |             | 4PCS |
| 4 | ALLEN WRENCH<br>(5mm - RBW) |             | 1PC  |

# ITEM: 360281 ASSEMBLY INSTRUCTIONS



## STEP 1



## STEP 2



PAGE 3 OF 4

COASTERFURNITURE.COM

# **ITEM: 360281**

**ASSEMBLY INSTRUCTIONS** 

STEP 3





# STEP 4 COMPLETE





**ITEM: 360281** 







**NOTE**: Dimension tolerance ±5%