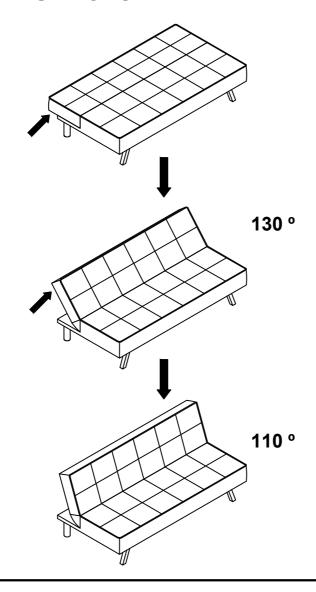

# **ITEM: 360281**

**ASSEMBLY INSTRUCTIONS** 

STEP 3

# STEP 4 COMPLETE

**ITEM: 360281** 

**NOTE**: Dimension tolerance ±5%