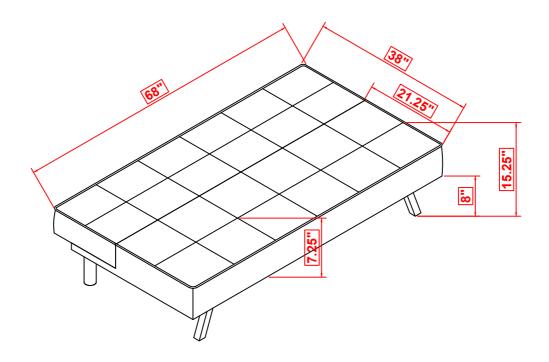

to repair or modify parts that are broken or defective. Please contact the store immediately.
- 2. This product is for home use only and not intended for commercial establishments.

ASSEMBLY TIME

15 MINUTES

### PARTS IDENTIFICATION

A SOFA BED

1PC

B FRONT LEG

2PCS

2PCS

### HARDWARE IDENTIFICATION

| 1 | BOLT<br>(M8 x 30mm - RBW)   | <b>(10)</b> | 4PCS |
|---|-----------------------------|-------------|------|
| 2 | LOCK WASHER<br>(Ø5/16"-RBW) |             | 4PCS |
| 3 | FLAT WASHER<br>(Ø5/16"-RBW) |             | 4PCS |
| 4 | ALLEN WRENCH<br>(5mm - RBW) |             | 1PC  |

# ITEM: 360281 ASSEMBLY INSTRUCTIONS



## STEP 1



## STEP 2



PAGE 3 OF 4

COASTERFURNITURE.COM

# **ITEM: 360281**

**ASSEMBLY INSTRUCTIONS** 

STEP 3





# STEP 4 COMPLETE





**ITEM: 360281** 







**NOTE**: Dimension tolerance ±5%